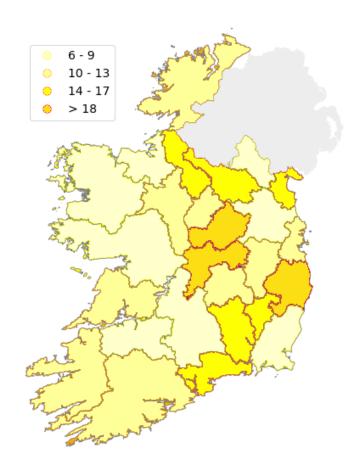

#### **Table B4 –** Number of Recipients of Living Alone Allowance, Over 80 Allowance and Island Allowance 2010-2019

| Allowance              | 2010    | 2011    | 2012    | 2013    | 2014    | 2015    | 2016    | 2017    | 2018    | 2019    |
|------------------------|---------|---------|---------|---------|---------|---------|---------|---------|---------|---------|
| Island Allowance       | 549     | 555     | 547     | 551     | 539     | 545     | 555     | 546     | 563     | 564     |
| Living Alone Allowance | 170,579 | 174,015 | 175,791 | 179,525 | 183,694 | 192,145 | 193,956 | 158,529 | 203,702 | 209,553 |
| Over-80 Allowance      | 125,284 | 129,993 | 134,645 | 139,598 | 144,843 | 149,308 | 153,946 | 198,814 | 163,390 | 167,866 |
| Total                  | 296,412 | 304,563 | 310,983 | 319,674 | 329,076 | 341,998 | 348,457 | 357,889 | 367,655 | 377,983 |