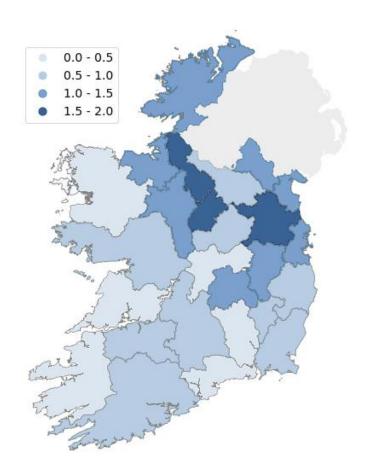

#### **Table B4 –** Number of Recipients of Living Alone Allowance, Over 80 Allowance and Island Allowance 2010-2019

| Allowance              | 2010    | 2011    | 2012    | 2013    | 2014    | 2015    | 2016    | 2017    | 2018    | 2019    |
|------------------------|---------|---------|---------|---------|---------|---------|---------|---------|---------|---------|
| Island Allowance       | 549     | 555     | 547     | 551     | 539     | 545     | 555     | 546     | 563     | 564     |
| Living Alone Allowance | 170,579 | 174,015 | 175,791 | 179,525 | 183,694 | 192,145 | 193,956 | 158,529 | 203,702 | 209,553 |
| Over-80 Allowance      | 125,284 | 129,993 | 134,645 | 139,598 | 144,843 | 149,308 | 153,946 | 198,814 | 163,390 | 167,866 |
| Total                  | 296,412 | 304,563 | 310,983 | 319,674 | 329,076 | 341,998 | 348,457 | 357,889 | 367,655 | 377,983 |