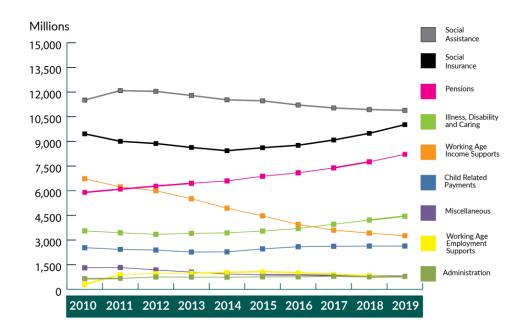

The main areas of expenditure by programme group were Pensions 39.3%, Illness, Disability and Caring 21.3%, Working Age Income Supports 15.6%, Children 12.6%, Supplementary Payments 3.8% and Working Age Employment Supports 3.7%. Administration of the Social Welfare system accounted for 3.7% of total expenditure (Figure 1).

The largest increases are seen in Pensions and Illness, Disability and Caring showing increased expenditure by 5.9% and 5.5% respectively. Working Age Income Supports and Employment Supports displayed reductions in expenditure of 4.7% and 6.4% respectively.

Three schemes accounted for 45% of all Social Welfare expenditure in 2019; State Pension (Contributory), Child Benefit, and Disability Allowance. See Table A6 for a further breakdown.

Total Social Welfare expenditure was financed by the Exchequer 52% and the Social Insurance Fund 48%. The Social Insurance Fund was financed by Pay-Related Social Insurance contributions from employers (72.9%), employees (21.6%), and the self-employed (5.5%). See Table A2.