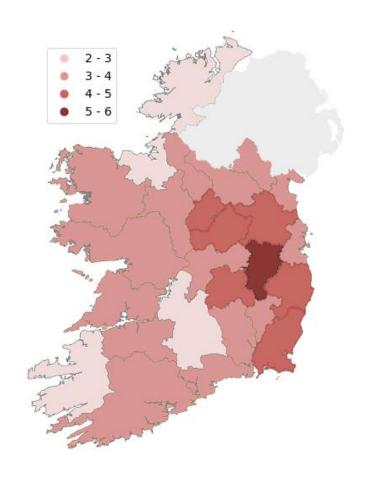

#### **Table B4 –** Number of Recipients of Living Alone Allowance, Over 80 Allowance and Island Allowance 2010-2019

| Allowance              | 2010    | 2011    | 2012    | 2013    | 2014    | 2015    | 2016    | 2017    | 2018    | 2019    |
|------------------------|---------|---------|---------|---------|---------|---------|---------|---------|---------|---------|
| Island Allowance       | 549     | 555     | 547     | 551     | 539     | 545     | 555     | 546     | 563     | 564     |
| Living Alone Allowance | 170,579 | 174,015 | 175,791 | 179,525 | 183,694 | 192,145 | 193,956 | 158,529 | 203,702 | 209,553 |
| Over-80 Allowance      | 125,284 | 129,993 | 134,645 | 139,598 | 144,843 | 149,308 | 153,946 | 198,814 | 163,390 | 167,866 |
| Total                  | 296,412 | 304,563 | 310,983 | 319,674 | 329,076 | 341,998 | 348,457 | 357,889 | 367,655 | 377,983 |