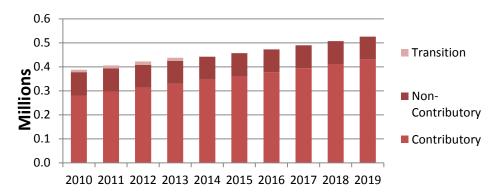

# **B** Social Welfare Recipients summary

FIGURE 3 - SOCIAL WELFARE RECIPIENTS BY PROGRAMME, 2010-2019, €MILLIONS

4.0
3.5
3.0
2.5
2.0
1.5
1.0
0.5
0.0
2010 2011 2012 2013 2014 2015 2016 2017 2018 2019

Notes: [1] Community and Employment Services were transferred to the Department from January 2011 and comparison between years should take account of the increased expenditure in relation to these supports.

[2] People may be in receipt of more than one social welfare payment, and this may result in double counting.

FIGURE 5 - TRENDS IN SOCIAL WELFARE EXPENDITURE 2010-2019, €Millions

**Table B1 –** Number of Recipients of Main Periodic Benefits by Programme and Insurance or Assistance