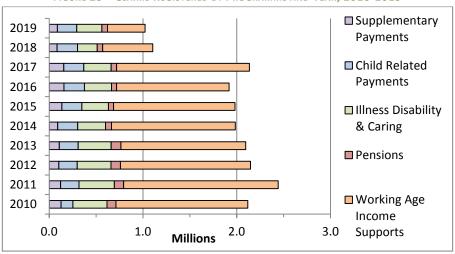

# **B** Social Welfare Recipients summary

FIGURE 3 - SOCIAL WELFARE RECIPIENTS BY PROGRAMME, 2010-2019, €MILLIONS

4.0
3.5
3.0
2.5
2.0
1.5
1.0
0.5
0.0
2010 2011 2012 2013 2014 2015 2016 2017 2018 2019

Notes: [1] Community and Employment Services were transferred to the Department from January 2011 and comparison between years should take account of the increased expenditure in relation to these supports.

[2] People may be in receipt of more than one social welfare payment, and this may result in double counting.

FIGURE 5 - TRENDS IN SOCIAL WELFARE EXPENDITURE 2010-2019, €Millions

**Table B1 –** Number of Recipients of Main Periodic Benefits by Programme and Insurance or Assistance

|                                                                                  |           |           |           |           |           | •         |           |           |           |           |
|----------------------------------------------------------------------------------|-----------|-----------|-----------|-----------|-----------|-----------|-----------|-----------|-----------|-----------|
| Scheme                                                                           | 2010      | 2011      | 2012      | 2013      | 2014      | 2015      | 2016      | 2017      | 2018      | 2019      |
| Pensions - Social Assistance                                                     | 97,179    | 96,749    | 96,126    | 95,801    | 95,570    | 95,179    | 95,221    | 95,140    | 95,263    | 94,854    |
| Pensions - Social Insurance                                                      | 405,837   | 425,495   | 444,082   | 460,224   | 467,274   | 482,152   | 498,601   | 516,241   | 534,106   | 554,485   |
| Total Pensions                                                                   | 503,016   | 522,244   | 540,208   | 556,025   | 562,844   | 577,331   | 593,822   | 611,381   | 629,369   | 649,339   |
| Working Age Income Supports - Social Assistance <sup>[1]</sup>                   | 410,874   | 425,460   | 427,834   | 411,472   | 371,772   | 317,127   | 286,277   | 250,584   | 221,941   | 205,872   |
| Working Age Income Supports - Social Insurance                                   | 155,398   | 129,176   | 109,136   | 85,404    | 76,098    | 66,525    | 63,576    | 64,328    | 62,262    | 63,005    |
| Total Working Age Income Supports                                                | 566,272   | 554,636   | 536,970   | 496,876   | 447,870   | 383,652   | 349,853   | 314,912   | 284,203   | 268,877   |
| Working Age on Employment Supports -<br>Social Assistance                        | 30,117    | 62,846    | 70,679    | 74,111    | 82,348    | 74,306    | 67,801    | 60,559    | 50,864    | 43,986    |
| Working Age on Employment Supports -<br>Social Insurance                         | 0         | 0         | 0         | 1,234     | 1,432     | 1,612     | 1,873     | 394       | 2,426     | 2,956     |
| Total Working Age on Employment<br>Supports                                      | 30,117    | 62,846    | 70,679    | 75,345    | 83,780    | 75,918    | 69,674    | 60,953    | 53,290    | 46,942    |
| Illness, Disability, and Caring - Social<br>Assistance                           | 176,601   | 180,129   | 180,118   | 190,310   | 200,114   | 212,691   | 229,907   | 246,023   | 260,932   | 273,858   |
| Illness, Disability, and Caring - Social<br>Insurance                            | 148,591   | 139,922   | 131,356   | 129,212   | 126,542   | 127,613   | 128,509   | 129,404   | 132,126   | 125,910   |
| Total Illness, Disability, and Caring                                            | 325,192   | 320,051   | 311,474   | 319,522   | 326,656   | 340,304   | 358,416   | 375,427   | 393,058   | 399,768   |
| Child Related Payments - Social<br>Assistance                                    | 620,084   | 626,650   | 641,473   | 655,960   | 666,068   | 675,671   | 681,206   | 682,924   | 690,094   | 695,998   |
| Child Related Payments - Social Insurance                                        | 919       | 955       | 938       | 947       | 937       | 983       | 1,048     | 1,036     | 1,129     | 1,164     |
| Total Child Related Payments                                                     | 621,003   | 627,605   | 642,411   | 656,907   | 667,005   | 676,654   | 682,254   | 683,960   | 691,223   | 697,162   |
| Supplementary Payments, Agencies, and Miscellaneous Services - Social Assistance | 115,413   | 115,950   | 102,422   | 89,675    | 71,527    | 59,963    | 46,436    | 33,399    | 22,948    | 15,969    |
| Total - Supplementary Payments,<br>Agencies, and Miscellaneous Services          | 115,413   | 115,950   | 102,422   | 89,675    | 71,527    | 59,963    | 46,436    | 33,399    | 22,948    | 15,969    |
| Total - Social Assistance                                                        | 1,450,268 | 1,507,784 | 1,518,652 | 1,517,329 | 1,487,399 | 1,434,937 | 1,406,848 | 1,368,629 | 1,342,042 | 1,330,537 |
| Total - Social insurance                                                         | 710,745   | 695,548   | 685,512   | 677,021   | 672,283   | 678,885   | 693,607   | 711,403   | 732,049   | 747,520   |
| Total Recipients                                                                 | 2,161,013 | 2,203,332 | 2,204,164 | 2,194,350 | 2,159,682 | 2,113,822 | 2,100,455 | 2,080,032 | 2,074,091 | 2,078,057 |