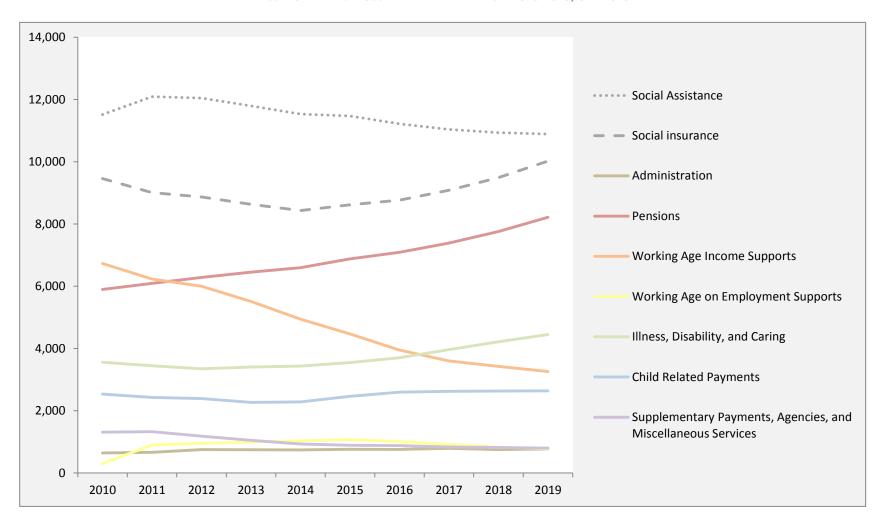

## **A Social Welfare Expenditure Summary**

Total Social Welfare expenditure in 2019 was just over €20.9 billion, an increase of 2.4% over 2018. Expenditure in 2019 represented 24.1% of General Government expenditure and was (provisionally) equivalent to 7.6% of GNP (Table A1/A3).

The main areas of expenditure by programme group were Pensions 39.3%, Illness, Disability and Caring 21.3%, Working Age Income Supports 15.6%, Children 12.6%, Supplementary Payments 3.8% and Working Age Employment Supports 3.7%. Administration of the Social Welfare system accounted for 3.7% of total expenditure (Figure 1).

The largest increases are seen in Pensions and Illness, Disability and Caring showing increased expenditure by 5.9% and 5.5% respectively. Working Age Income Supports and Employment Supports displayed reductions in expenditure of 4.7% and 6.4% respectively.

FIGURE 2 - TRENDS IN SOCIAL WELFARE EXPENDITURE 2010-2019, €Millions

**Table A2 –** Social Welfare Rates of Payment (Weekly unless otherwise stated, €)

|                                                                                                                                                                                                                                                                                                                                                          |                           |        |        | (      |        |        | ottatou, t | -/     |        |        |             |                |
|----------------------------------------------------------------------------------------------------------------------------------------------------------------------------------------------------------------------------------------------------------------------------------------------------------------------------------------------------------|---------------------------|--------|--------|--------|--------|--------|------------|--------|--------|--------|-------------|----------------|
| Benefit                                                                                                                                                                                                                                                                                                                                                  | Rate                      | 2010   | 2011   | 2012   | 2013   | 2014   | 2015       | 2016   | 2017   | 2018   | 20:         | 19             |
| All Benefits                                                                                                                                                                                                                                                                                                                                             | Qualified Child Increase  | 29.80  | 29.80  | 29.80  | 29.80  | 29.80  | 29.80      | 29.80  | 29.80  | 31.80  | U/12<br>12+ | 34.00<br>37.00 |
| State Pension                                                                                                                                                                                                                                                                                                                                            | Personal                  | 230.30 | 230.30 | 230.30 | 230.30 | 230.30 | 230.30     | 233.30 | 238.30 | 243.30 |             | 248.30         |
| (Contributory)                                                                                                                                                                                                                                                                                                                                           | Qualified Adult Allowance | 153.50 | 153.50 | 153.50 | 153.50 | 153.50 | 153.50     | 155.50 | 158.80 | 162.10 |             | 165.40         |
| State Pension (Non-                                                                                                                                                                                                                                                                                                                                      | Personal                  | 219.00 | 219.00 | 219.00 | 219.00 | 219.00 | 219.00     | 222.00 | 227.00 | 232.00 |             | 237.00         |
| (Contributory)  State Pension (Non-Contributory)  State Pension (Transition)  Nidow/er's or Surviving Civil Partner's Contributory Pension  Nidow(er)s' & Surviving Civil Partners' Contributory Pension (Death Benefit)  Basic Supplementary Welfare Allowance - aged 26 and over  Basic Supplementary Welfare Allowance - aged 25  Basic Supplementary | Qualified Adult Allowance | 144.70 | 144.70 | 144.70 | 144.70 | 144.70 | 144.70     | 146.70 | 150.00 | 153.30 |             | 156.60         |
| State Pension                                                                                                                                                                                                                                                                                                                                            | Personal                  | 230.30 | 230.30 | 230.30 | 230.30 | 230.30 | s/c        | s/c    | s/c    | s/c    |             | s/d            |
| (Transition)                                                                                                                                                                                                                                                                                                                                             | Qualified Adult Allowance | 153.50 | 153.50 | 153.50 | 153.50 | 153.50 | s/c        | s/c    | s/c    | s/c    |             | s/d            |
|                                                                                                                                                                                                                                                                                                                                                          | Personal                  | 201.50 | 193.50 | 193.50 | 193.50 | 193.50 | 193.50     | 193.50 | 198.50 | 203.50 |             | 208.50         |
| Contributory Pension                                                                                                                                                                                                                                                                                                                                     | Personal                  | 226.50 | 218.50 | 218.50 | 218.50 | 218.50 | 218.50     | 218.50 | 223.50 | 228.50 |             | 223.50         |
|                                                                                                                                                                                                                                                                                                                                                          | Personal                  | 196.00 | 186.00 | 186.00 | 186.00 | 186.00 | 186.00     | 186.00 | 191.00 | 196.00 |             | 201.00         |
|                                                                                                                                                                                                                                                                                                                                                          | Qualified Adult Allowance | 130.10 | 124.80 | 124.80 | 124.80 | 124.80 | 124.80     | 124.80 | 128.10 | 131.40 |             | 134.70         |
|                                                                                                                                                                                                                                                                                                                                                          | Personal                  | 196.00 | 186.00 | 186.00 | 144.00 | 144.00 | 144.00     | 144.00 | 147.80 | 152.80 |             | 157.80         |
| Welfare Allowance -<br>aged 26 and over<br>Basic Supplementary<br>Welfare Allowance -<br>aged 25                                                                                                                                                                                                                                                         | Qualified Adult Allowance | 130.10 | 124.80 | 124.80 | 124.80 | 124.80 | 124.80     | 124.80 | 128.10 | 131.40 |             | 134.70         |
| • • • • • •                                                                                                                                                                                                                                                                                                                                              | Personal                  | 196.00 | 186.00 | 144.00 | 100.00 | 100.00 | 100.00     | 100.00 | 102.70 | 107.70 |             | 112.70         |
| Welfare Allowance -<br>aged under 25                                                                                                                                                                                                                                                                                                                     | Qualified Adult Allowance | 130.10 | 124.80 | 124.80 | 100.00 | 100.00 | 100.00     | 100.00 | 102.70 | 107.70 |             | 112.70         |
| Deserted Wife's<br>Allowance                                                                                                                                                                                                                                                                                                                             | Personal                  | 196.00 | 188.00 | 188.00 | 188.00 | 188.00 | 188.00     | 188.00 | 193.00 | 198.00 |             | 203.00         |
| Deserted Wife's Benefit                                                                                                                                                                                                                                                                                                                                  | Personal                  | 201.50 | 193.50 | 193.50 | 193.50 | 193.50 | 193.50     | 193.50 | 198.50 | 203.50 |             | 208.50         |
| Farm Assist                                                                                                                                                                                                                                                                                                                                              | Personal                  | 196.00 | 188.00 | 188.00 | 188.00 | 188.00 | 188.00     | 188.00 | 193.00 | 198.00 |             | 203.00         |
| Fallii Assist                                                                                                                                                                                                                                                                                                                                            | Qualified Adult Allowance | 130.10 | 124.80 | 124.80 | 124.80 | 124.80 | 124.80     | 124.80 | 128.10 | 131.40 |             | 134.70         |
| Jobseeker's Allowance -                                                                                                                                                                                                                                                                                                                                  | Personal                  | 196.00 | 188.00 | 188.00 | 188.00 | 188.00 | 188.00     | 188.00 | 193.00 | 198.00 |             | 203.00         |
| aged 26 and over                                                                                                                                                                                                                                                                                                                                         | Qualified Adult Allowance | 130.10 | 124.80 | 124.80 | 124.80 | 124.80 | 124.80     | 124.80 | 128.10 | 131.40 |             | 134.70         |
| lobseeker's Allowance -                                                                                                                                                                                                                                                                                                                                  | Personal                  | 196.00 | 188.00 | 188.00 | 144.00 | 144.00 | 144.00     | 144.00 | 147.80 | 152.80 |             | 157.80         |
| aged 25                                                                                                                                                                                                                                                                                                                                                  | Qualified Adult Allowance | 130.10 | 124.80 | 124.80 | 124.80 | 124.80 | 124.80     | 124.80 | 128.10 | 131.40 |             | 134.70         |
|                                                                                                                                                                                                                                                                                                                                                          |                           |        |        |        |        |        |            |        |        |        |             |                |