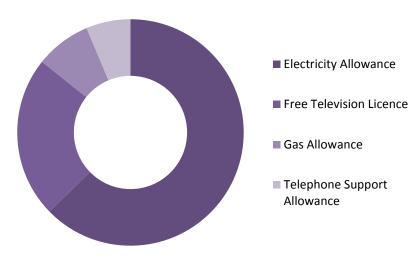

Three schemes accounted for 45% of all Social Welfare expenditure in 2019; State Pension (Contributory), Child Benefit, and Disability Allowance. See Table A6 for a further breakdown.

Total Social Welfare expenditure was financed by the Exchequer 52% and the Social Insurance Fund 48%. The Social Insurance Fund was financed by Pay-Related Social Insurance contributions from employers (72.9%), employees (21.6%), and the self-employed (5.5%). See Table A2.