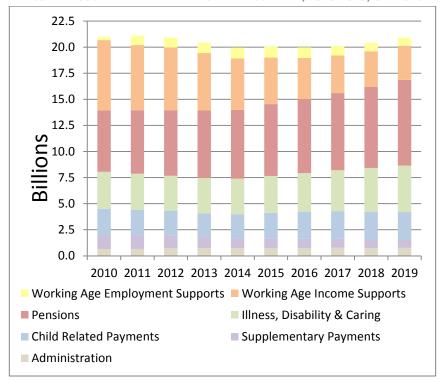

## **A Social Welfare Expenditure Summary**

Total Social Welfare expenditure in 2019 was just over €20.9 billion, an increase of 2.4% over 2018. Expenditure in 2019 represented 24.1% of General Government expenditure and was (provisionally) equivalent to 7.6% of GNP (Table A1/A3).

The main areas of expenditure by programme group were Pensions 39.3%, Illness, Disability and Caring 21.3%, Working Age Income Supports 15.6%, Children 12.6%, Supplementary Payments 3.8% and Working Age Employment Supports 3.7%. Administration of the Social Welfare system accounted for 3.7% of total expenditure (Figure 1).

The largest increases are seen in Pensions and Illness, Disability and Caring showing increased expenditure by 5.9% and 5.5% respectively. Working Age Income Supports and Employment Supports displayed reductions in expenditure of 4.7% and 6.4% respectively.

Three schemes accounted for 45% of all Social Welfare expenditure in 2019; State Pension (Contributory), Child Benefit, and Disability Allowance. See Table A6 for a further breakdown.

Total Social Welfare expenditure was financed by the Exchequer 52% and the Social Insurance Fund 48%. The Social Insurance Fund was financed by Pay-Related Social Insurance contributions from employers (72.9%), employees (21.6%), and the self-employed (5.5%). See Table A2.