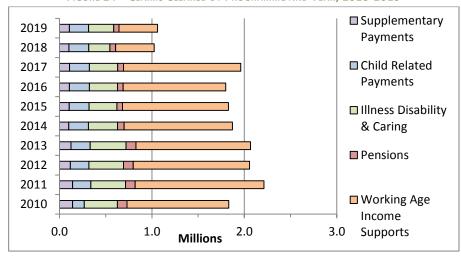

FIGURE 6 - TRENDS IN SOCIAL WELFARE RECIPIENTS 2010-2019

**Table B2 –** Number of Beneficiaries of Main Periodic Benefits by Programme and Insurance or Assistance

|                                                                                  |           |           |           |           |           | _         |           |           |           |           |
|----------------------------------------------------------------------------------|-----------|-----------|-----------|-----------|-----------|-----------|-----------|-----------|-----------|-----------|
| Scheme                                                                           | 2010      | 2011      | 2012      | 2013      | 2014      | 2015      | 2016      | 2017      | 2018      | 2019      |
| Pensions - Social Assistance                                                     | 100,676   | 100,299   | 99,725    | 99,448    | 99,313    | 98,966    | 99,069    | 98,937    | 99,034    | 98,553    |
| Pensions - Social Insurance                                                      | 487,778   | 509,173   | 528,793   | 544,791   | 549,653   | 564,169   | 579,506   | 595,473   | 609,868   | 627,199   |
| Total Pensions                                                                   | 588,454   | 609,472   | 628,518   | 644,239   | 648,966   | 663,135   | 678,575   | 694,410   | 708,902   | 725,752   |
| Working Age Income Supports - Social Assistance                                  | 807,583   | 842,642   | 854,205   | 822,974   | 748,776   | 639,439   | 578,834   | 509,316   | 453,255   | 421,176   |
| Working Age Income Supports - Social Insurance                                   | 209,569   | 171,223   | 143,534   | 107,843   | 94,086    | 80,488    | 76,934    | 76,699    | 73,944    | 74,176    |
| Total Working Age Income Supports                                                | 1,017,152 | 1,013,865 | 997,739   | 930,817   | 842,862   | 719,927   | 655,768   | 586,015   | 527,199   | 495,352   |
| Working Age on Employment Supports -<br>Social Assistance                        | 49,623    | 114,196   | 125,299   | 133,002   | 143,775   | 134,859   | 120,869   | 108,598   | 87,122    | 73,354    |
| Working Age on Employment Supports -<br>Social Insurance                         | 0         | 0         | 0         | 1,571     | 1,828     | 2,079     | 2,398     | 1,014     | 2,654     | 3,259     |
| Total Working Age on Employment<br>Supports                                      | 49,623    | 114,196   | 125,299   | 134,573   | 145,603   | 136,938   | 123,267   | 109,612   | 89,776    | 76,613    |
| Illness, Disability, and Caring - Social<br>Assistance                           | 243,583   | 248,537   | 248,564   | 265,016   | 280,210   | 299,534   | 325,587   | 349,047   | 370,622   | 389,546   |
| Illness, Disability, and Caring - Social Insurance                               | 212,034   | 198,002   | 185,331   | 180,397   | 173,786   | 172,815   | 171,364   | 170,260   | 167,904   | 159,534   |
| Total Illness, Disability, and Caring                                            | 455,617   | 446,539   | 433,895   | 445,413   | 453,996   | 472,349   | 496,951   | 519,307   | 538,526   | 549,080   |
| Child Related Payments - Social<br>Assistance                                    | 1,215,455 | 1,231,259 | 1,268,638 | 1,312,109 | 1,340,473 | 1,367,158 | 1,381,001 | 1,386,068 | 1,395,068 | 1,401,357 |
| Child Related Payments - Social Insurance                                        | 2,084     | 2,143     | 2,116     | 2,133     | 2,110     | 2,214     | 2,360     | 2,333     | 2,542     | 2,620     |
| Total Child Related Payments                                                     | 1,217,539 | 1,233,402 | 1,270,754 | 1,314,242 | 1,342,583 | 1,369,372 | 1,383,361 | 1,388,401 | 1,397,610 | 1,403,977 |
| Supplementary Payments, Agencies, and Miscellaneous Services - Social Assistance | 115,413   | 115,950   | 102,422   | 89,675    | 71,527    | 59,963    | 46,436    | 33,399    | 22,948    | 15,969    |
| Total - Supplementary Payments,<br>Agencies, and Miscellaneous Services          | 115,413   | 115,950   | 102,422   | 89,675    | 71,527    | 59,963    | 46,436    | 33,399    | 22,948    | 15,969    |
| Total - Social Assistance                                                        | 2,532,333 | 2,652,883 | 2,698,853 | 2,722,224 | 2,684,074 | 2,599,919 | 2,551,796 | 2,485,365 | 2,428,049 | 2,399,955 |
| Total - Social insurance                                                         | 911,465   | 880,541   | 859,774   | 836,735   | 821,463   | 821,765   | 832,562   | 845,779   | 856,912   | 866,788   |
| Total Beneficiaries                                                              | 3,443,798 | 3,533,424 | 3,558,627 | 3,558,959 | 3,505,537 | 3,421,684 | 3,384,358 | 3,331,144 | 3,284,961 | 3,266,743 |

Notes: [1] 2010-2018 data has been revised compared to that presented in the 2018 report.

[2] Child Benefit and Domiciliary Care Allowance are monthly payments in respect of children. Recipients and beneficiaries of these schemes may be in receipt of payments from other schemes.