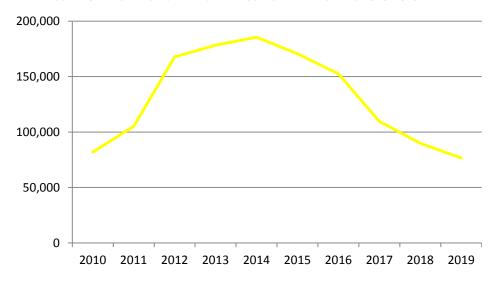

The main areas of expenditure by programme group were Pensions 39.3%, Illness, Disability and Caring 21.3%, Working Age Income Supports 15.6%, Children 12.6%, Supplementary Payments 3.8% and Working Age Employment Supports 3.7%. Administration of the Social Welfare system accounted for 3.7% of total expenditure (Figure 1).

The largest increases are seen in Pensions and Illness, Disability and Caring showing increased expenditure by 5.9% and 5.5% respectively. Working Age Income Supports and Employment Supports displayed reductions in expenditure of 4.7% and 6.4% respectively.