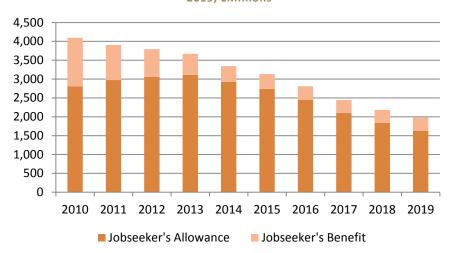

The largest increases are seen in Pensions and Illness, Disability and Caring showing increased expenditure by 5.9% and 5.5% respectively. Working Age Income Supports and Employment Supports displayed reductions in expenditure of 4.7% and 6.4% respectively.

Three schemes accounted for 45% of all Social Welfare expenditure in 2019; State Pension (Contributory), Child Benefit, and Disability Allowance. See Table A6 for a further breakdown.

Total Social Welfare expenditure was financed by the Exchequer 52% and the Social Insurance Fund 48%. The Social Insurance Fund was financed by Pay-Related Social Insurance contributions from employers (72.9%), employees (21.6%), and the self-employed (5.5%). See Table A2.

## **Table A6 –** Summary of the Largest Schemes by Expenditure in 2019

| Rank | Scheme                                                                | Expenditure |
|------|-----------------------------------------------------------------------|-------------|
|      |                                                                       | (€million)  |
| 1    | State Pension (Contributory)                                          | 5,603.13    |
| 2    | Child Benefit                                                         | 2,102.57    |
| 3    | Disability Allowance                                                  | 1,705.97    |
| 4    | Jobseeker's Allowance                                                 | 1,629.03    |
| 5    | Widows', Widowers' and Surviving Civil Partners' Contributory Pension | 1,558.92    |
| 6    | State Pension (Non-Contributory)                                      | 1,042.83    |
| 7    | Carer's Allowance                                                     | 862.56      |
| 8    | Invalidity Pension                                                    | 728.11      |
| 9    | Illness Benefit                                                       | 607.22      |
| 10   | One Parent Family Payment                                             | 533.07      |
| 11   | Working Family Payment                                                | 397.20      |
| 12   | Community Employment Programme                                        | 353.39      |
| 13   | Jobseeker's Benefit                                                   | 348.01      |
| 14   | Maternity Benefit                                                     | 267.20      |
| 15   | Carer's Support Grant                                                 | 219.54      |
|      | Total                                                                 | 17,958.75   |