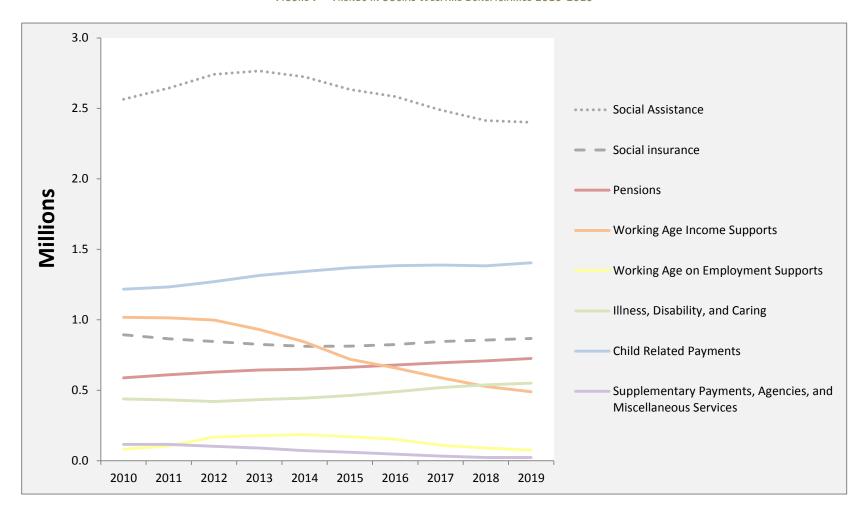

FIGURE 7 - TRENDS IN SOCIAL WELFARE BENEFICIARIES 2010-2019

Table B3 - Number of Recipients of Main Social Welfare Benefits by Broad Nationality Group, 2019

| Scheme                                  | Ireland | UK     | EU13  | EU15 to<br>EU28 | Non-EU | Total   |
|-----------------------------------------|---------|--------|-------|-----------------|--------|---------|
| State Pension (Non-Contributory)        | 86,751  | 5,057  | 576   | 1,513           | 957    | 94,854  |
| State Pension (Contributory)            | 415,659 | 10,168 | 1,967 | 1,678           | 1,752  | 431,224 |
| Total - Pensions                        | 502,410 | 15,225 | 2,543 | 3,191           | 2,709  | 526,078 |
| Jobseeker's Allowance [1]               | 112,556 | 6,173  | 1,473 | 13,327          | 5,338  | 138,867 |
| One Parent Family Payment               | 33,588  | 1,143  | 259   | 3,024           | 1,519  | 39,533  |
| Basic Supplementary Welfare Allowance   | 12,685  | 617    | 159   | 1,532           | 786    | 15,779  |
| Jobseeker's Benefit <sup>[2]</sup>      | 28,570  | 1,030  | 612   | 4,019           | 576    | 34,807  |
| Maternity Benefit                       | 17,579  | 397    | 506   | 2,071           | 926    | 21,479  |
| Adoptive Benefit                        | 11      | 0      | 0     | 0               | 0      | 11      |
| Health and Safety Benefit               | 4       | 1      | 3     | 14              | 3      | 25      |
| Total - Working Age Income Supports     | 204,993 | 9,361  | 3,012 | 23,987          | 9,148  | 250,501 |
| Back to Education Allowance             | 5,365   | 286    | 103   | 496             | 726    | 6,976   |
| Back to Work Enterprise Allowance       | 3,089   | 221    | 87    | 618             | 100    | 4,115   |
| Part-Time Job Incentive Scheme          | 165     | 5      | 1     | 5               | 5      | 181     |
| Partial Capacity Benefit                | 2,788   | 84     | 17    | 56              | 11     | 2,956   |
| Total - Working Age Employment Supports | 11,407  | 596    | 208   | 1175            | 842    | 14,228  |
| Carer's Allowance                       | 75,840  | 3,625  | 334   | 2,756           | 1,473  | 84,028  |
| Disability Allowance                    | 131,088 | 6,274  | 743   | 6,393           | 2,257  | 146,755 |
| Domiciliary Care Allowance              | 35,994  | 1,523  | 408   | 2,491           | 1,523  | 41,939  |
| Carer's Benefit                         | 2781    | 82     | 24    | 249             | 41     | 3,177   |
| Illness Benefit                         | 41,808  | 1,361  | 431   | 5,132           | 581    | 49,313  |
| Injury Benefit                          | 964     | 39     | 16    | 262             | 33     | 1,314   |
| Invalidity Pension                      | 53,906  | 1,537  | 311   | 2,208           | 206    | 58,168  |
| Total - Illness, Disability, and Caring | 342,381 | 14,441 | 2,267 | 19,491          | 6,114  | 384,694 |