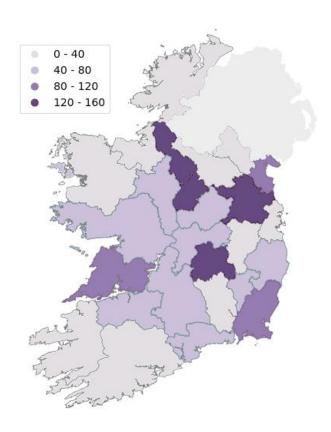

| 1,216,475                |

## **H** Supplementary Payments

- A total of €799 million was spent on Supplementary Payments in 2019, a decrease of €18 million (2.2%) compared to 2018.
   Fuel Allowance was responsible for €235 million (29%) of this expenditure.
- Household benefits, which include telephone, gas and electricity allowance as well as the free TV licence accounted for 35% of total supplementary payments. Overall expenditure on these schemes has increased by 12% compared to 2018.
- There was €125 million spent on Rent Supplement in 2019.
   Spending on this scheme has declined by 75% since 2010.

FIGURE 21 - EXPENDITURE ON HOUSEHOLD BENEFITS BY TYPE 2019



FIGURE 22 — SHORT-TERM AND LONG-TERM RECIPIENTS OF RENT SUPPLEMENT RECIPIENT PERCENTAGE DECREASE 2019 VERSUS 2018



#### **Table H1 –** Expenditure on Supplementary Payments and Miscellaneous Services by Scheme (€million)

| Scheme                                                                           | 2010     | 2011     | 2012     | 2013    | 2014   | 2015   | 2016   | 2017   | 2018   | 2019   |
|----------------------------------------------------------------------------------|----------|----------|----------|---------|--------|--------|--------|--------|--------|--------|
| Free Travel                                                                      | 74.09    | 75.60    | 75.52    | 75.48   | 75.49  | 75.24  | 77.11  | 77.46  | 86.81  | 93.92  |
| Fuel Allowance (Social Assistance)                                               | 150.63   | 179.18   | 144.69   | 155.60  | 147.87 | 143.80 |