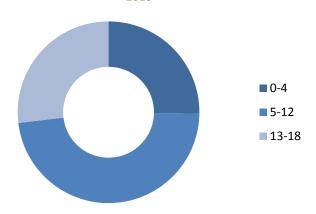

- 637,007 families received a monthly Child Benefit payment, which was paid in respect of 1,216,475 children – this saw an increase of almost 1.4% and just over 1.1% respectively;
- Expenditure on Carer's Allowance reached €862 million which was an 8% increase on the previous year while €43 million was paid on Carer's Benefit (up from €38.6 million in 2018).