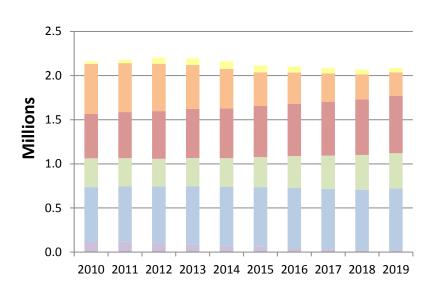

# **B** Social Welfare Recipients summary

FIGURE 3 - SOCIAL WELFARE RECIPIENTS BY PROGRAMME, 2010-2019, €MILLIONS

4.0
3.5
3.0
2.5
2.0
1.5
1.0
0.5
0.0
2010 2011 2012 2013 2014 2015 2016 2017 2018 2019

Notes: [1] Community and Employment Services were transferred to the Department from January 2011 and comparison between years should take account of the increased expenditure in relation to these supports.

[2] People may be in receipt of more than one social welfare payment, and this may result in double counting.

FIGURE 5 - TRENDS IN SOCIAL WELFARE EXPENDITURE 2010-2019, €Millions

**Table B1 –** Number of Recipients of Main Periodic Benefits by Programme and Insurance or Assistance