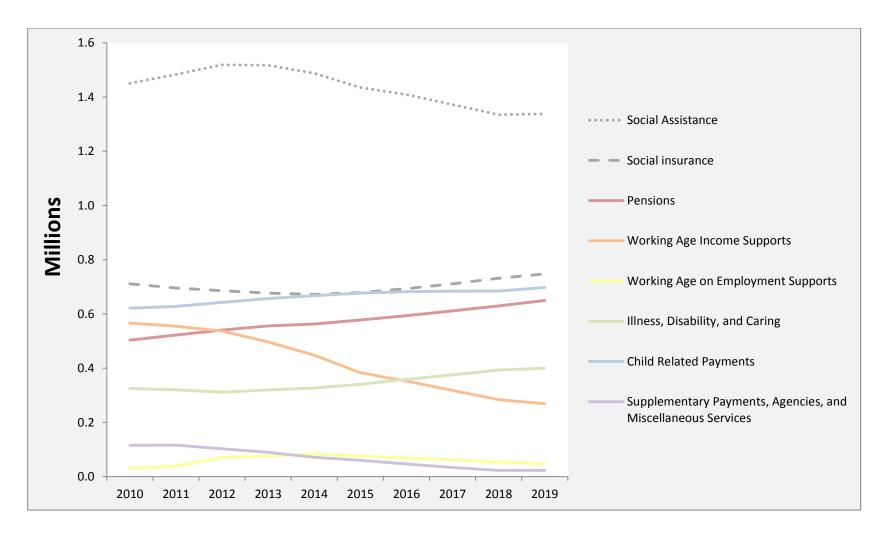

FIGURE 6 - TRENDS IN SOCIAL WELFARE RECIPIENTS 2010-2019

**Table B2 –** Number of Beneficiaries of Main Periodic Benefits by Programme and Insurance or Assistance

|                                                                                  |           |           |           |           |           | _         |           |           |           |           |
|----------------------------------------------------------------------------------|-----------|-----------|-----------|-----------|-----------|-----------|-----------|-----------|-----------|-----------|
| Scheme                                                                           | 2010      | 2011      | 2012      | 2013      | 2014      | 2015      | 2016      | 2017      | 2018      | 2019      |
| Pensions - Social Assistance                                                     | 100,676   | 100,299   | 99,725    | 99,448    | 99,313    | 98,966    | 99,069    | 98,937    | 99,034    | 98,553    |
| Pensions - Social Insurance                                                      | 487,778   | 509,173   | 528,793   | 544,791   | 549,653   | 564,169   | 579,506   | 595,473   | 609,868   | 627,199   |
| Total Pensions                                                                   | 588,454   | 609,472   | 628,518   | 644,239   | 648,966   | 663,135   | 678,575   | 694,410   | 708,902   | 725,752   |
| Working Age Income Supports - Social Assistance                                  | 807,583   | 842,642   | 854,205   | 822,974   | 748,776   | 639,439   | 578,834   | 509,316   | 453,255   | 421,176   |
| Working Age Income Supports - Social Insurance                                   | 209,569   | 171,223   | 143,534   | 107,843   | 94,086    | 80,488    | 76,934    | 76,699    | 73,944    | 74,176    |
| Total Working Age Income Supports                                                | 1,017,152 | 1,013,865 | 997,739   | 930,817   | 842,862   | 719,927   | 655,768   | 586,015   | 527,199   | 495,352   |
| Working Age on Employment Supports -<br>Social Assistance                        | 49,623    | 114,196   | 125,299   | 133,002   | 143,775   | 134,859   | 120,869   | 108,598   | 87,122    | 73,354    |
| Working Age on Employment Supports -<br>Social Insurance                         | 0         | 0         | 0         | 1,571     | 1,828     | 2,079     | 2,398     | 1,014     | 2,654     | 3,259     |
| Total Working Age on Employment<br>Supports                                      | 49,623    | 114,196   | 125,299   | 134,573   | 145,603   | 136,938   | 123,267   | 109,612   | 89,776    | 76,613    |
| Illness, Disability, and Caring - Social<br>Assistance                           | 243,583   | 248,537   | 248,564   | 265,016   | 280,210   | 299,534   | 325,587   | 349,047   | 370,622   | 389,546   |
| Illness, Disability, and Caring - Social Insurance                               | 212,034   | 198,002   | 185,331   | 180,397   | 173,786   | 172,815   | 171,364   | 170,260   | 167,904   | 159,534   |
| Total Illness, Disability, and Caring                                            | 455,617   | 446,539   | 433,895   | 445,413   | 453,996   | 472,349   | 496,951   | 519,307   | 538,526   | 549,080   |
| Child Related Payments - Social<br>Assistance                                    | 1,215,455 | 1,231,259 | 1,268,638 | 1,312,109 | 1,340,473 | 1,367,158 | 1,381,001 | 1,386,068 | 1,395,068 | 1,401,357 |
| Child Related Payments - Social Insurance                                        | 2,084     | 2,143     | 2,116     | 2,133     | 2,110     | 2,214     | 2,360     | 2,333     | 2,542     | 2,620     |
| Total Child Related Payments                                                     | 1,217,539 | 1,233,402 | 1,270,754 | 1,314,242 | 1,342,583 | 1,369,372 | 1,383,361 | 1,388,401 | 1,397,610 | 1,403,977 |
| Supplementary Payments, Agencies, and Miscellaneous Services - Social Assistance | 115,413   | 115,950   | 102,422   | 89,675    | 71,527    | 59,963    | 46,436    | 33,399    | 22,948    | 15,969    |
| Total - Supplementary Payments,<br>Agencies, and Miscellaneous Services          | 115,413   | 115,950   | 102,422   | 89,675    | 71,527    | 59,963    | 46,436    | 33,399    | 22,948    | 15,969    |
| Total - Social Assistance                                                        | 2,532,333 | 2,652,883 | 2,698,853 | 2,722,224 | 2,684,074 | 2,599,919 | 2,551,796 | 2,485,365 | 2,428,049 | 2,399,955 |
| Total - Social insurance                                                         | 911,465   | 880,541   | 859,774   | 836,735   | 821,463   | 821,765   | 832,562   | 845,779   | 856,912   | 866,788   |
| Total Beneficiaries                                                              | 3,443,798 | 3,533,424 | 3,558,627 | 3,558,959 | 3,505,537 | 3,421,684 | 3,384,358 | 3,331,144 | 3,284,961 | 3,266,743 |

Notes: [1] 2010-2018 data has been revised compared to that presented in the 2018 report.

[2] Child Benefit and Domiciliary Care Allowance are monthly payments in respect of children. Recipients and beneficiaries of these schemes may be in receipt of payments from other schemes.