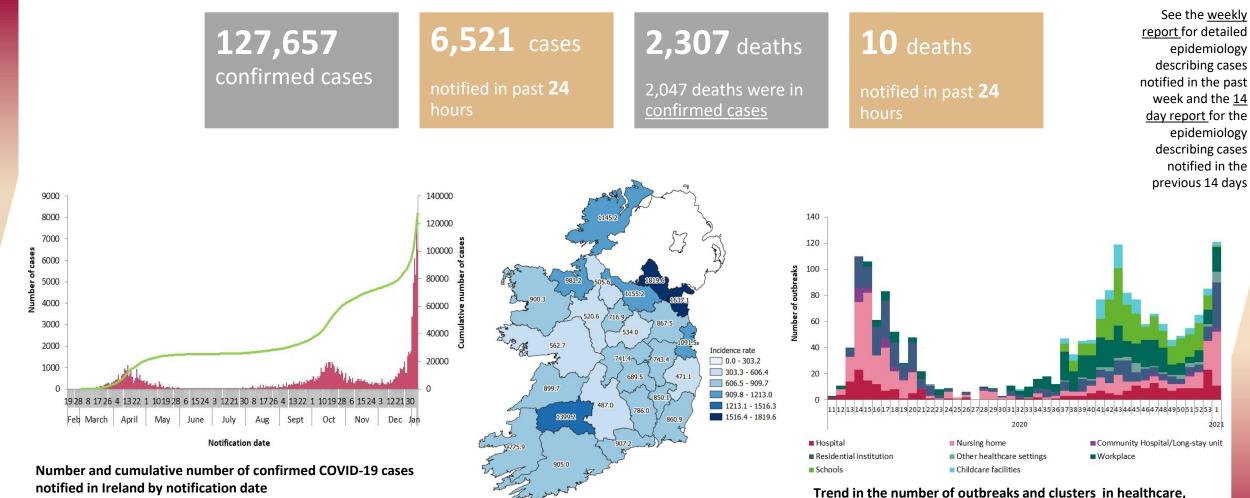

## Daily update: based on notifications in the 24 hours up to midnight on 06/01/2020

## **COVID-19 cases in Ireland**

Note: Data were extracted from <u>CIDR</u> at 09:15 on 07/01/20. Data are provisional, and subject to ongoing review, validation and update. As a result figures in this report may differ to previously published reports

## Cumulative incidence rates of confirmed cases of COVID-19 per 100,000 population notified in Ireland between 24/12/2020 and 06/01/2021

Note: Outbreak data for current week only reflects 4 days and there may also be a lag time in linking cases to outbreaks

childcare/school and workplace settings by week

Publication date: 08 01 2021