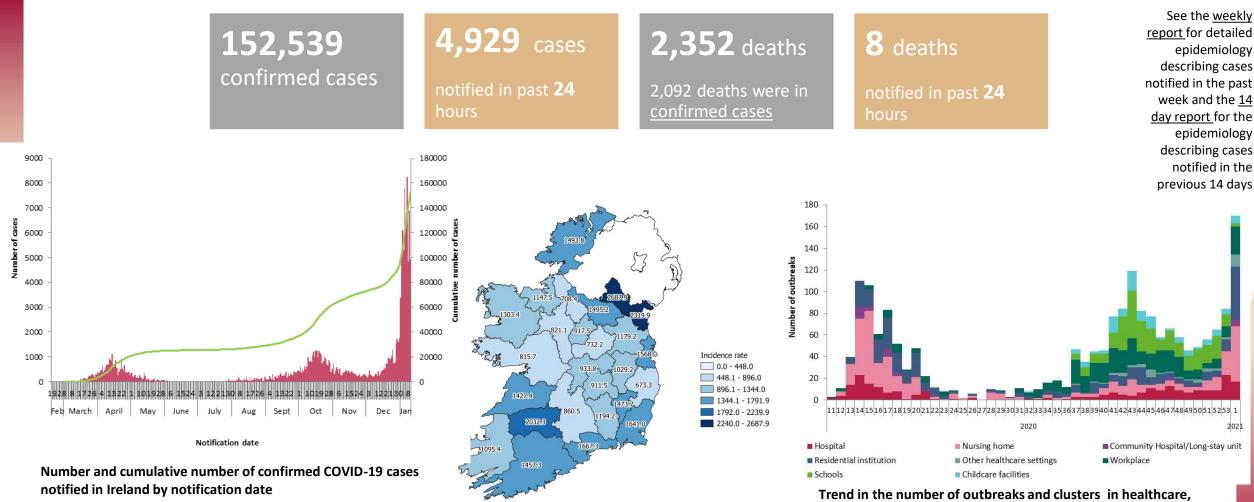

## Daily update: based on notifications in the 24 hours up to midnight on 10/01/2021

## **COVID-19 cases in Ireland**

Note: Data were extracted from <u>CIDR</u> at 09:15 on 11/01/21. Data are provisional, and subject to ongoing review, validation and update. As a result figures in this report may differ to previously published reports

## Cumulative incidence rates of confirmed cases of COVID-19 per 100,000 population notified in Ireland between 28/12/2020 and 10/01/2021

Note: There may be a lag time in linking cases to outbreaks

childcare/school and workplace settings by week