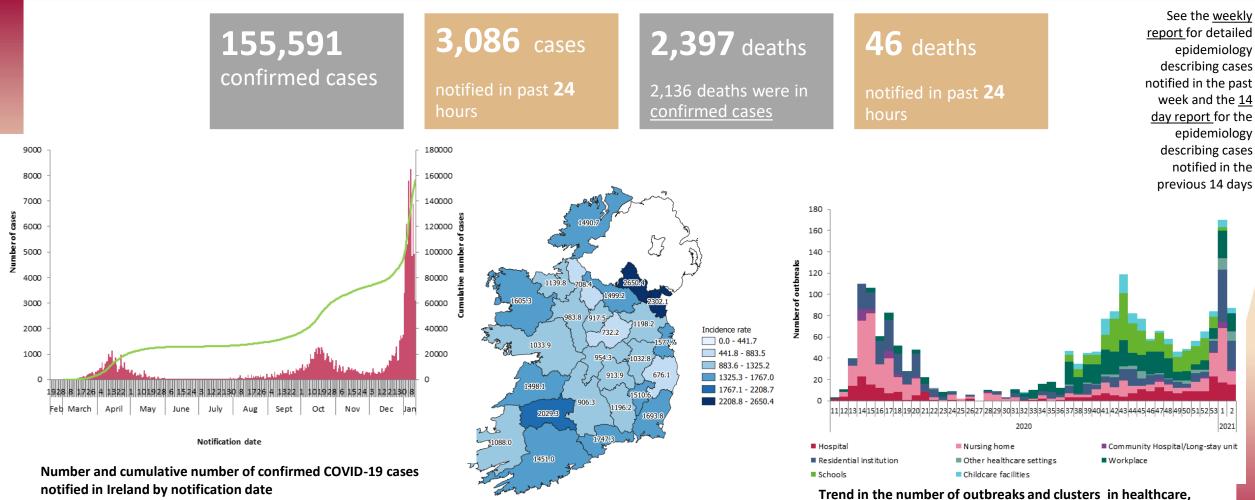

## Cumulative incidence rates of confirmed cases of COVID-19 per 100,000 population notified in Ireland between 29/12/2020 and 11/01/2021

Note: Outbreak data for current week only reflects 2 days and there may also be a lag time in linking cases to outbreaks

childcare/school and workplace settings by week

www.hpsc.ie