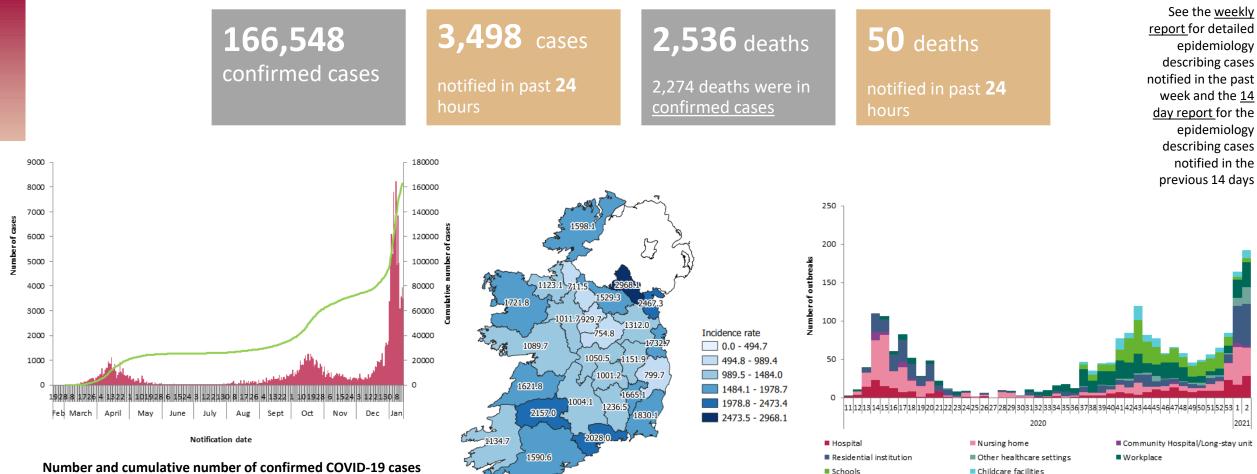

## Number and cumulative number of confirmed COVID-19 cases notified in Ireland by notification date

Note: Data were extracted from CIDR at 09:15 on 15/01/21. Data are provisional, and subject to ongoing review, validation and update. As a result figures in this report may differ to previously published reports

Cumulative incidence rates of confirmed cases of COVID-19 per 100,000 population notified in Ireland between 01/01/2021 and 14/01/2021

Publication date: 16 01 2021

hpsc

Trend in the number of outbreaks and clusters in healthcare,

childcare/school and workplace settings by week

Note: Outbreak data for current week

a lag time in linking cases to outbreaks

only reflects 5 days and there may also be

2021

(cidr)