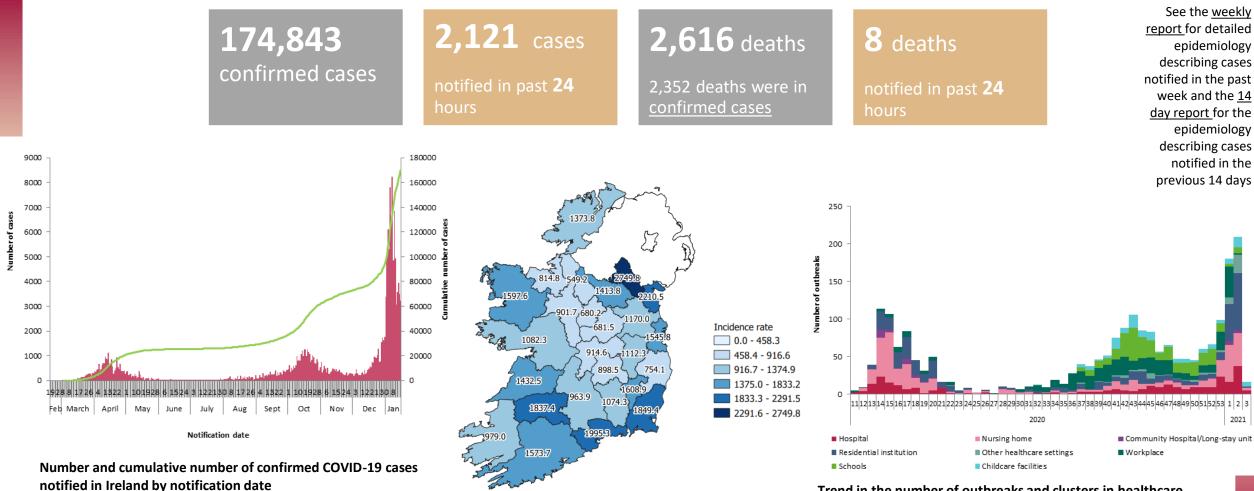

## **COVID-19** cases in Ireland

#### Trend in the number of outbreaks and clusters in healthcare, childcare/school and workplace settings by week

Note: Outbreak data for current week only reflects 1 day and there may also be a lag time in linking cases to outbreaks

# Cumulative incidence rates of confirmed cases of COVID-19 per 100,000 population notified in Ireland between 04/01/2021 and 17/01/2021

www.hpsc.ie