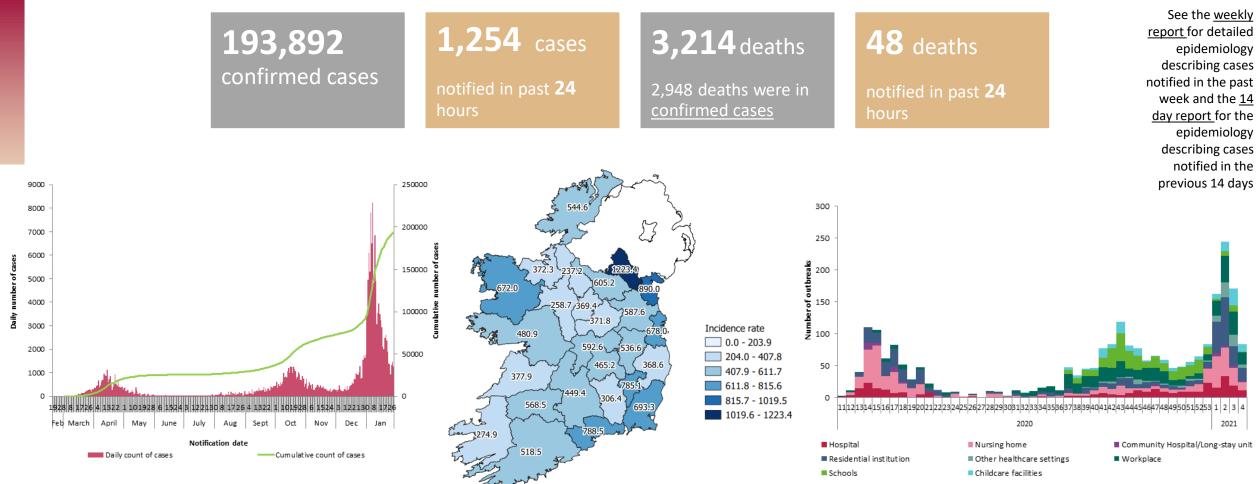

### Daily update: based on notifications in the 24 hours up to midnight on 28/01/2021

## Number and cumulative number of confirmed COVID-19 cases notified in Ireland by notification date

Note: Data were extracted from <u>CIDR</u> at 08:00 on 29/01/21. Data are provisional, and subject to ongoing review, validation and update. As a result figures in this report may differ to previously published reports

#### Cumulative incidence rates of confirmed cases of COVID-19 per 100,000 population notified in Ireland between 15/01/2021 and 28/01/2021

Note: Outbreak data for current week only reflects 5 days and there may also be a lag time in linking cases to outbreaks

childcare/school and workplace settings by week

Trend in the number of outbreaks and clusters in healthcare,

Publication date: 30 01 2021