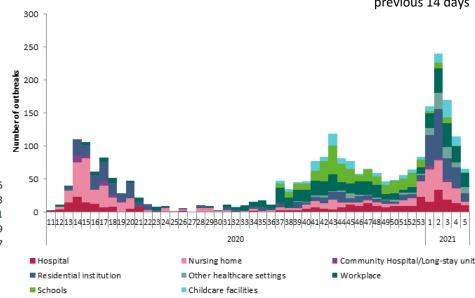

Cumulative incidence rates of confirmed cases of COVID-19 per 100,000 population notified in Ireland between 22/01/2021 and 04/02/2021

Trend in the number of outbreaks and clusters in healthcare, childcare/school and workplace settings by week

Note: Outbreak data for current week only reflects 5 days and there may also be a lag time in linking cases to outbreaks