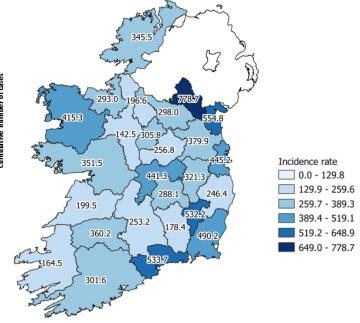

Cumulative incidence rates of confirmed cases of COVID-19 per 100,000 population notified in Ireland between 22/01/2021 and 04/02/2021

Trend in the number of outbreaks and clusters in healthcare, childcare/school and workplace settings by week