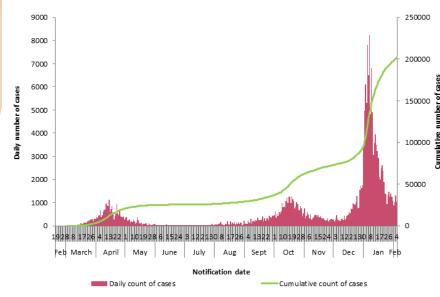

See the weekly report for detailed epidemiology describing cases notified in the past week and the 14 day report for the epidemiology describing cases notified in the previous 14 days

Number and cumulative number of confirmed COVID-19 cases notified in Ireland by notification date

Note: Data were extracted from <u>CIDR</u> at 08:00 on 05/02/21. Data are provisional, and subject to ongoing review, validation and update. As a result figures in this report may differ to previously published reports