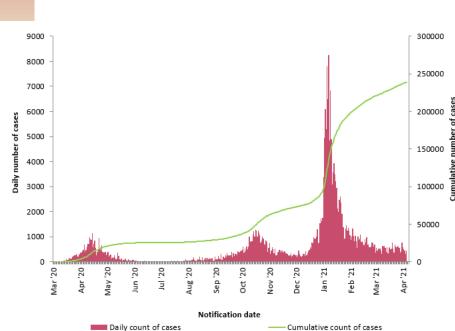

See the weekly report for detailed epidemiology describing cases notified in the past week and the 14 day report for the epidemiology describing cases notified in the previous 14 days

Number and cumulative number of confirmed COVID-19 cases notified in Ireland by notification date

Note: Data were extracted from <u>CIDR</u> at 8:00 on 06/04/2021. Data are provisional, and subject to ongoing review, validation and update. As a result figures in this report may differ to previously published reports