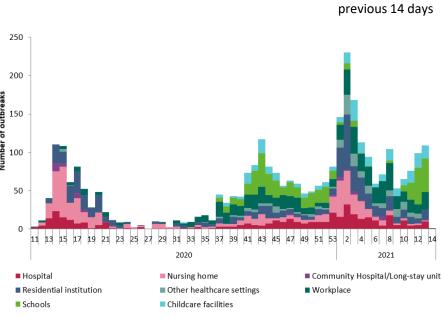

Cumulative 14-day incidence rates of confirmed cases of COVID-19 per 100,000 population notified in Ireland between 23/03/2021 and 05/04/2021

Trend in the number of outbreaks and clusters in healthcare, childcare/school and workplace settings by week

Note: Outbreak data for the current week only reflects 2 days