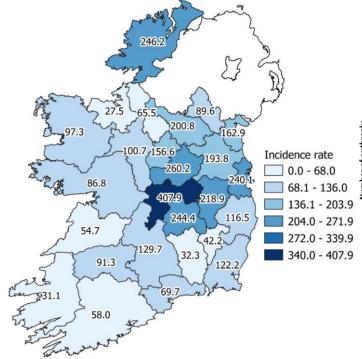

Cumulative 14-day incidence rates of confirmed cases of COVID-19 per 100,000 population notified in Ireland between 23/03/2021 and 05/04/2021

Trend in the number of outbreaks and clusters in healthcare, childcare/school and workplace settings by week