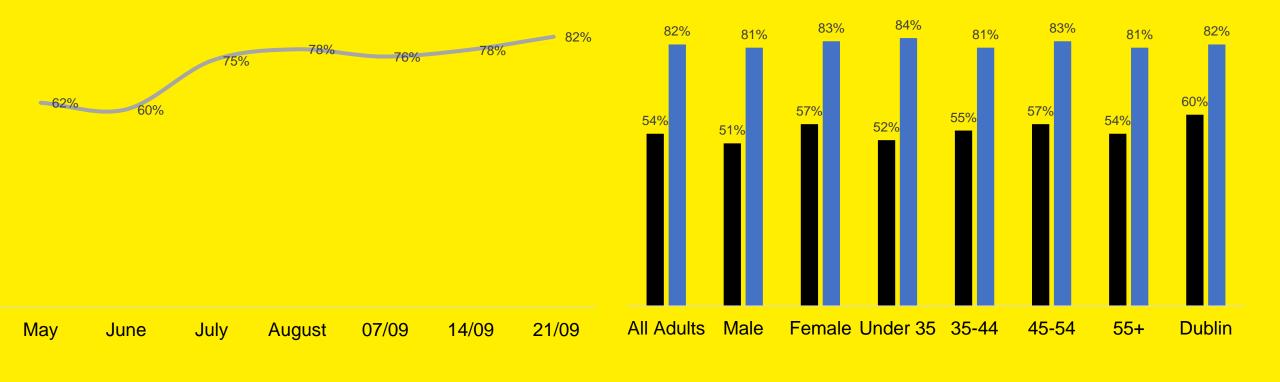

# Behavioural Change

Face Masks
Do you wear a face mask when in public places? All Adults: % Yes

## Face Mask Demographics

Do you wear a face mask when in public places? % Yes

**■** 08/06 **■** 21/09