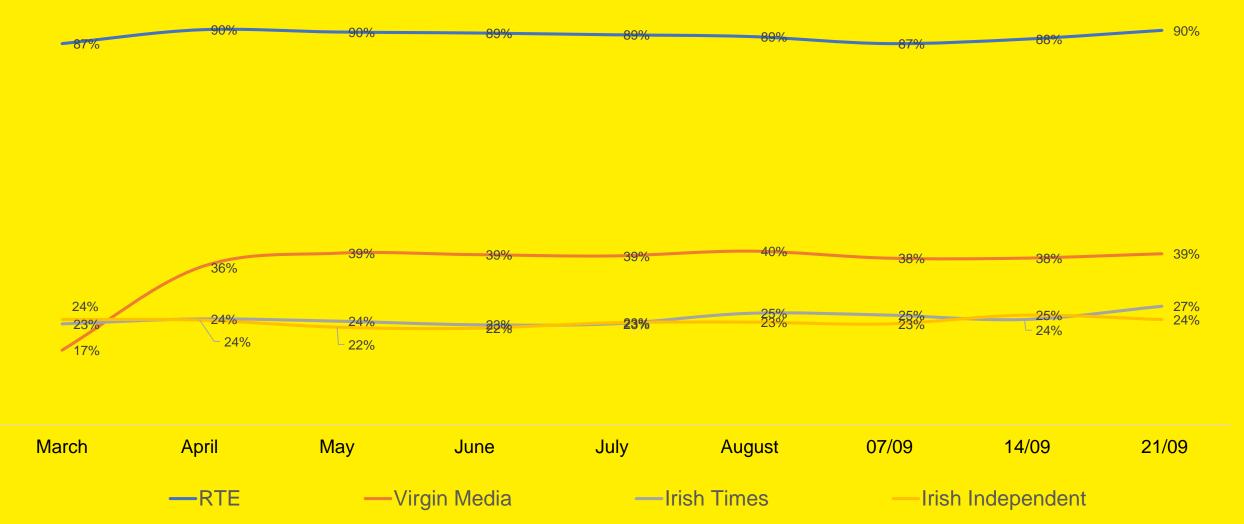

#### News Sources - I

What are the main media sources through which you access information on the Coronavirus: % Any Mentions (in top 3)