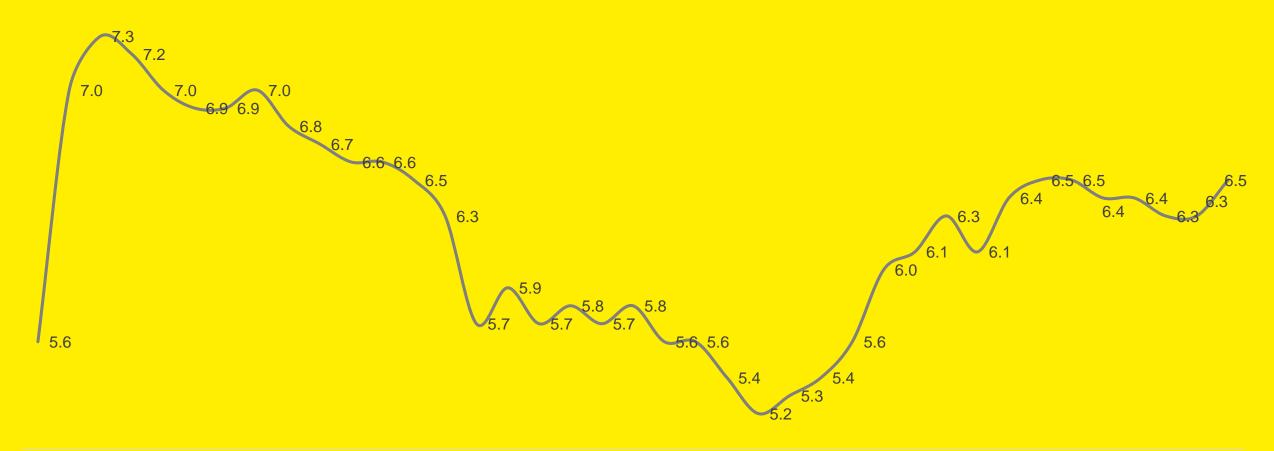

#### Still Worried?

How worried are you personally about the Coronavirus? On a scale of 1 to 10 where 1 is not at all worried and 10 is extremely worried: Average Score

09/03 16/03 23/03 26/03 30/03 02/04 06/04 09/04 13/04 16/04 20/04 23/04 27/04 30/04 04/05 07/05 11/05 14/05 18/05 21/05 25/05 28/05 02/06 08/06 15/06 22/06 29/06 06/07 13/07 20/07 27/07 03/08 10/08 17/08 24/08 31/08 07/09 14/09 21/09 21/09 21/09 21/09 21/09 21/09 21/09 21/09 21/09 21/09 21/09 21/09 21/09 21/09 21/09 21/09 21/09 21/09 21/09 21/09 21/09 21/09 21/09 21/09 21/09 21/09 21/09 21/09 21/09 21/09 21/09 21/09 21/09 21/09 21/09 21/09 21/09 21/09 21/09 21/09 21/09 21/09 21/09 21/09 21/09 21/09 21/09 21/09 21/09 21/09 21/09 21/09 21/09 21/09 21/09 21/09 21/09 21/09 21/09 21/09 21/09 21/09 21/09 21/09 21/09 21/09 21/09 21/09 21/09 21/09 21/09 21/09 21/09 21/09 21/09 21/09 21/09 21/09 21/09 21/09 21/09 21/09 21/09 21/09 21/09 21/09 21/09 21/09 21/09 21/09 21/09 21/09 21/09 21/09 21/09 21/09 21/09 21/09 21/09 21/09 21/09 21/09 21/09 21/09 21/09 21/09 21/09 21/09 21/09 21/09 21/09 21/09 21/09 21/09 21/09 21/09 21/09 21/09 21/09 21/09 21/09 21/09 21/09 21/09 21/09 21/09 21/09 21/09 21/09 21/09 21/09 21/09 21/09 21/09 21/09 21/09 21/09 21/09 21/09 21/09 21/09 21/09 21/09 21/09 21/09 21/09 21/09 21/09 21/09 21/09 21/09 21/09 21/09 21/09 21/09 21/09 21/09 21/09 21/09 21/09 21/09 21/09 21/09 21/09 21/09 21/09 21/09 21/09 21/09 21/09 21/09 21/09 21/09 21/09 21/09 21/09 21/09 21/09 21/09 21/09 21/09 21/09 21/09 21/09 21/09 21/09 21/09 21/09 21/09 21/09 21/09 21/09 21/09 21/09 21/09 21/09 21/09 21/09 21/09 21/09 21/09 21/09 21/09 21/09 21/09 21/09 21/09 21/09 21/09 21/09 21/09 21/09 21/09 21/09 21/09 21/09 21/09 21/09 21/09 21/09 21/09 21/09 21/09 21/09 21/09 21/09 21/09 21/09 21/09 21/09 21/09 21/09 21/09 21/09 21/09 21/09 21/09 21/09 21/09 21/09 21/09 21/09 21/09 21/09 21/09 21/09 21/09 21/09 21/09 21/09 21/09 21/09 21/09 21/09 21/09 21/09 21/09 21/09 21/09 21/09 21/09 21/09 21/09 21/09 21/09 21/09 21/09 21/09 21/09 21/09 21/09 21/09 21/09 21/09 21/09 21/09 21/09 21/09 21/09 21/09 21/09 21/09 21/09 21/09 21/09 21/09 21/09 21/09 21/09 21/09 21/09 21/09 21/09 21/09 21/09 21/09 21/09 21/09 21/09 21/09 21/09 21/09 21/09 2