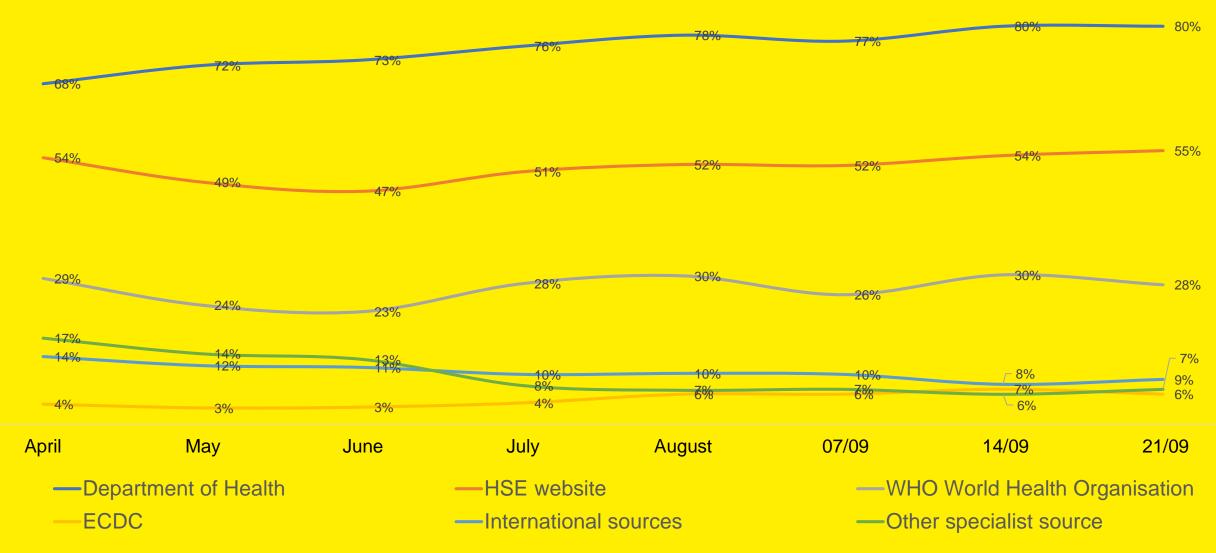

#### **Covid-19 Information Sources**

Where are you currently getting trusted information on Covid-19 from?