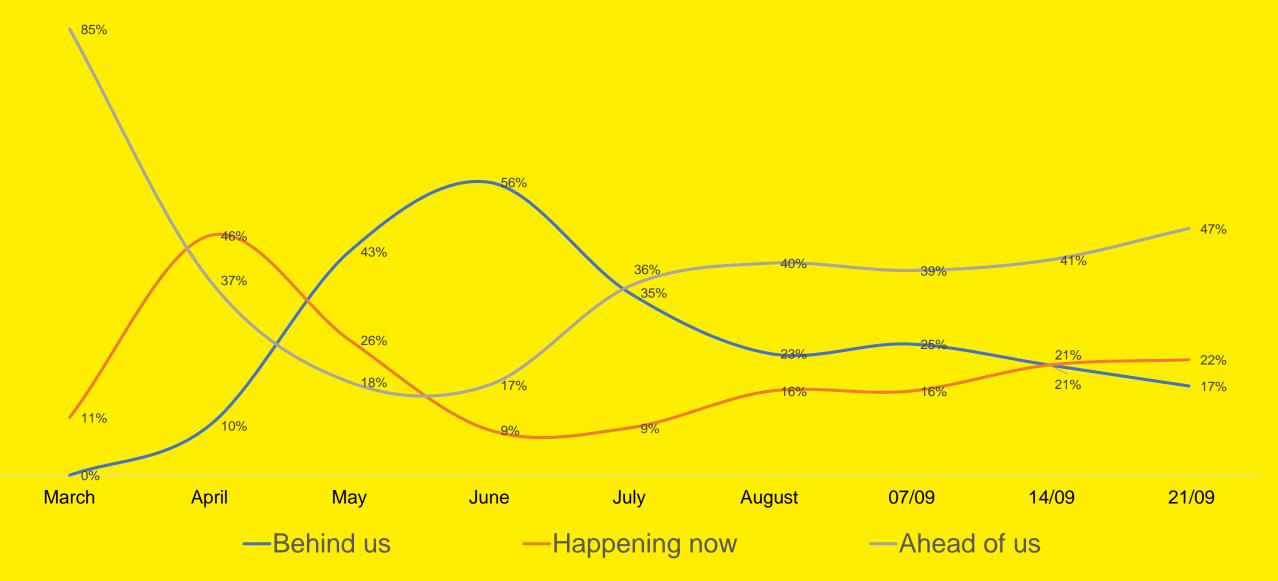

#### Pandemic Stage

Do you feel that the worst of the Coronavirus crisis in Ireland is: