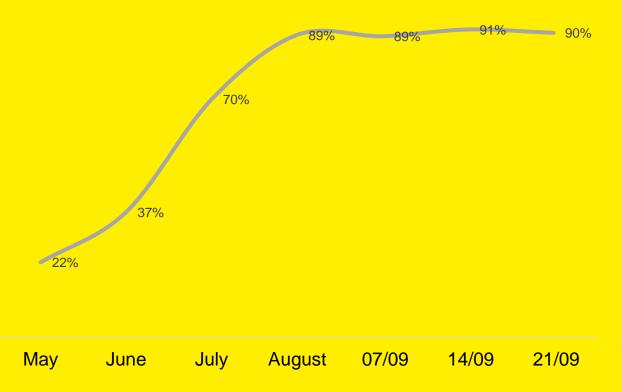

# Behavioural Change

Face Masks
Do you wear a face mask when in public places? All Adults: % Yes