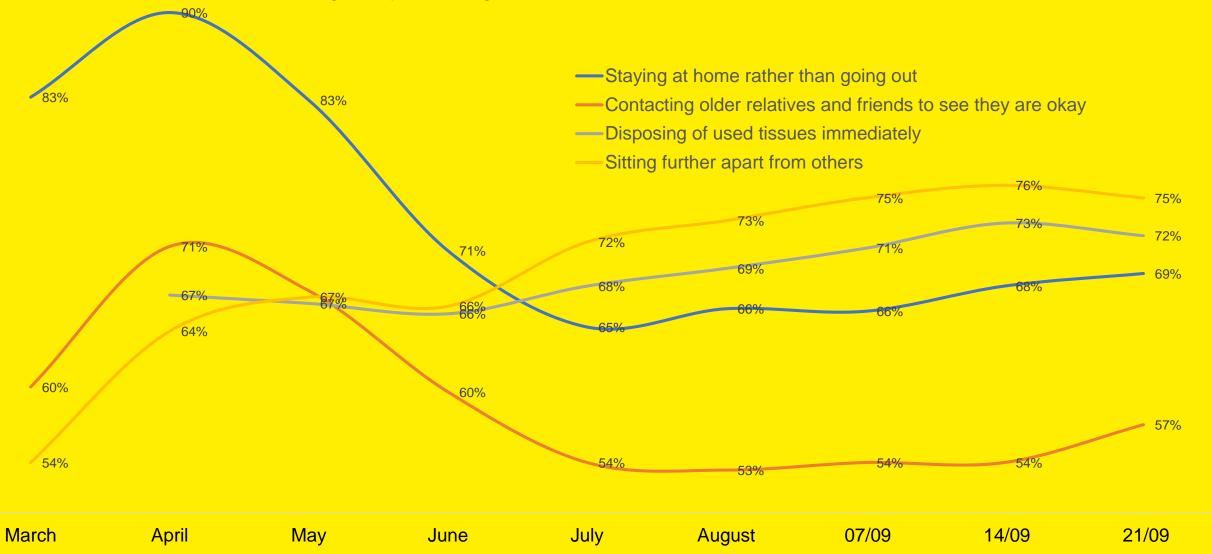

#### Safe Behaviours - II

Which of the following are you doing more often as a result of the Coronavirus?