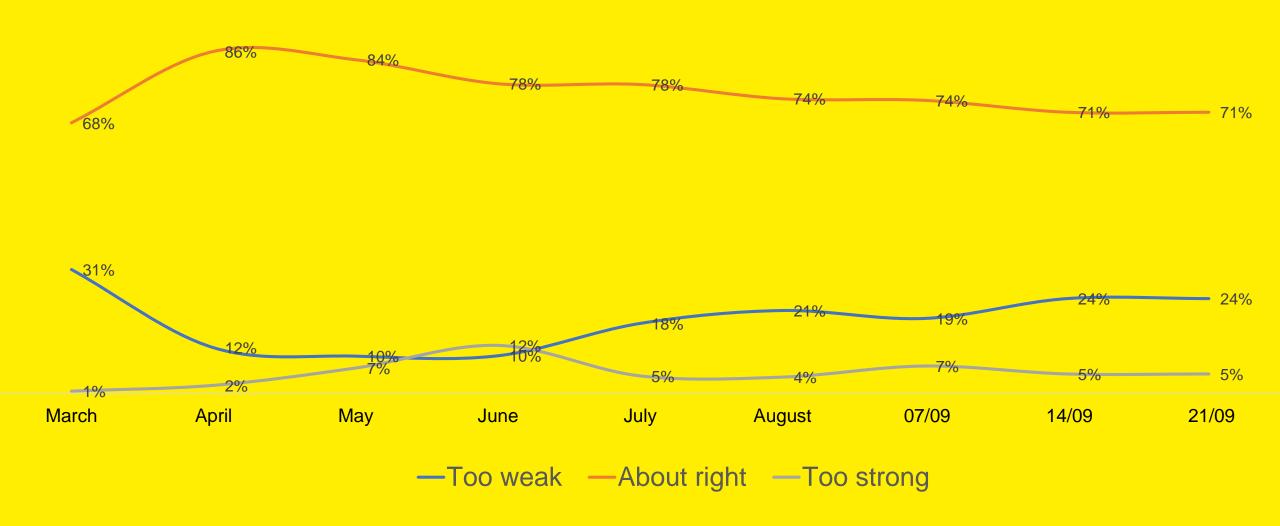

#### **Social Distancing**

Do you think the current government measures on social distancing are: