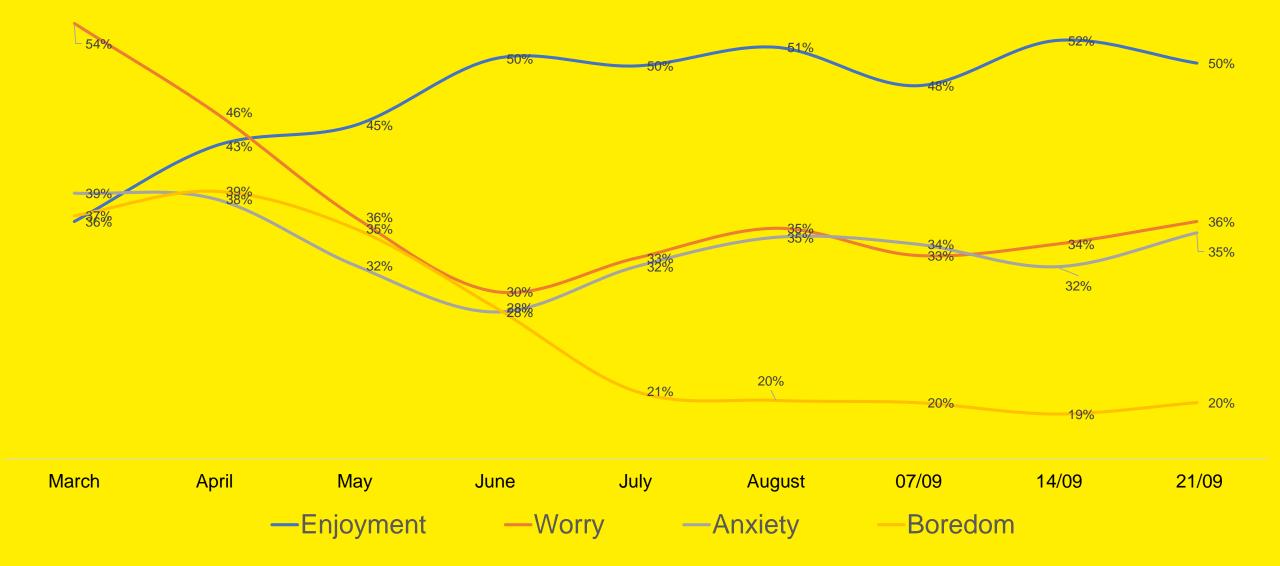

#### Emotional Wellbeing – I

Did you experience any of these feelings a lot of the day yesterday? Select all that apply:

#### Emotional Wellbeing – II

Did you experience any of these feelings a lot of the day yesterday? Select all that apply:

#### Emotional Wellbeing – III

Did you experience any of these feelings a lot of the day yesterday? Select all that apply: