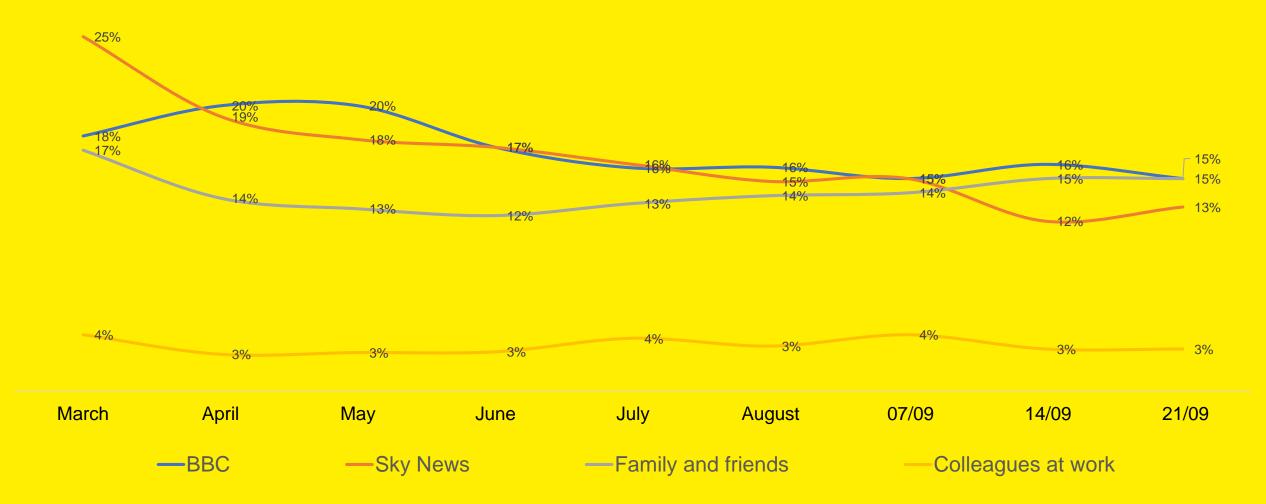

#### News Sources – II

What are the main media sources through which you access information on the Coronavirus: % Any Mentions (in top 3)