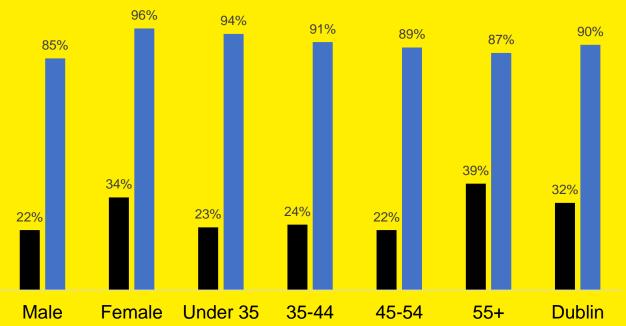

## Face Mask Demographics

Do you wear a face mask when in public places? % Yes

**■** 08/06 **■** 21/09