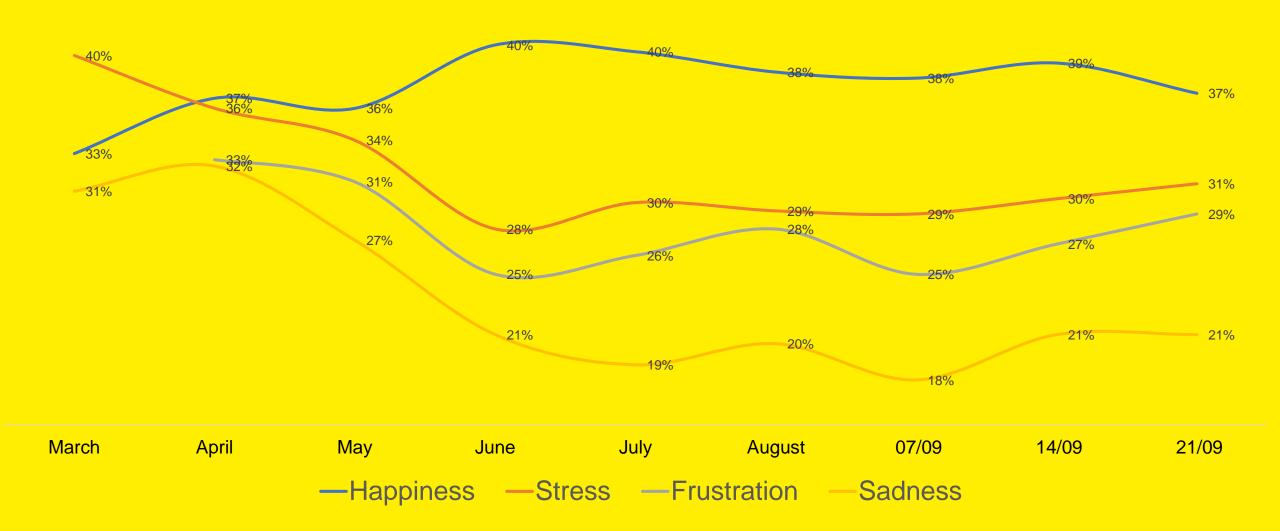

#### Emotional Wellbeing – I

Did you experience any of these feelings a lot of the day yesterday? Select all that apply:

#### Emotional Wellbeing – II

Did you experience any of these feelings a lot of the day yesterday? Select all that apply:

#### Emotional Wellbeing – III

Did you experience any of these feelings a lot of the day yesterday? Select all that apply: