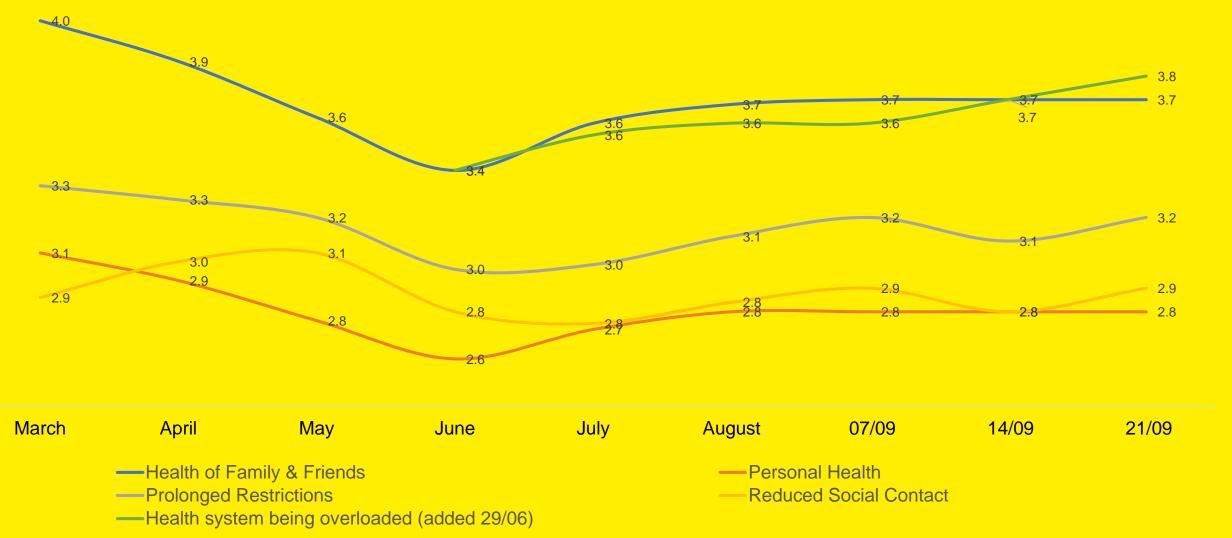

#### Sources of Worry – I

Please indicate the extent to which any of the following is a current source of worry?

On a scale of 1 to 5 where 1 is not at all and 5 is a great deal: Average Score

#### Sources of Worry – II

Please indicate the extent to which any of the following is a current source of worry?

On a scale of 1 to 5 where 1 is not at all and 5 is a great deal: Average Score