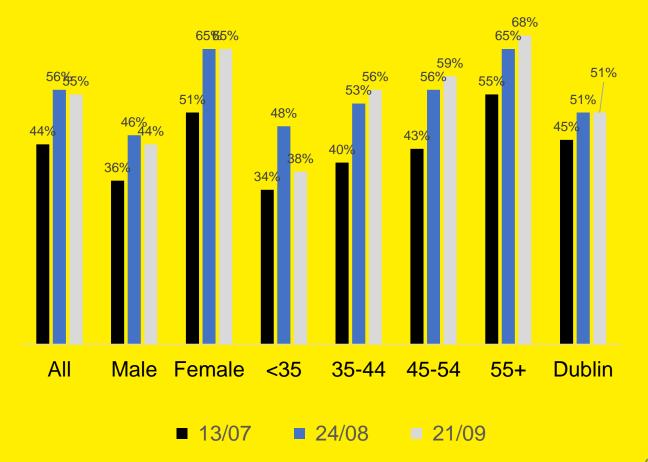

#### A Second Wave

How likely do you think it is that Ireland will experience a second wave of COVID-19 infections? On a scale of 1 to 7 where 1 is 'very unlikely' and 7 is 'very likely': % 5-7

A Second Wave Demographics: % 5-7

**■** 08/06 **■** 21/09