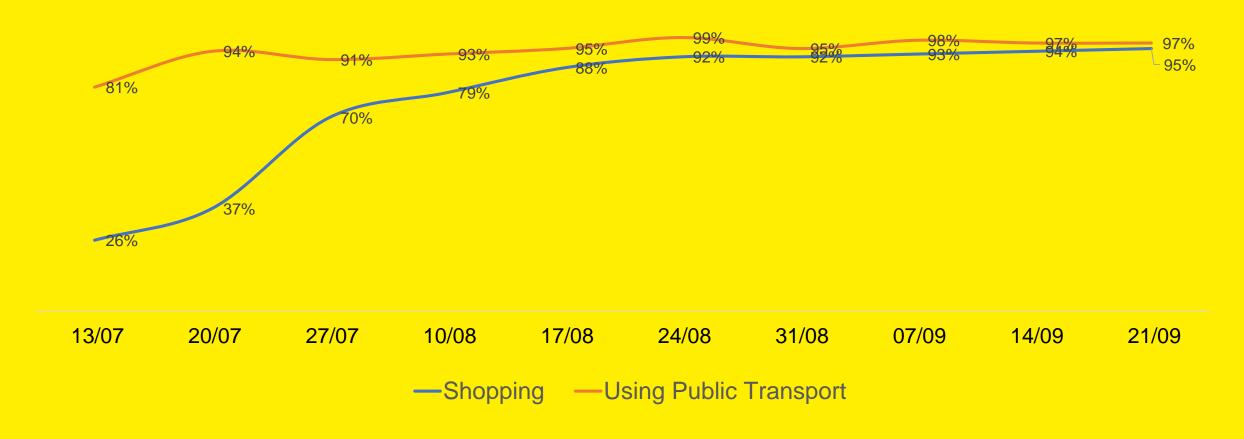

#### Face Mask Frequency

Do you wear a face covering when you are...?

Base: shoppers/users of public transport

"Every Time"