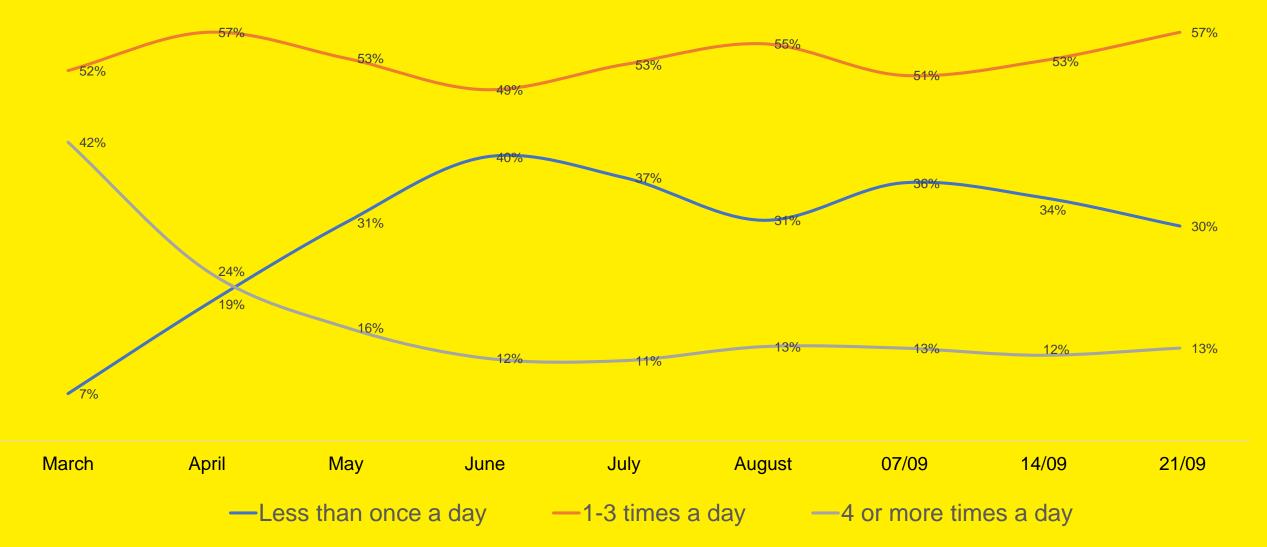

#### Media Consumption

How often are you checking the news about Coronavirus (on TV, radio the internet apps etc)?