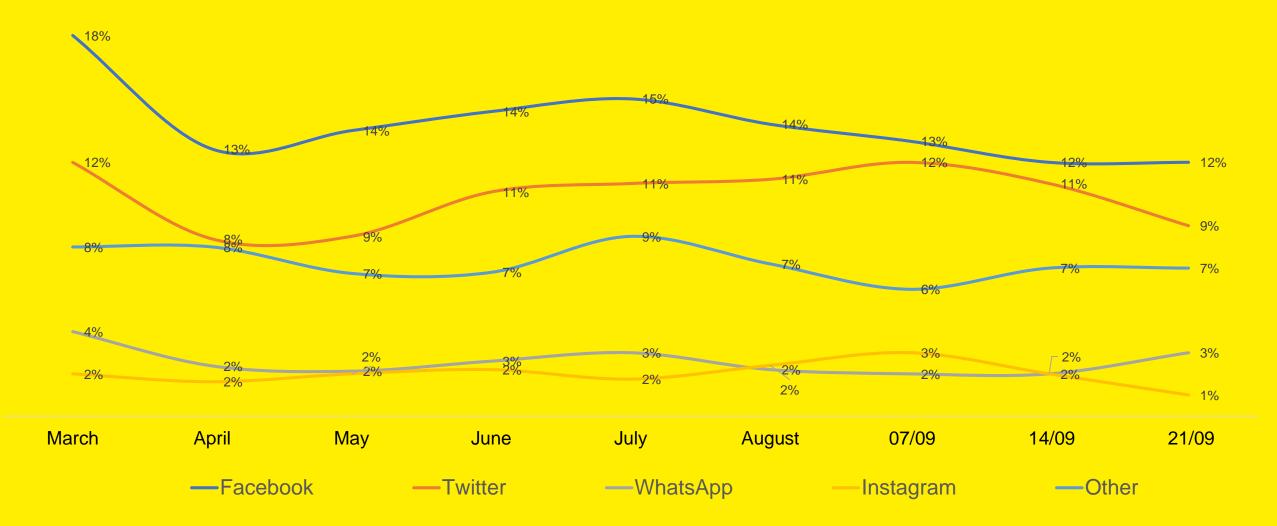

#### News Sources - III

What are the main media sources through which you access information on the Coronavirus: % Any Mentions (in top 3)