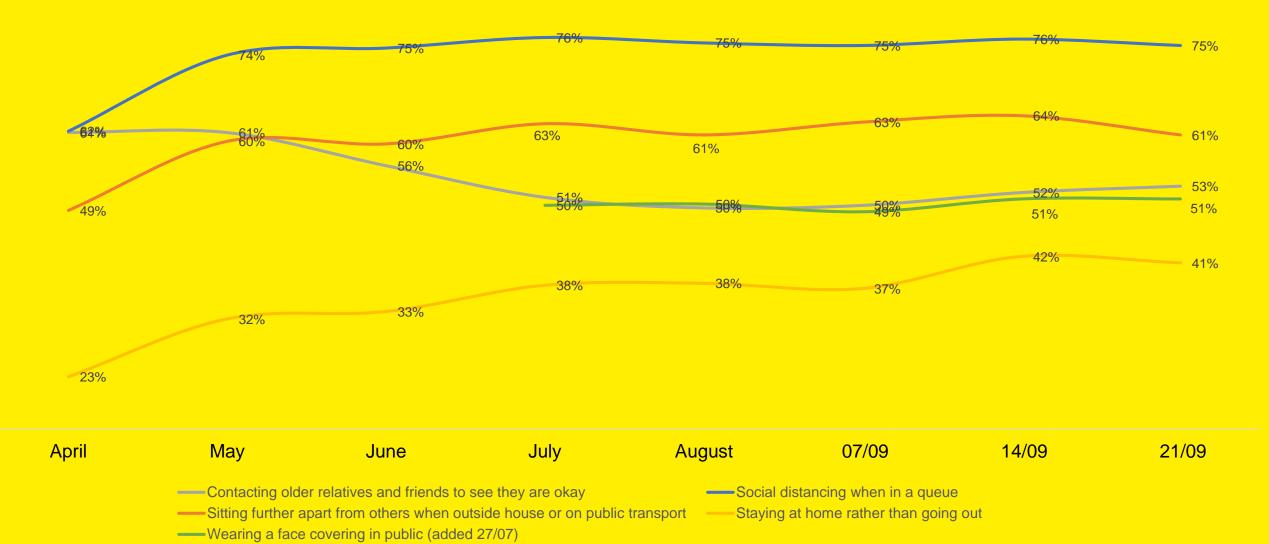

#### Safe Behaviours - I

Which of the following are you doing more often as a result of the Coronavirus?

#### Safe Behaviours - II

Which of the following are you doing more often as a result of the Coronavirus?