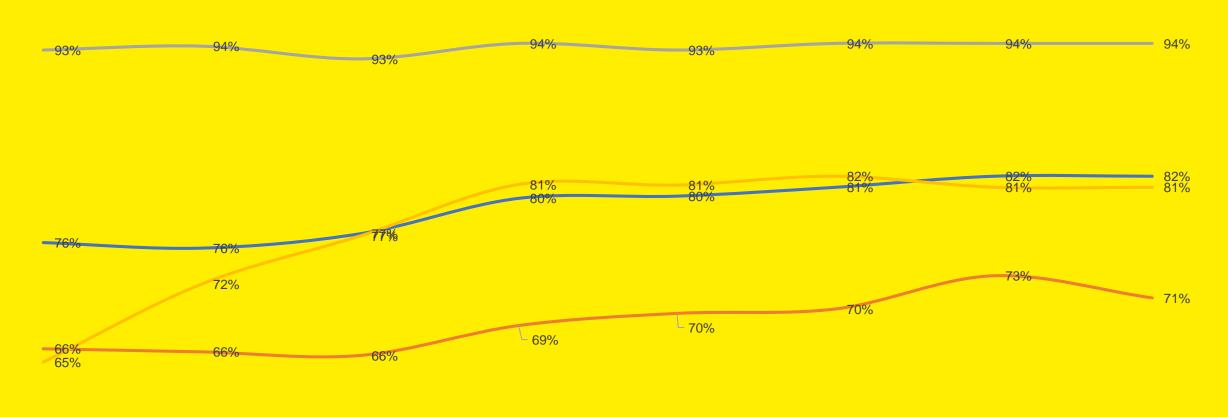

### Future Behaviours – I

Which of the following will you continue after Coronavirus?