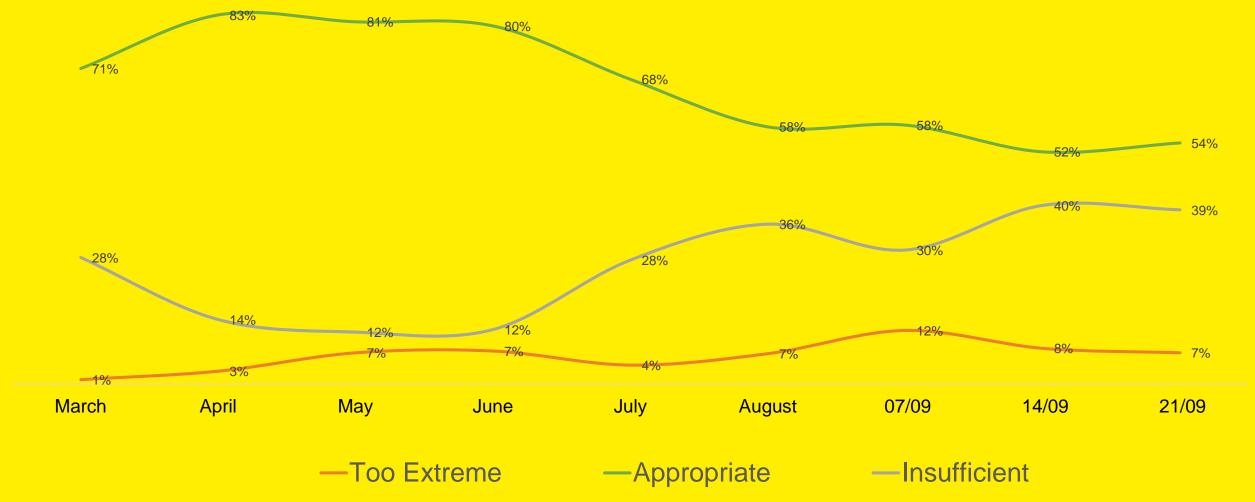

#### Going Too Far?

Do you think the reaction of the government to the current coronavirus outbreak is appropriate too extreme or not sufficient?