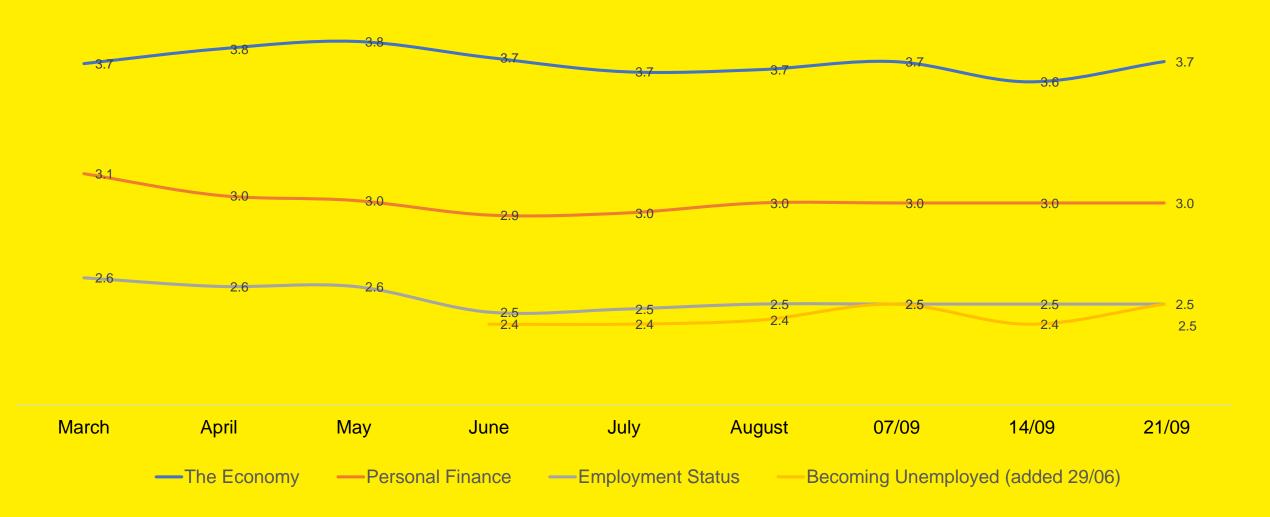

#### Sources of Worry – I

Please indicate the extent to which any of the following is a current source of worry?

On a scale of 1 to 5 where 1 is not at all and 5 is a great deal: Average Score

#### Sources of Worry – II

Please indicate the extent to which any of the following is a current source of worry?

On a scale of 1 to 5 where 1 is not at all and 5 is a great deal: Average Score