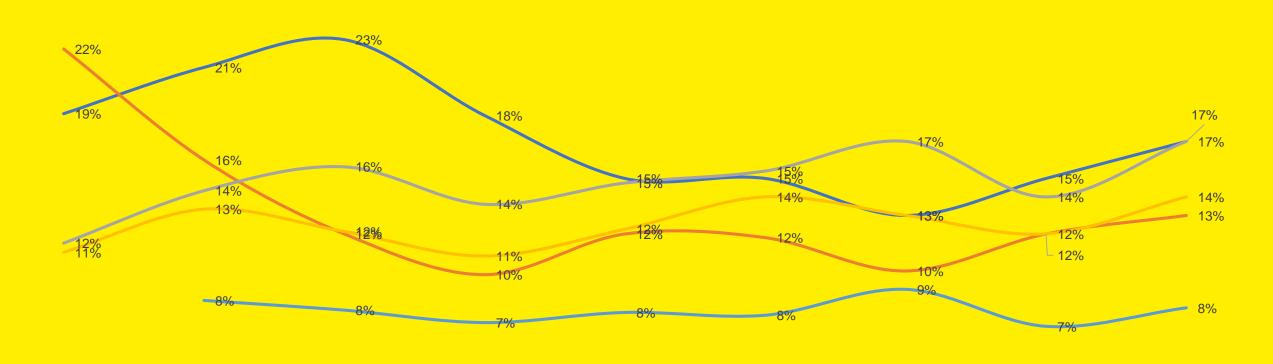

#### Emotional Wellbeing – I

Did you experience any of these feelings a lot of the day yesterday? Select all that apply:

#### Emotional Wellbeing – II

Did you experience any of these feelings a lot of the day yesterday? Select all that apply:

#### Emotional Wellbeing – III

Did you experience any of these feelings a lot of the day yesterday? Select all that apply: