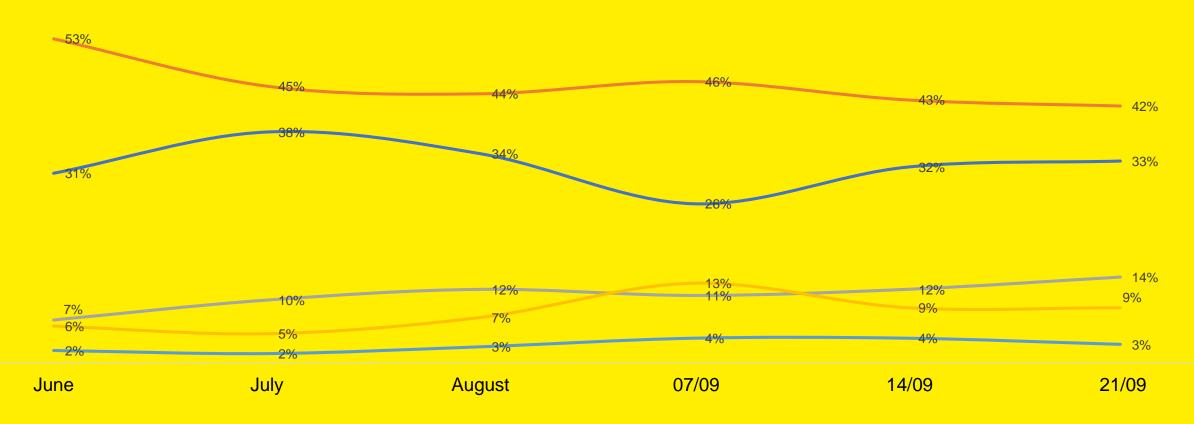

#### Returning to Normal

On balance, do you think that Ireland is trying to return to normal:

—Much too quickly —A bit too quickly —At about the right pace —A bit too slowly —Much too slowly