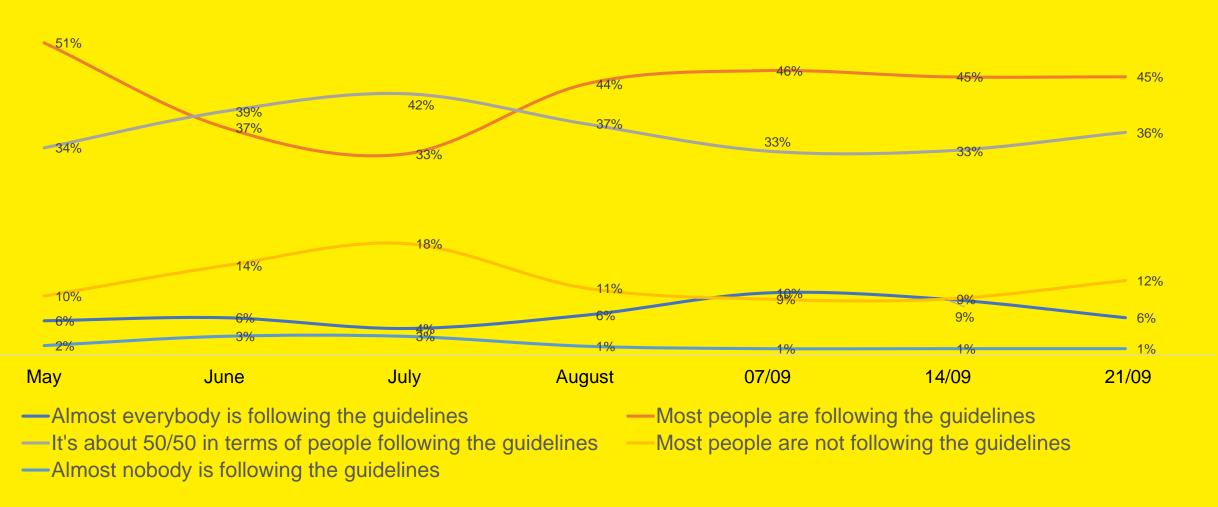

#### **Socially Distanced**

Which of the following best describes the extent to which you think people in general are following the social distancing guidelines?