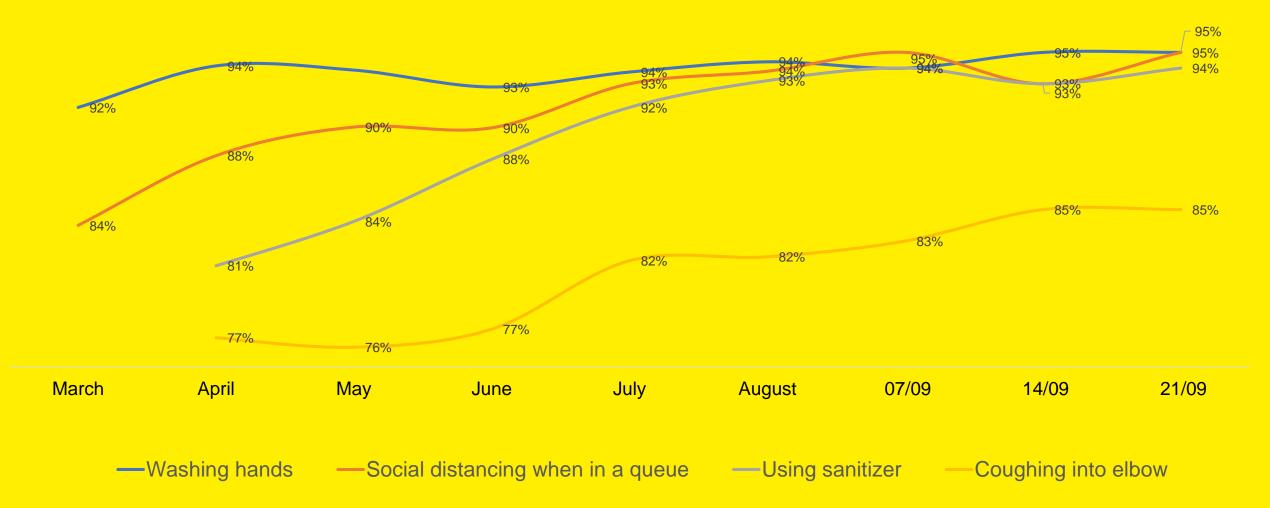

#### Safe Behaviours - I

Which of the following are you doing more often as a result of the Coronavirus?