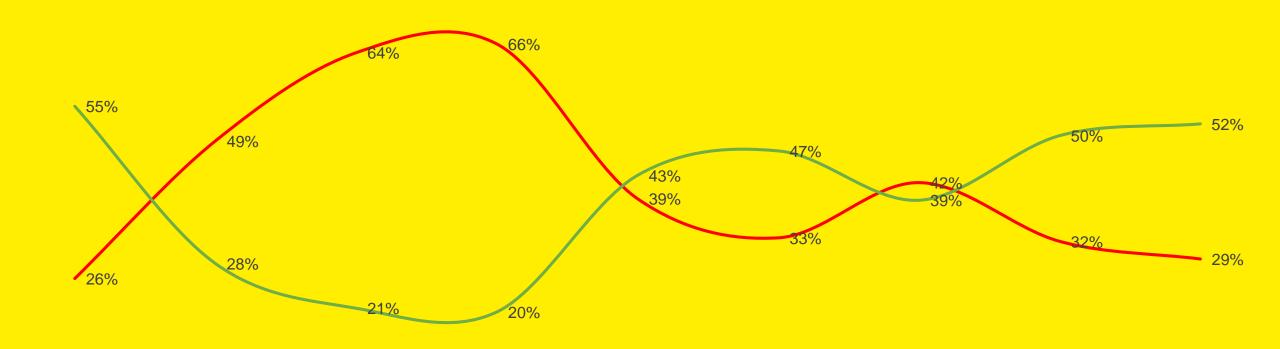

# Go Further? Do you think there should be more restrictions?

March April May June July August 07/09 14/09 21/09

─No ─Yes