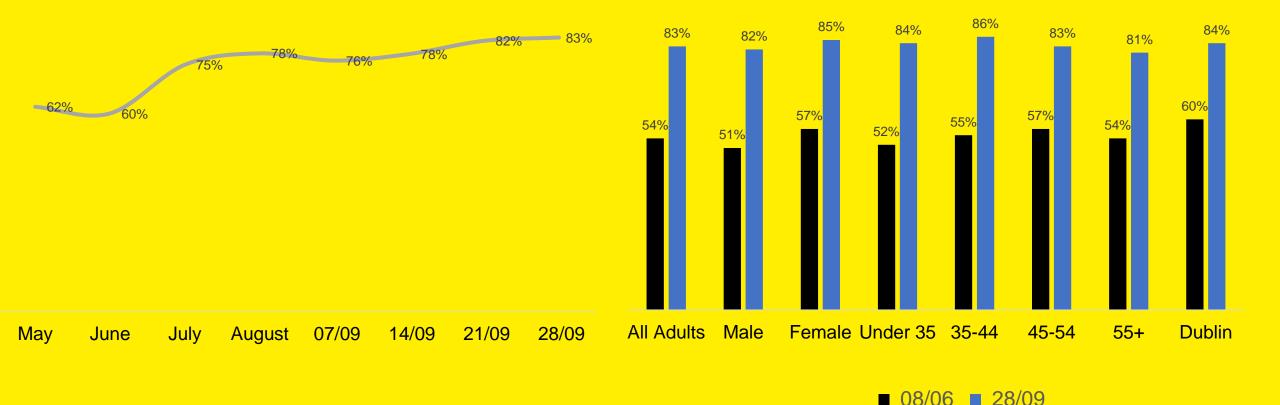

# Behavioural Change

Face Masks
Do you wear a face mask when in public places? All Adults: % Yes

# Face Mask Demographics Do you wear a face mask when

Do you wear a face mask when in public places? % Yes

**■** 08/06 **■** 28/09