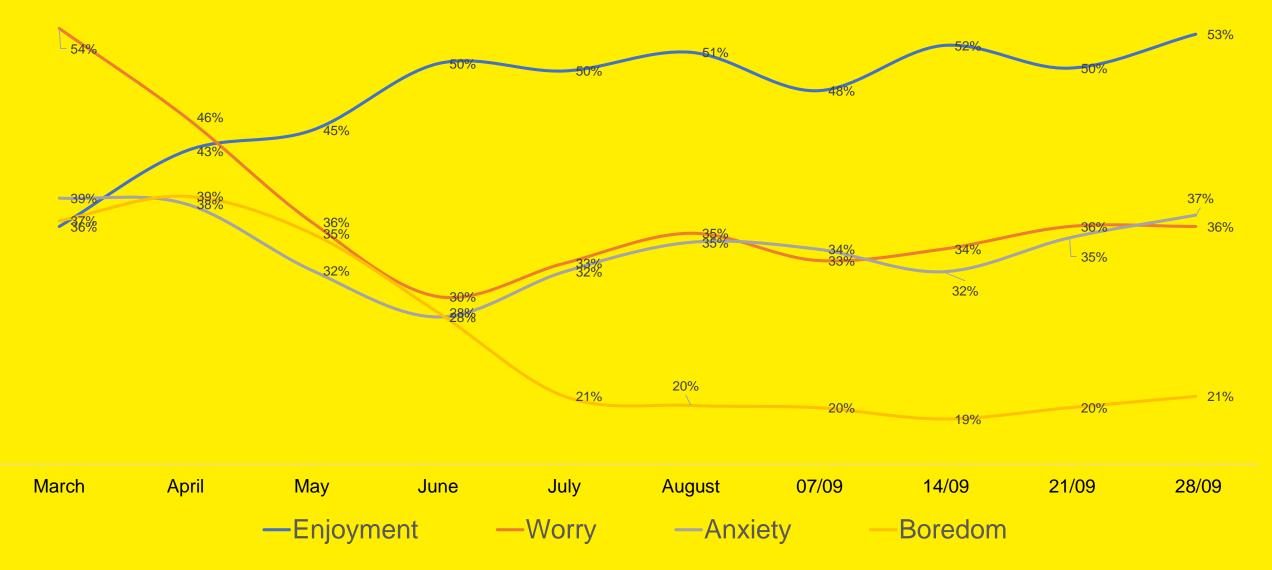

#### Emotional Wellbeing – I

Did you experience any of these feelings a lot of the day yesterday? Select all that apply: