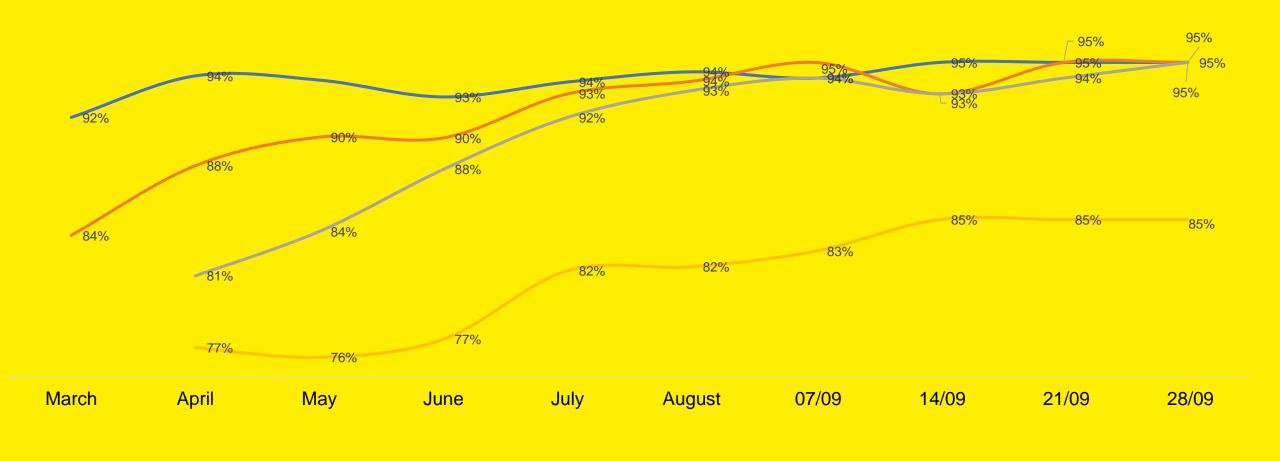

#### Safe Behaviours - I

Which of the following are you doing more often as a result of the Coronavirus?

—Using sanitizer

—Social distancing when in a queue

Source: Amárach Public Opinion Tracker for Department of Health

—Washing hands

Coughing into elbow

#### Safe Behaviours - II

Which of the following are you doing more often as a result of the Coronavirus?