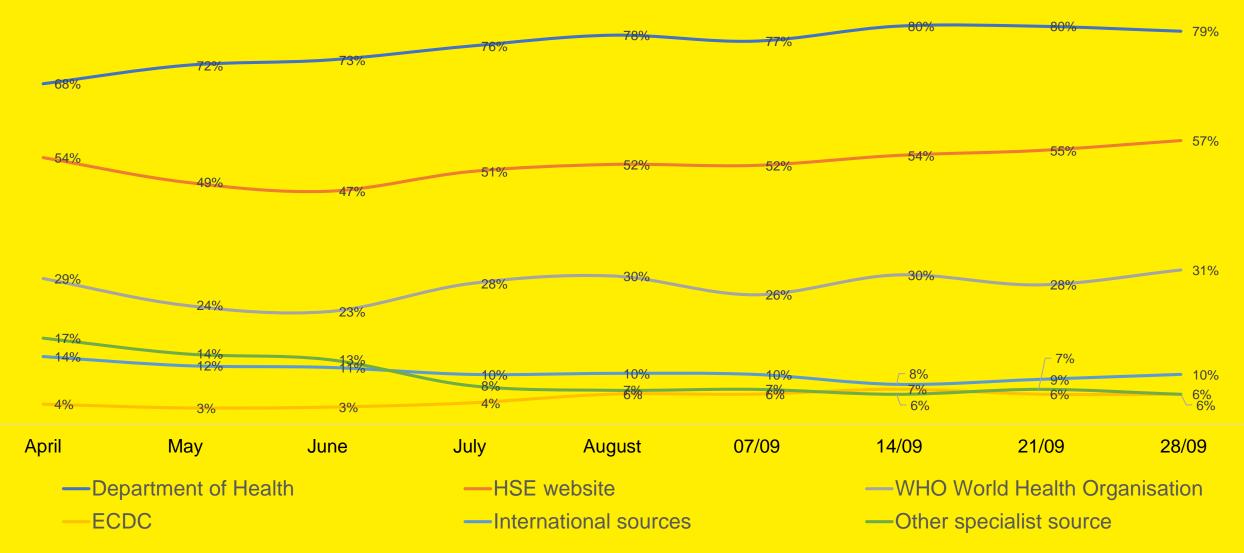

#### **Covid-19 Information Sources**

Where are you currently getting trusted information on Covid-19 from?