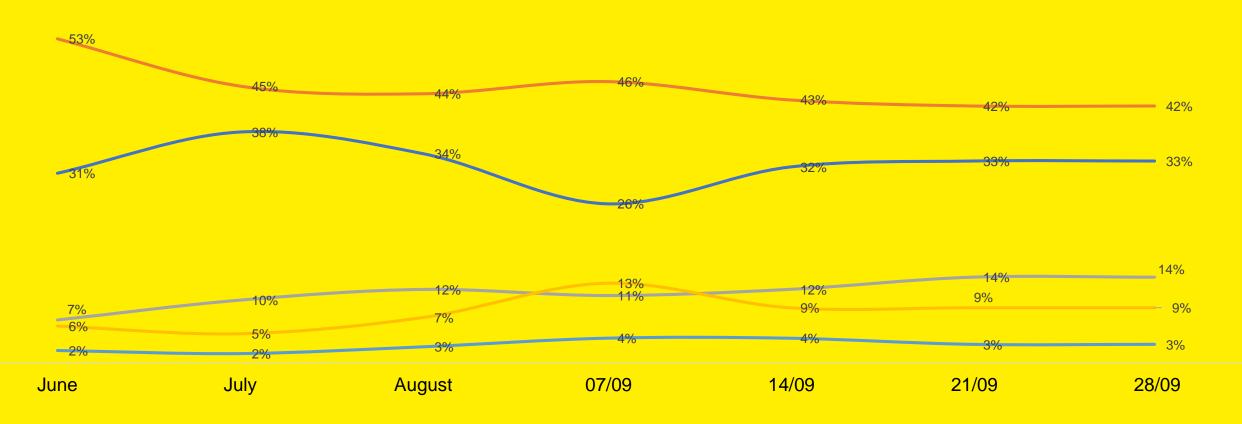

#### News Sources - I

What are the main media sources through which you access information on the Coronavirus: % Any Mentions (in top 3)

#### News Sources – II

What are the main media sources through which you access information on the Coronavirus: % Any Mentions (in top 3)

#### News Sources - III

What are the main media sources through which you access information on the Coronavirus: % Any Mentions (in top 3)