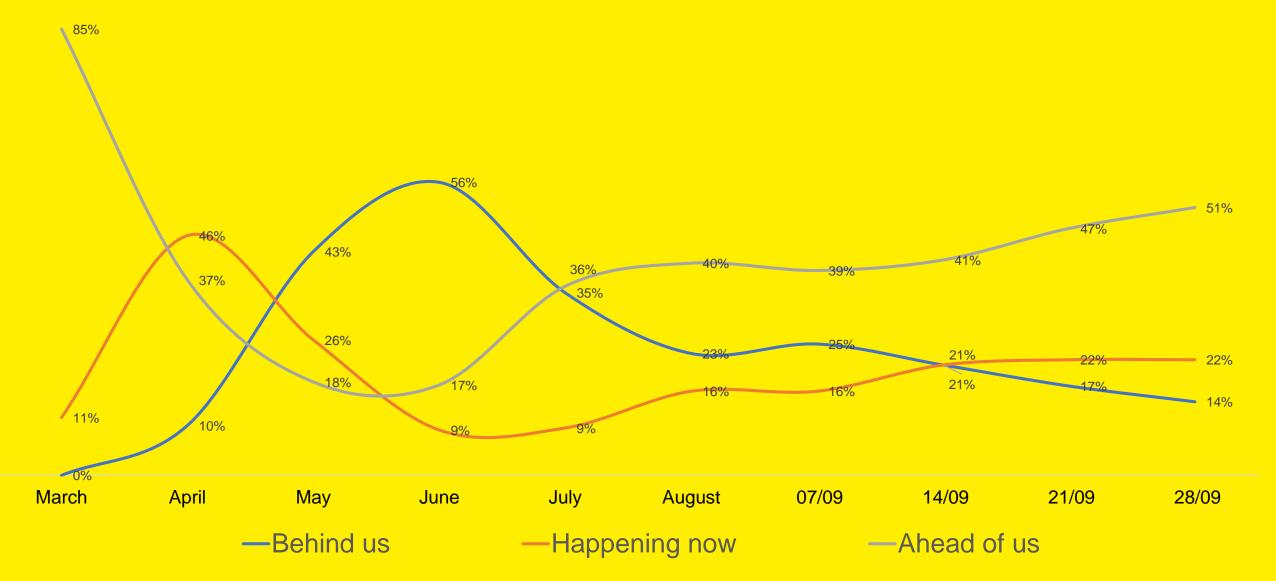

#### Pandemic Stage

Do you feel that the worst of the Coronavirus crisis in Ireland is: