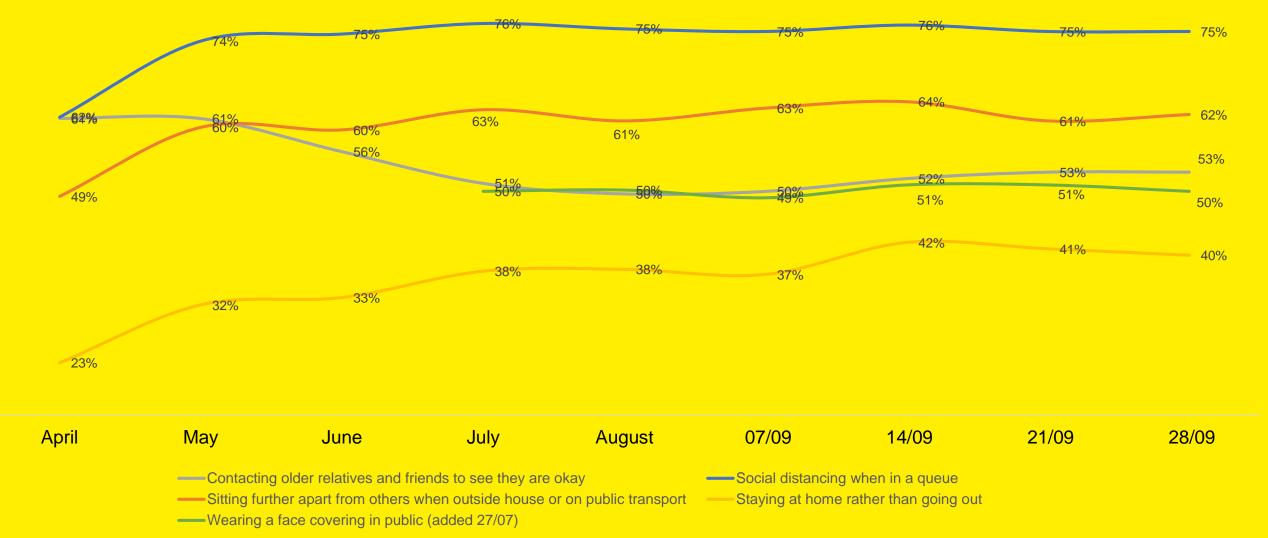

sers of public transport

"Every Time"





#### Following Recommendations - I

Department of Health and HSE to prevent spread of coronavirus? Scale of 1 - 7

#### Following Recommendations - II Demographics: % 7 – very much so To what extent do you follow the recommendations from the



#### Safe Behaviours - I



Which of the following are you doing more often as a result of the Coronavirus?



—Using sanitizer

—Social distancing when in a queue

Source: Amárach Public Opinion Tracker for Department of Health

—Washing hands

Coughing into elbow

#### Safe Behaviours - II



Which of the following are you doing more often as a result of the Coronavirus?



#### Future Behaviours – I



#### Which of the following will you continue after Coronavirus?





### Future Behaviours – II







#### **Socially Distanced**



Which of the following best describes the extent to which you think people in general are following the social distancing guidelines?





# **Emotional Wellbeing**

#### Emotional Wellbeing – I



Did you experience any of these feelings a lot of the day yesterday? Select all that apply:



#### Emotional Wellbeing – II



Did you experience any of these feelings a lot of the day yesterday? Select all that apply:



#### Emotional Wellbeing – III



Did you experience any of these feelings a lot of the day yesterday? Select all that apply:







# Risk Perceptions

#### Still Worried?



How worried are you personally about the Coronavirus? On a scale of 1 to 10 where 1 is not at all worried and 10 is extremely worried: Average Score



8103 1013 1013 101