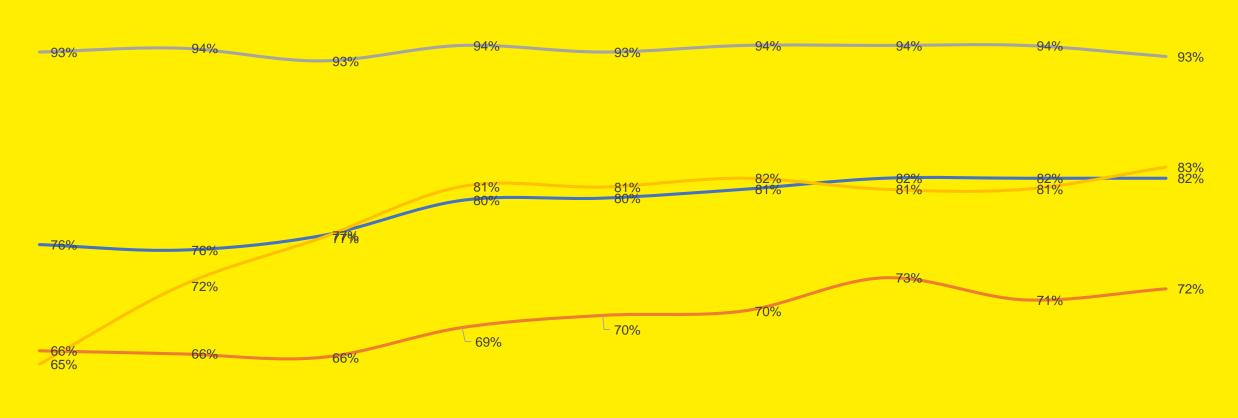

#### Future Behaviours – I

#### Which of the following will you continue after Coronavirus?

### Future Behaviours – II