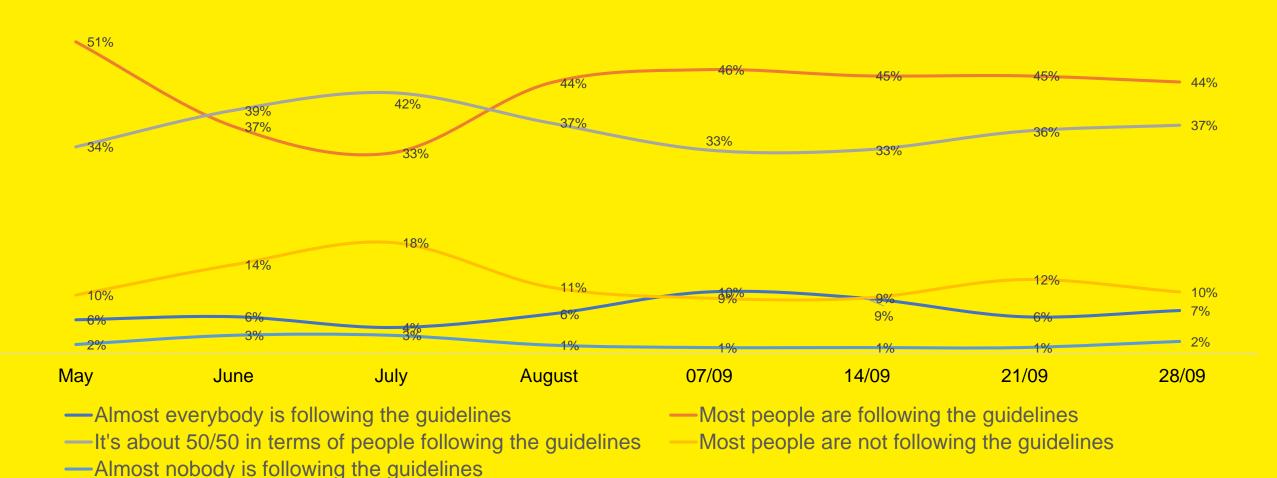

#### **Socially Distanced**

Which of the following best describes the extent to which you think people in general are following the social distancing guidelines?