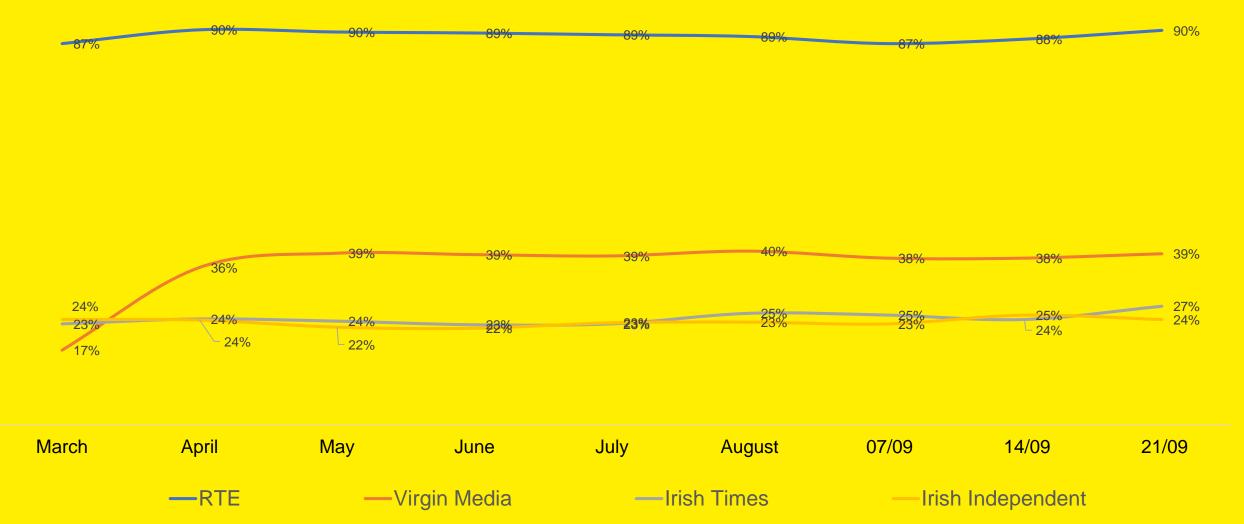

#### News Sources – II

What are the main media sources through which you access information on the Coronavirus: % Any Mentions (in top 3)