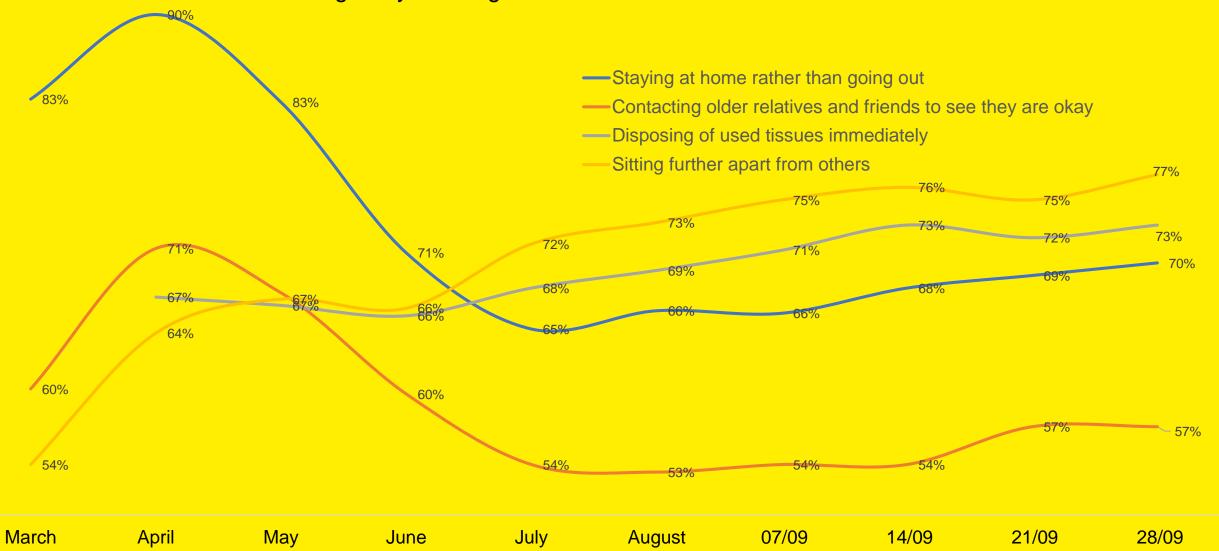

#### Future Behaviours – I

#### Which of the following will you continue after Coronavirus?

### Future Behaviours – II