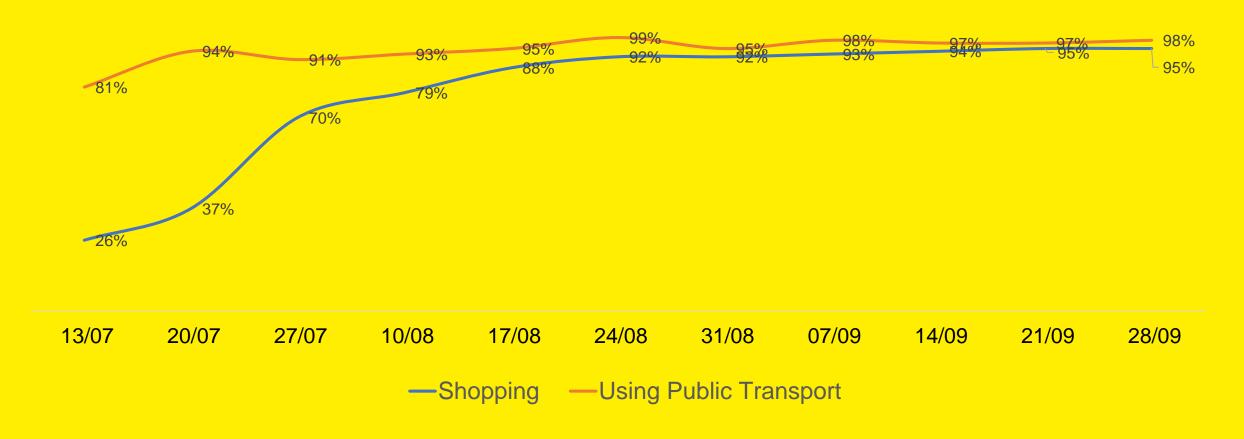

#### Face Mask Frequency

Do you wear a face covering when you are...?

Base: shoppers/users of public transport

"Every Time"