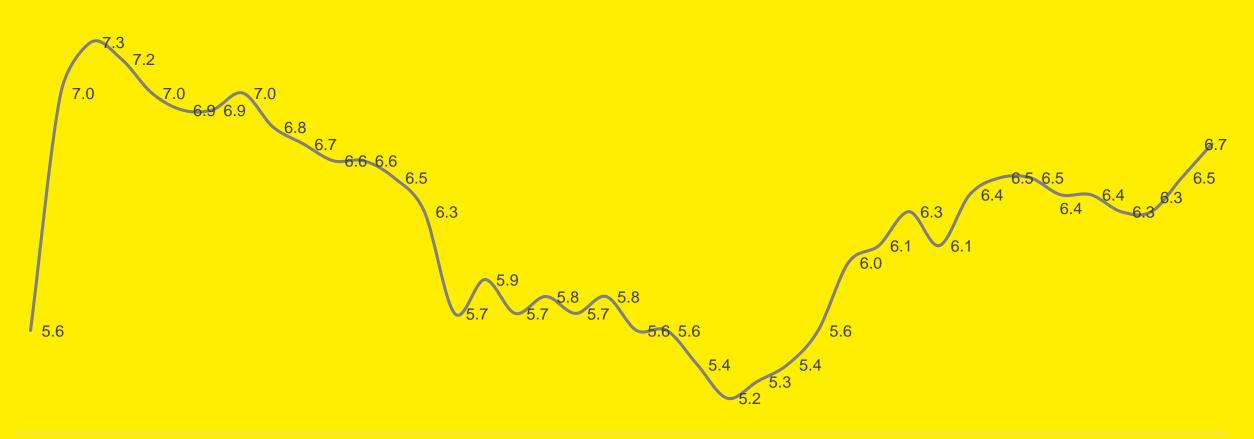

#### Still Worried?

How worried are you personally about the Coronavirus? On a scale of 1 to 10 where 1 is not at all worried and 10 is extremely worried: Average Score

8103 1013 1013 1013 20103 20103 20104 8104 8104 12104 20104 12104 20104 12104 20104 12105 12105 12105 12105 12105 12105 12105 12105 12105 12105 12105 12105 12105 12105 12105 12105 12105 12105 12105 12105 12105 12105 12105 12105 12105 12105 12105 12105 12105 12105 12105 12105 12105 12105 12105 12105 12105 12105 12105 12105 12105 12105 12105 12105 12105 12105 12105 12105 12105 12105 12105 12105 12105 12105 12105 12105 12105 12105 12105 12105 12105 12105 12105 12105 12105 12105 12105 12105 12105 12105 12105 12105 12105 12105 12105 12105 12105 12105 12105 12105 12105 12105 12105 12105 12105 12105 12105 12105 12105 12105 12105 12105 12105 12105 12105 12105 12105 12105 12105 12105 12105 12105 12105 12105 12105 12105 12105 12105 12105 12105 12105 12105 12105 12105 12105 12105 12105 12105 12105 12105 12105 12105 12105 12105 12105 12105 12105 12105 12105 12105 12105 12105 12105 12105 12105 12105 12105 12105 12105 12105 12105 12105 12105 12105 12105 12105 12105 12105 12105 12105 12105 12105 12105 12105 12105 12105 12105 12105 12105 12105 12105 12105 12105 12105 12105 12105 12105 12105 12105 12105 12105 12105 12105 12105 12105 12105 12105 12105 12105 12105 12105 12105 12105 12105 12105 12105 12105 12105 12105 12105 12105 12105 12105 12105 12105 12105 12105 12105 12105 12105 12105 12105 12105 12105 12105 12105 12105 12105 12105 12105 12105 12105 12105 12105 12105 12105 12105 12105 12105 12105 12105 12105 12105 12105 12105 12105 12105 12105 12105 12105 12105 12105 12105 12105 12105 12105 12105 12105 12105 12105 12105 12105 12105 12105 12105 12105 12105 12105 12105 12105 12105 12105 12105 12105 12105 12105 12105 12105 12105 12105 12105 12105 12105 12105 12105 12105 12105 12105 12105 12105 12105 12105 12105 12105 12105 12105 12105 12105 12105 12105 12105 12105 12105 12105 12105 12105 12105 12105 12105 12105 12105 12105 12105 12105 12105 12105 12105 12105 12105 12105 12105 12105 12105 12105 12105 12105 12105 12105 12105 12105 12105 12105 12105 12105 12105 12105 12105 12105 12105 12105 12105 12105 12105 12105 12105 12105 12105