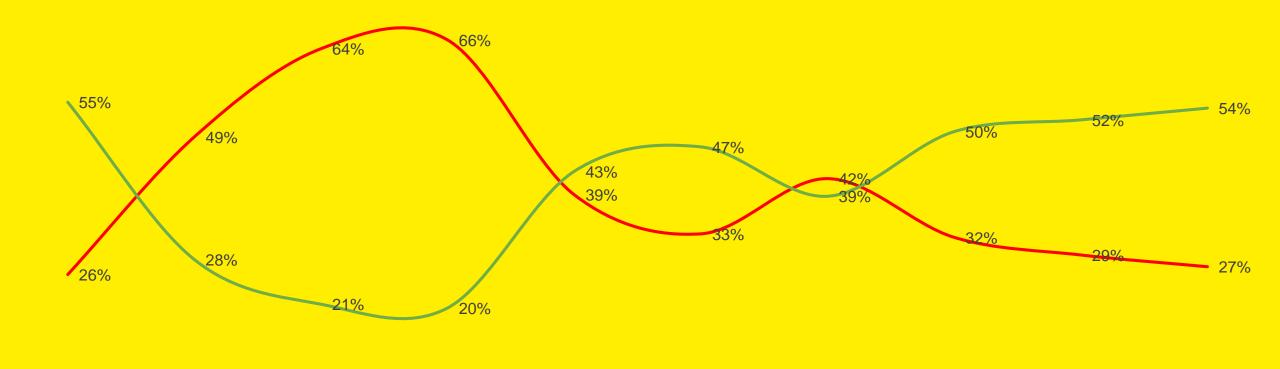

# Go Further? Do you think there should be more restrictions?

March April May June July August 07/09 14/09 21/09 28/09

─No —Yes