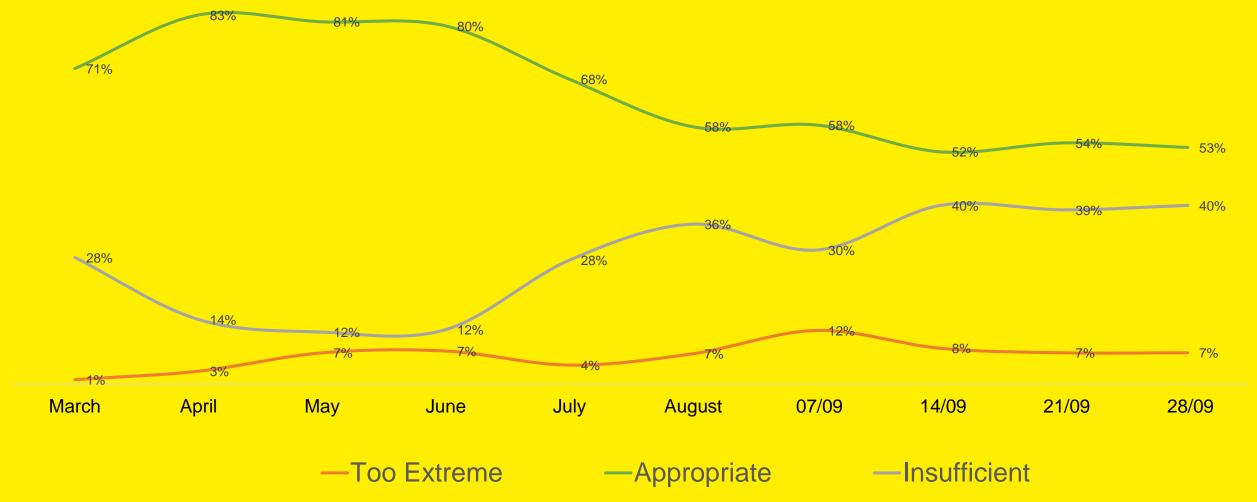

#### Going Too Far?

Do you think the reaction of the government to the current coronavirus outbreak is appropriate too extreme or not sufficient?