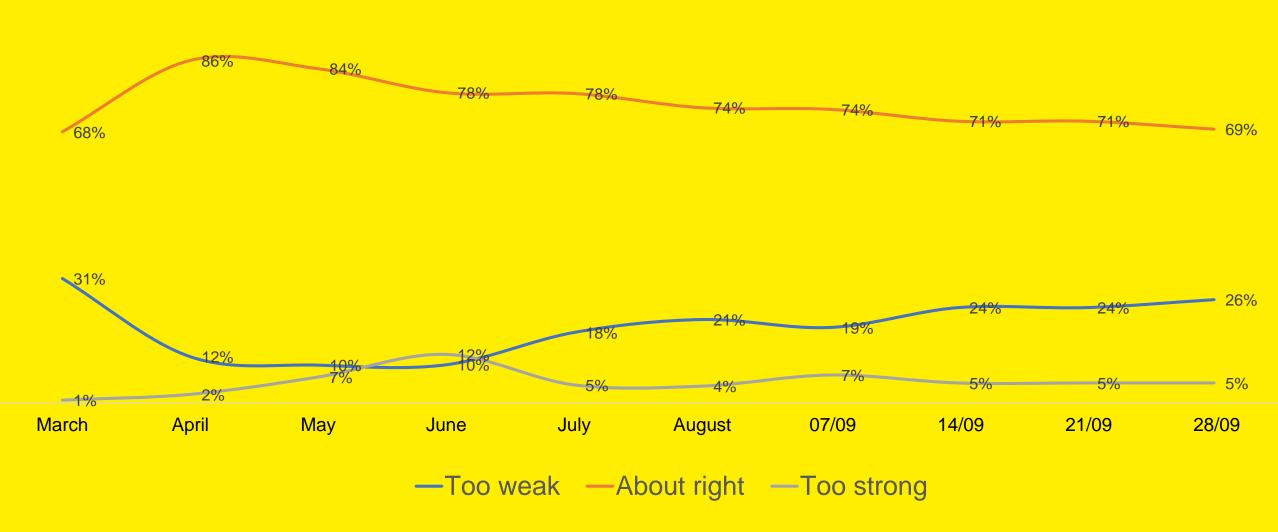

#### **Social Distancing**

Do you think the current government measures on social distancing are: