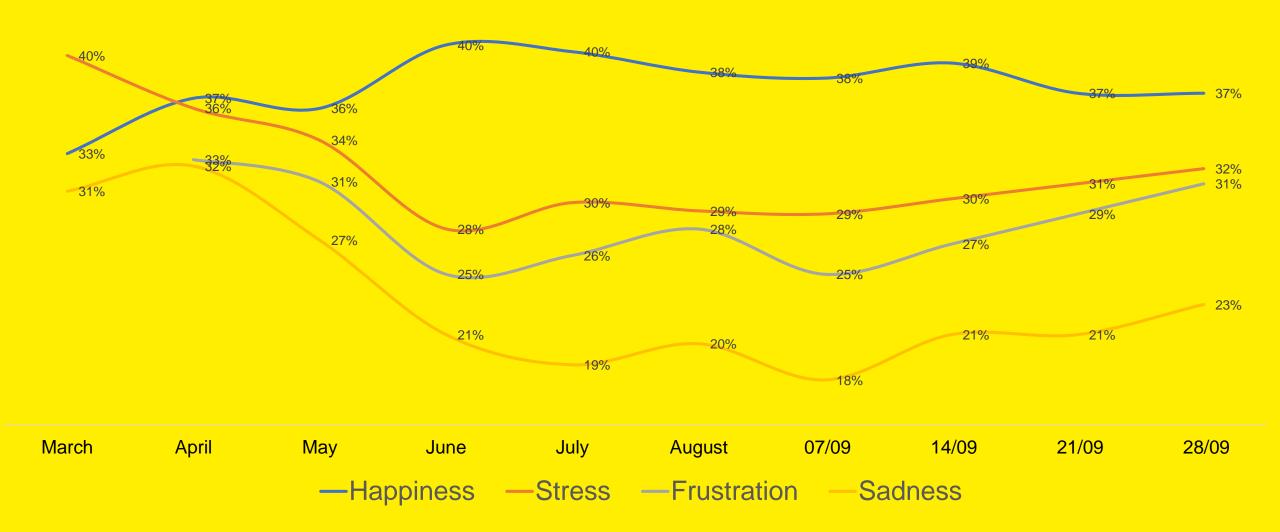

#### Emotional Wellbeing – II

Did you experience any of these feelings a lot of the day yesterday? Select all that apply: