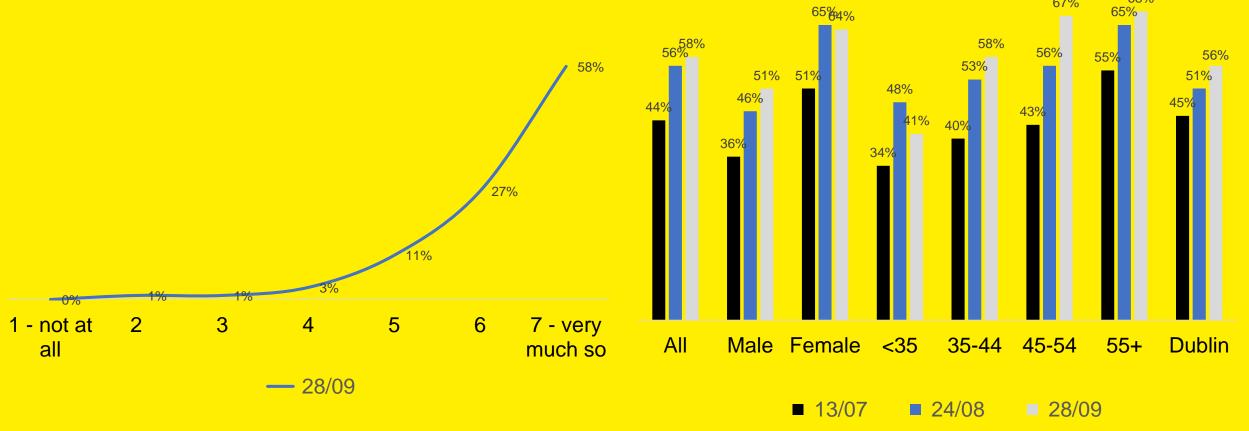

#### Following Recommendations - I

Department of Health and HSE to prevent spread of coronavirus? Scale of 1 - 7

#### Following Recommendations - II Demographics: % 7 – very much so To what extent do you follow the recommendations from the