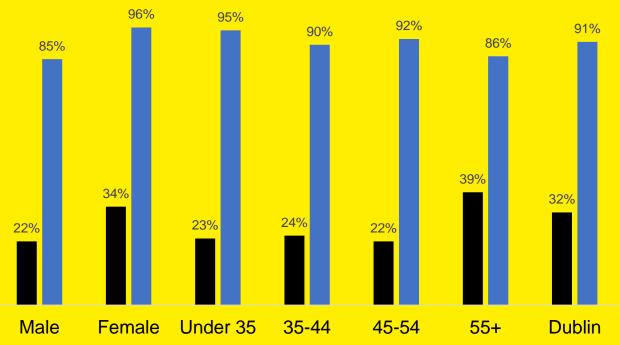

# Face Mask Demographics Do you wear a face mask when

Do you wear a face mask when in public places? % Yes

**■** 08/06 **■** 28/09