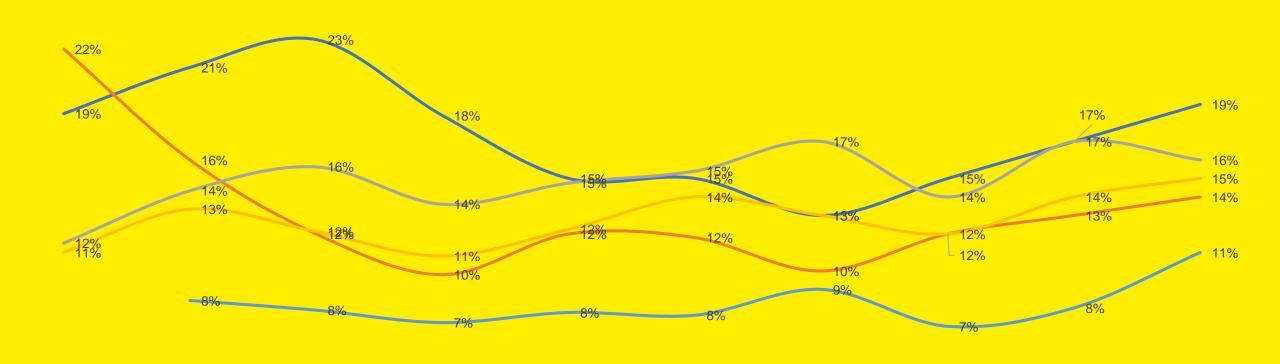

#### Emotional Wellbeing – III

Did you experience any of these feelings a lot of the day yesterday? Select all that apply: