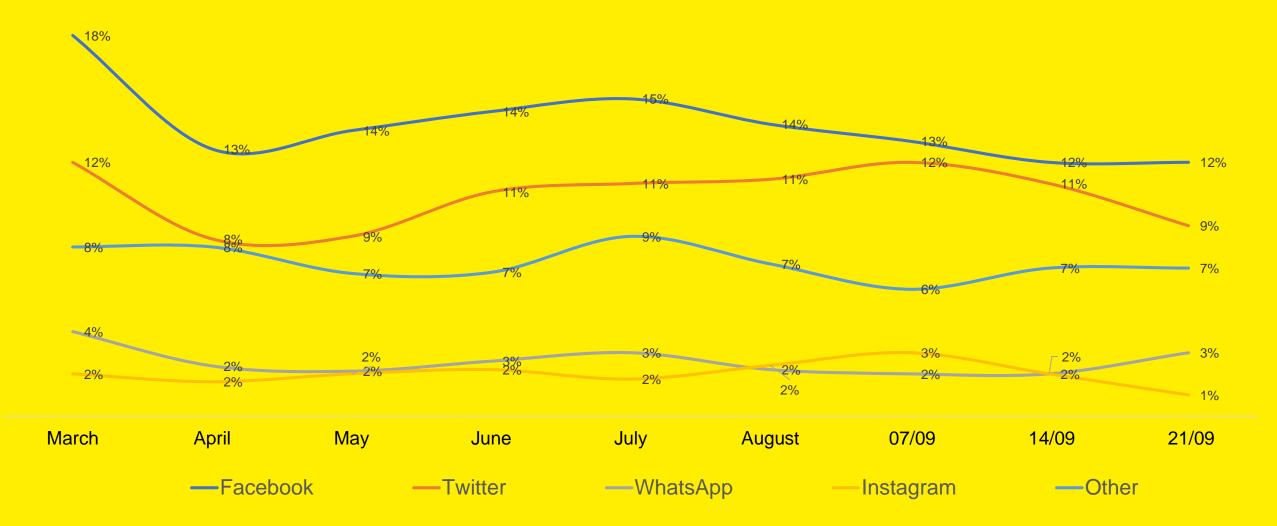

#### News Sources – II

What are the main media sources through which you access information on the Coronavirus: % Any Mentions (in top 3)