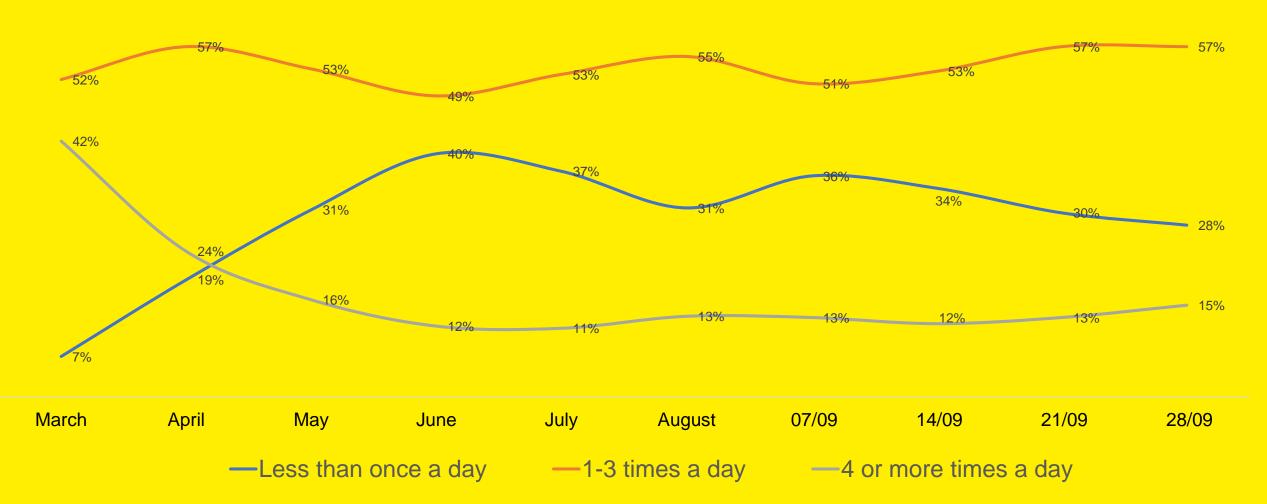

#### **Media Consumption**

How often are you checking the news about Coronavirus (on TV, radio the internet apps etc)?