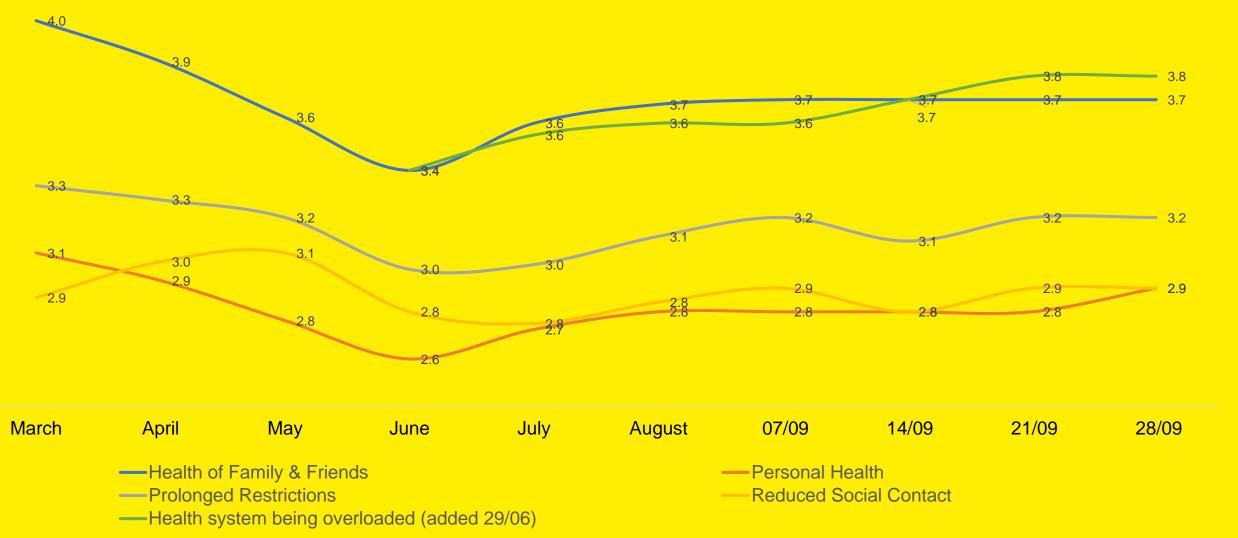

#### Sources of Worry – I

Please indicate the extent to which any of the following is a current source of worry?

On a scale of 1 to 5 where 1 is not at all and 5 is a great deal: Average Score

#### Sources of Worry – II

Please indicate the extent to which any of the following is a current source of worry?

On a scale of 1 to 5 where 1 is not at all and 5 is a great deal: Average Score