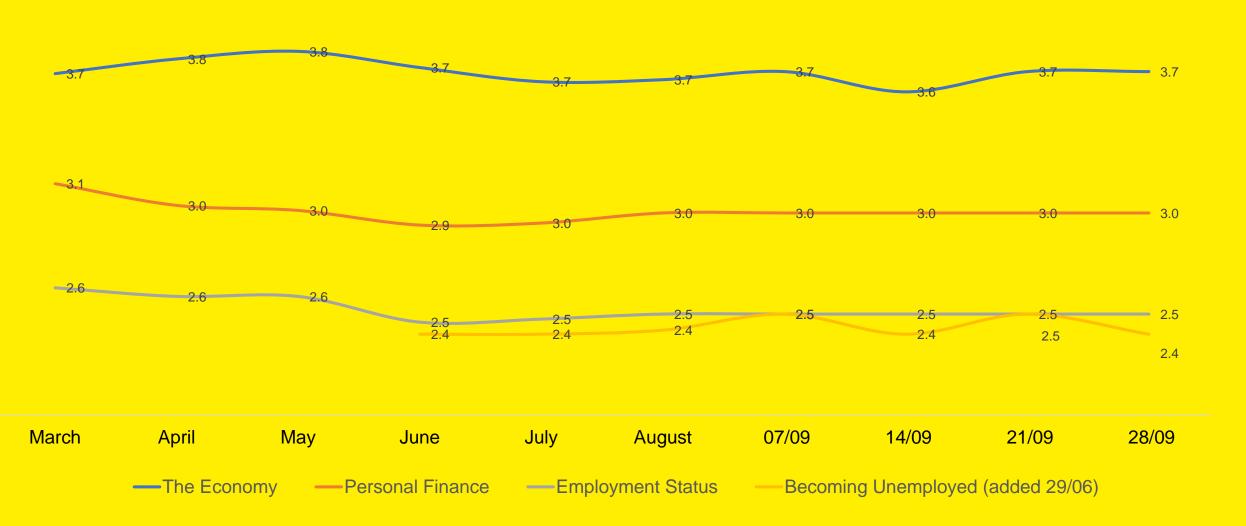

#### Sources of Worry – II

Please indicate the extent to which any of the following is a current source of worry?

On a scale of 1 to 5 where 1 is not at all and 5 is a great deal: Average Score