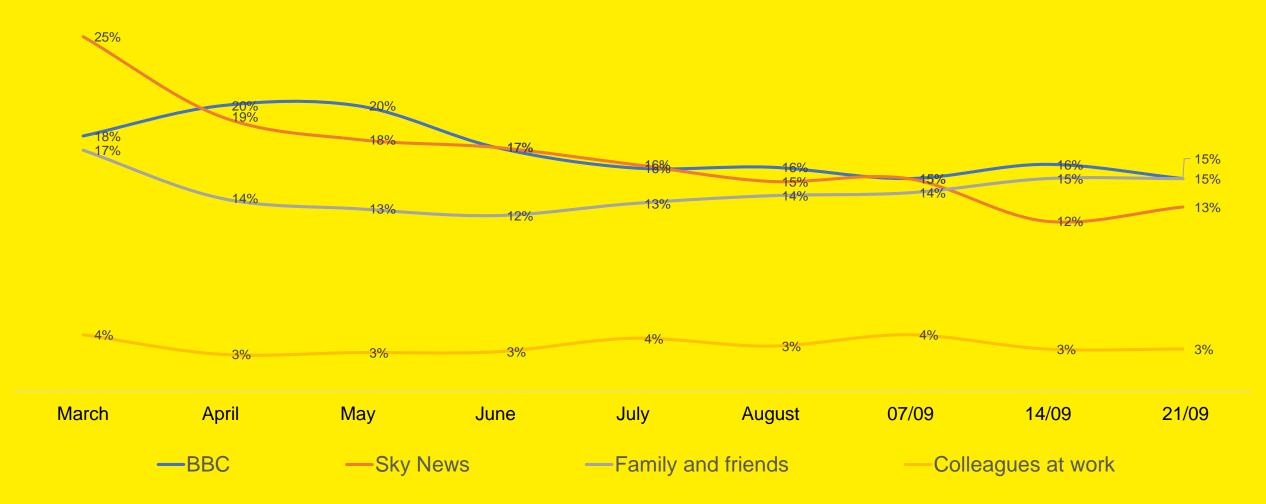

#### News Sources - III

What are the main media sources through which you access information on the Coronavirus: % Any Mentions (in top 3)