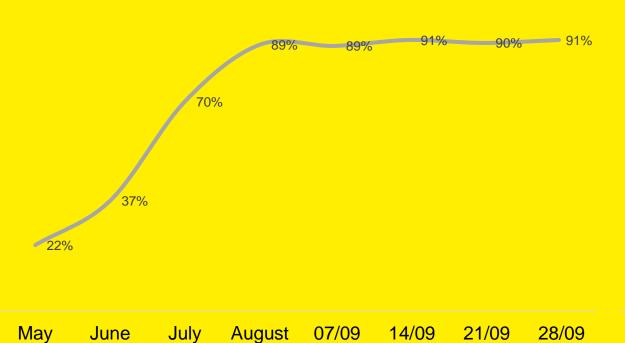

# Behavioural Change

Face Masks
Do you wear a face mask when in public places? All Adults: % Yes