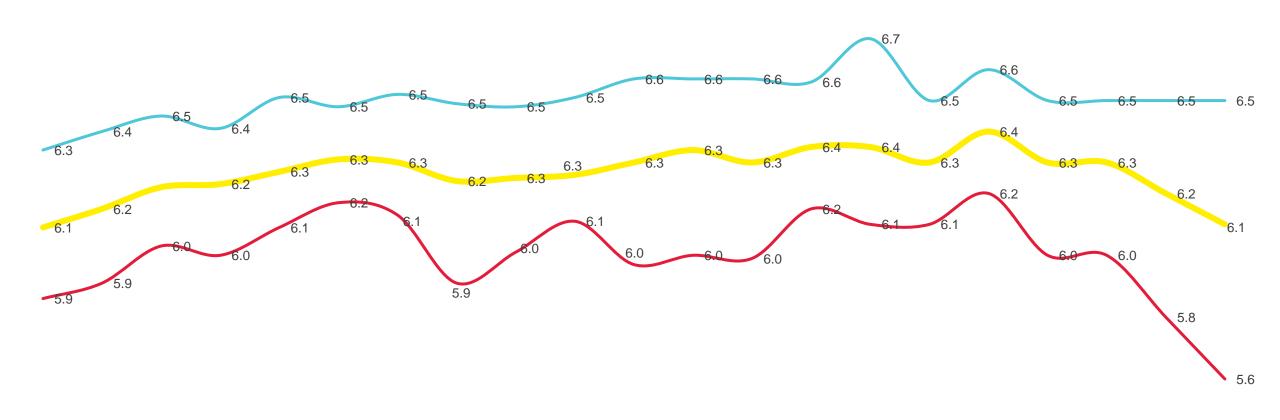

# **Risk Perceptions**

Worry Index How worried are you personally about the Coronavirus? On a scale of 1 to 10 where 1 is not at all worried and 10 is extremely worried: Average Score

 $(h_{0}^{*})_{0}^{*})_{0}^{*})_{0}^{*})_{0}^{*})_{0}^{*})_{0}^{*})_{0}^{*})_{0}^{*})_{0}^{*})_{0}^{*})_{0}^{*})_{0}^{*})_{0}^{*})_{0}^{*})_{0}^{*})_{0}^{*})_{0}^{*})_{0}^{*})_{0}^{*})_{0}^{*})_{0}^{*})_{0}^{*})_{0}^{*})_{0}^{*})_{0}^{*})_{0}^{*})_{0}^{*})_{0}^{*})_{0}^{*})_{0}^{*})_{0}^{*})_{0}^{*})_{0}^{*})_{0}^{*})_{0}^{*})_{0}^{*})_{0}^{*})_{0}^{*})_{0}^{*})_{0}^{*})_{0}^{*})_{0}^{*})_{0}^{*})_{0}^{*})_{0}^{*})_{0}^{*})_{0}^{*})_{0}^{*})_{0}^{*})_{0}^{*})_{0}^{*})_{0}^{*})_{0}^{*})_{0}^{*})_{0}^{*})_{0}^{*})_{0}^{*})_{0}^{*})_{0}^{*})_{0}^{*})_{0}^{*})_{0}^{*})_{0}^{*})_{0}^{*})_{0}^{*})_{0}^{*})_{0}^{*})_{0}^{*})_{0}^{*})_{0}^{*})_{0}^{*})_{0}^{*})_{0}^{*})_{0}^{*})_{0}^{*})_{0}^{*})_{0}^{*})_{0}^{*})_{0}^{*})_{0}^{*})_{0}^{*})_{0}^{*})_{0}^{*})_{0}^{*})_{0}^{*})_{0}^{*})_{0}^{*})_{0}^{*})_{0}^{*})_{0}^{*})_{0}^{*})_{0}^{*})_{0}^{*})_{0}^{*})_{0}^{*})_{0}^{*})_{0}^{*})_{0}^{*})_{0}^{*})_{0}^{*})_{0}^{*})_{0}^{*})_{0}^{*})_{0}^{*})_{0}^{*})_{0}^{*})_{0}^{*})_{0}^{*})_{0}^{*})_{0}^{*})_{0}^{*})_{0}^{*})_{0}^{*})_{0}^{*})_{0}^{*})_{0}^{*})_{0}^{*})_{0}^{*})_{0}^{*})_{0}^{*})_{0}^{*})_{0}^{*})_{0}^{*})_{0}^{*})_{0}^{*})_{0}^{*})_{0}^{*})_{0}^{*})_{0}^{*})_{0}^{*})_{0}^{*})_{0}^{*})_{0}^{*})_{0}^{*})_{0}^{*})_{0}^{*})_{0}^{*})_{0}^{*})_{0}^{*})_{0}^{*})_{0}^{*})_{0}^{*})_{0}^{*})_{0}^{*})_{0}^{*})_{0}^{*})_{0}^{*})_{0}^{*})_{0}^{*})_{0}^{*})_{0}^{*})_{0}^{*})_{0}^{*})_{0}^{*})_{0}^{*})_{0}^{*})_{0}^{*})_{0}^{*})_{0}^{*})_{0}^{*})_{0}^{*})_{0}^{*})_{0}^{*})_{0}^{*})_{0}^{*})_{0}^{*})_{0}^{*})_{0}^{*})_{0}^{*})_{0}^{*})_{0}^{*})_{0}^{*})_{0}^{*})_{0}^{*})_{0}^{*})_{0}^{*})_{0}^{*})_{0}^{*})_{0}^{*})_{0}^{*})_{0}^{*})_{0}^{*})_{0}^{*})_{0}^{*})_{0}^{*})_{0}^{*})_{0}^{*})_{0}^{*})_{0}^{*})_{0}^{*})_{0}^{*})_{0}^{*})_{0}^{*})_{0}^{*})_{0}^{*})_{0}^{*})_{0}^{*})_{0}^{*})_{0}^{*})_{0}^{*})_{0}^{*})_{0}^{*})_{0}^{*})_{0}^{*})_{0}^{*})_{0}^{*})_{0}^{*})_{0}^{*})_{0}^{*})_{0}^{*})_{0}^{*})_{0}^{*})_{0}^{*})_{0}^{*})_{0}^{*})_{0}^{*})_{0}^{*})_{0}^{*})_{0}^{*})_{0}^{*})_{0}^{*})_{0}^{*})_{0}^{*})_{0}^{*})_{0}^{*})_{0}^{*}$ 