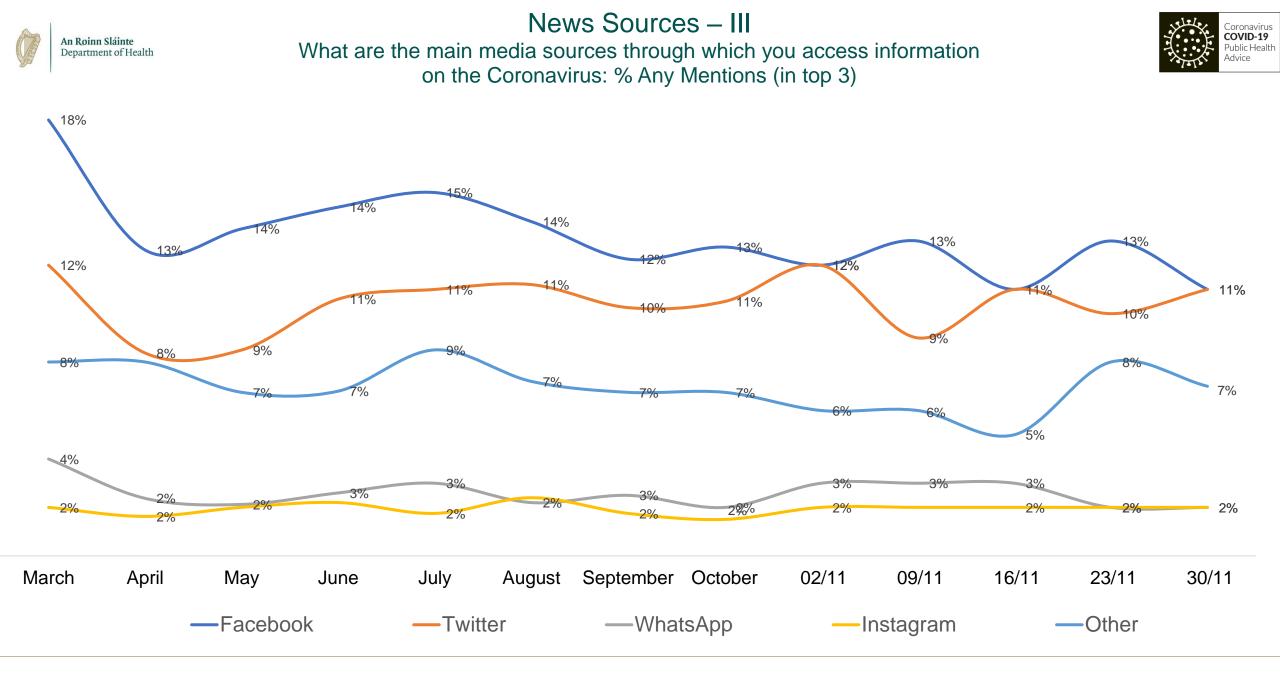

### Information & Communications

#### Covid-19 Information Sources Where are you currently getting trusted information on Covid-19 from?

Source: Amárach Public Opinion Tracker for Department of Health