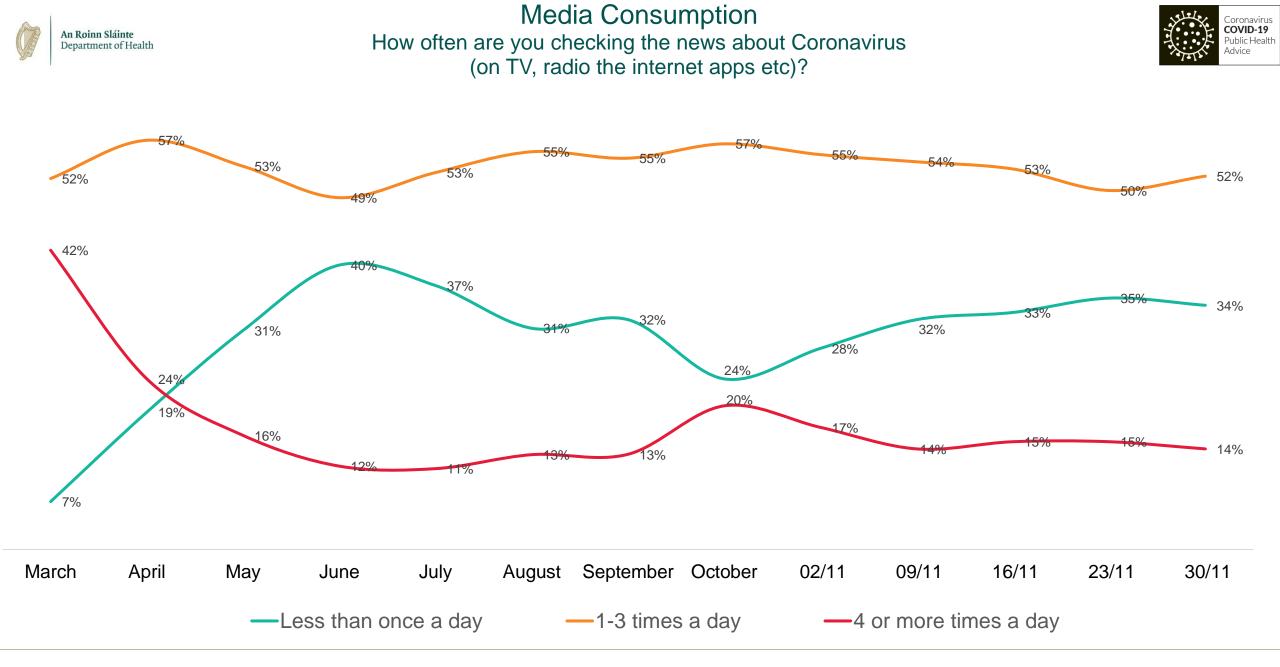

_{0}^{*})_{0}^{*})_{0}^{*})_{0}^{*})_{0}^{*})_{0}^{*})_{0}^{*})_{0}^{*})_{0}^{*})_{0}^{*})_{0}^{*})_{0}^{*})_{0}^{*})_{0}^{*})_{0}^{*})_{0}^{*})_{0}^{*})_{0}^{*})_{0}^{*})_{0}^{*})_{0}^{*})_{0}^{*})_{0}^{*})_{0}^{*})_{0}^{*})_{0}^{*})_{0}^{*})_{0}^{*})_{0}^{*})_{0}^{*})_{0}^{*}$ 







# Policy Preferences



#### Social Distancing Do you think the current government measures on social distancing are:







### Go Further? Do you think there should be more restrictions?





Source: Amárach Public Opinion Tracker for Department of Health





### Returning to Normal

#### On balance, do you think that Ireland is trying to return to normal:







### Information & Communications

#### Covid-19 Information Sources Where are you currently getting trusted information on Covid-19 from?











Source: Amárach Public Opinion Tracker for Department of Health