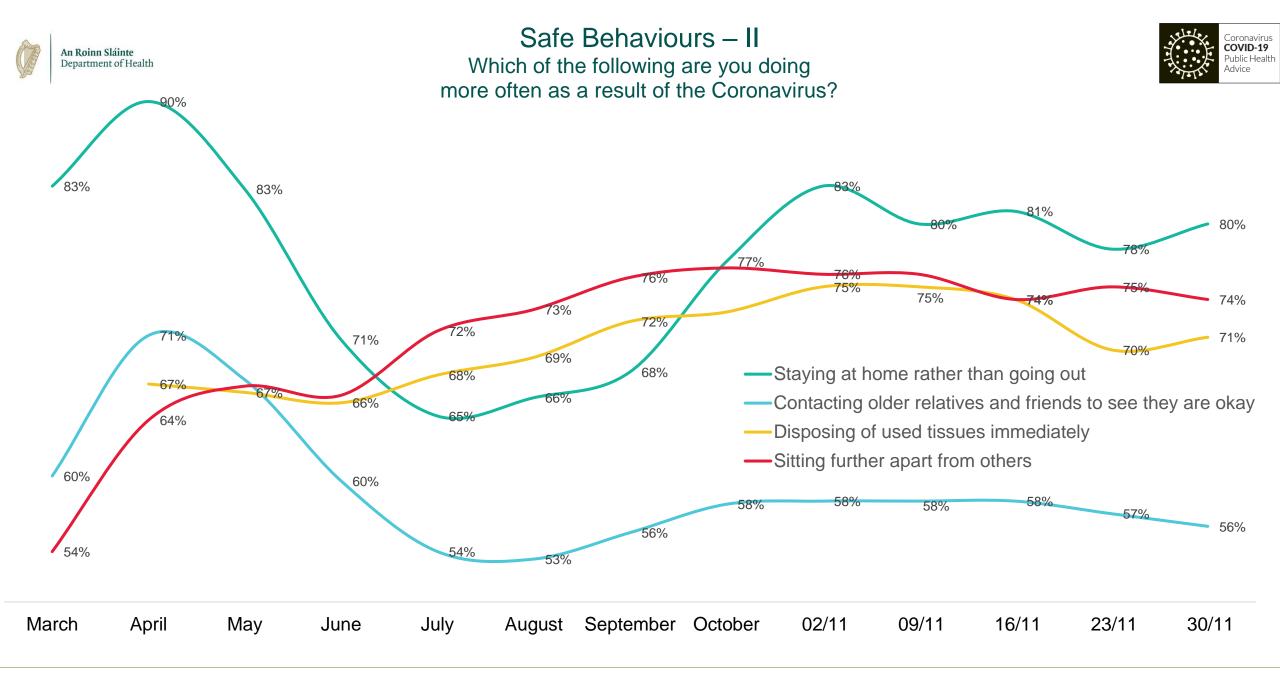

#### Safe Behaviours – I Which of the following are you doing more often as a result of the Coronavirus?