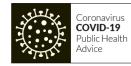

#### Safe Behaviours – I Which of the following are you doing more often as a result of the Coronavirus?