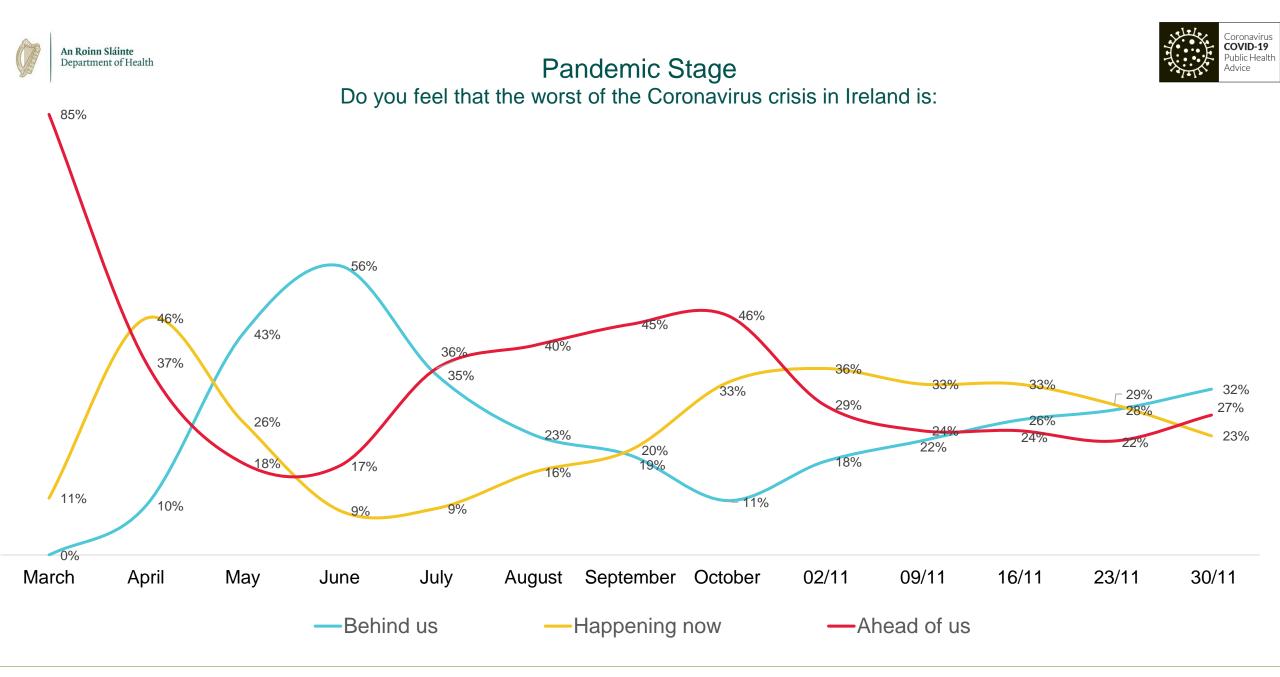

^{*})_{0}^{*})_{0}^{*})_{0}^{*})_{0}^{*})_{0}^{*})_{0}^{*})_{0}^{*})_{0}^{*})_{0}^{*})_{0}^{*})_{0}^{*})_{0}^{*})_{0}^{*})_{0}^{*})_{0}^{*})_{0}^{*})_{0}^{*})_{0}^{*})_{0}^{*})_{0}^{*})_{0}^{*})_{0}^{*})_{0}^{*})_{0}^{*})_{0}^{*})_{0}^{*})_{0}^{*})_{0}^{*})_{0}^{*})_{0}^{*})_{0}^{*})_{0}^{*})_{0}^{*})_{0}^{*})_{0}^{*})_{0}^{*})_{0}^{*})_{0}^{*})_{0}^{*})_{0}^{*})_{0}^{*})_{0}^{*})_{0}^{*})_{0}^{*})_{0}^{*})_{0}^{*})_{0}^{*})_{0}^{*})_{0}^{*})_{0}^{*})_{0}^{*})_{0}^{*})_{0}^{*})_{0}^{*})_{0}^{*})_{0}^{*})_{0}^{*})_{0}^{*})_{0}^{*})_{0}^{*})_{0}^{*})_{0}^{*})_{0}^{*})_{0}^{*})_{0}^{*})_{0}^{*})_{0}^{*})_{0}^{*})_{0}^{*})_{0}^{*})_{0}^{*})_{0}^{*})_{0}^{*})_{0}^{*})_{0}^{*})_{0}^{*})_{0}^{*})_{0}^{*})_{0}^{*})_{0}^{*})_{0}^{*})_{0}^{*})_{0}^{*})_{0}^{*})_{0}^{*})_{0}^{*})_{0}^{*})_{0}^{*}$ 







# Policy Preferences



#### Social Distancing Do you think the current government measures on social distancing are:







### Go Further? Do you think there should be more restrictions?





Source: Amárach Public Opinion Tracker for Department of Health





### Returning to Normal

#### On balance, do you think that Ireland is trying to return to normal:







### Information & Communications

#### Covid-19 Information Sources Where are you currently getting trusted information on Covid-19 from?











Source: Amárach Public Opinion Tracker for Department of Health