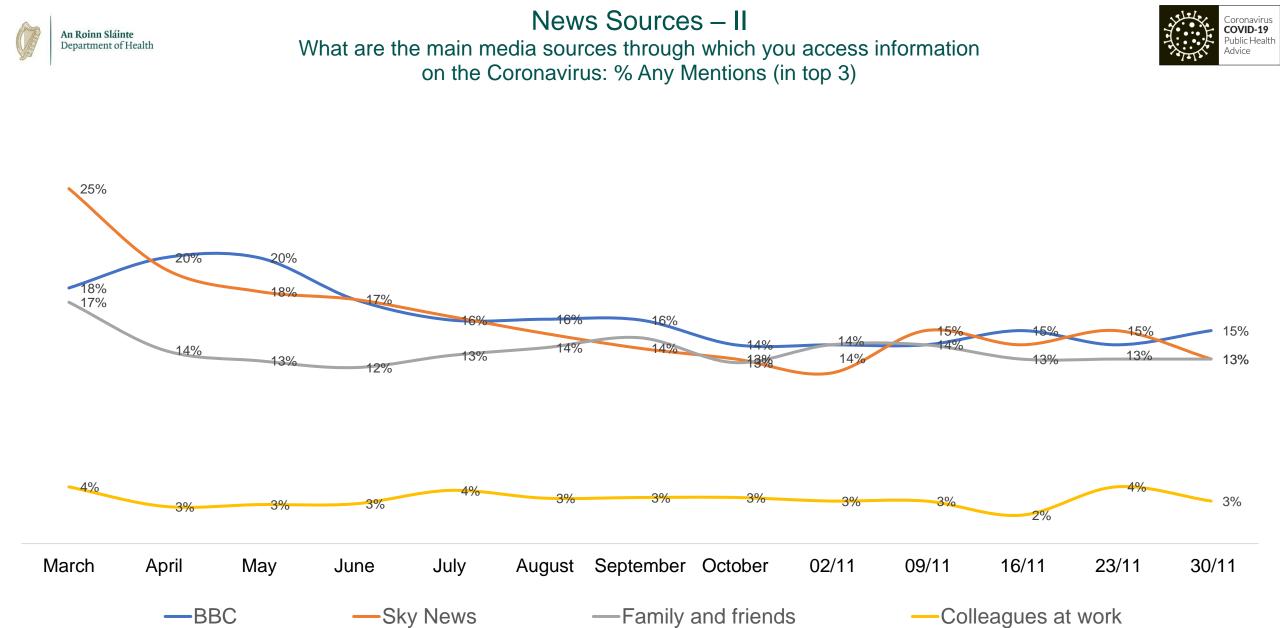

### Information & Communications

#### Covid-19 Information Sources Where are you currently getting trusted information on Covid-19 from?

Source: Amárach Public Opinion Tracker for Department of Health