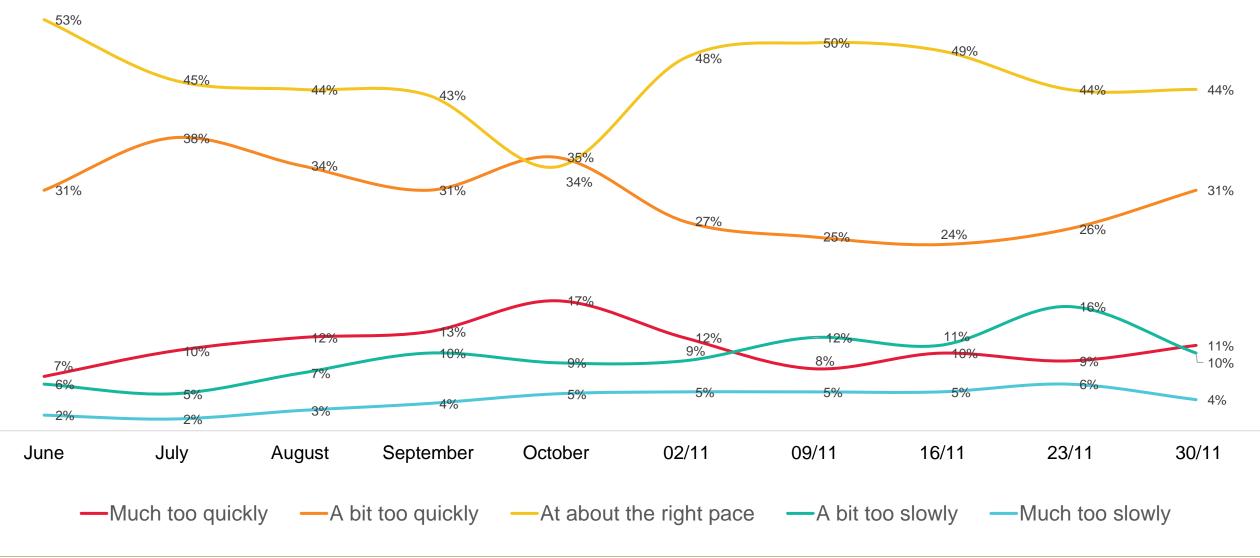

^{*})_{0}^{*})_{0}^{*})_{0}^{*})_{0}^{*})_{0}^{*})_{0}^{*})_{0}^{*})_{0}^{*})_{0}^{*})_{0}^{*})_{0}^{*})_{0}^{*})_{0}^{*})_{0}^{*})_{0}^{*})_{0}^{*})_{0}^{*})_{0}^{*})_{0}^{*})_{0}^{*})_{0}^{*})_{0}^{*})_{0}^{*})_{0}^{*})_{0}^{*})_{0}^{*})_{0}^{*})_{0}^{*})_{0}^{*})_{0}^{*})_{0}^{*})_{0}^{*})_{0}^{*})_{0}^{*})_{0}^{*})_{0}^{*})_{0}^{*})_{0}^{*})_{0}^{*})_{0}^{*})_{0}^{*})_{0}^{*})_{0}^{*})_{0}^{*})_{0}^{*})_{0}^{*})_{0}^{*}$ 







# Policy Preferences



#### Social Distancing Do you think the current government measures on social distancing are:







### Go Further? Do you think there should be more restrictions?





Source: Amárach Public Opinion Tracker for Department of Health





### Returning to Normal

#### On balance, do you think that Ireland is trying to return to normal:







### Information & Communications

#### Covid-19 Information Sources Where are you currently getting trusted information on Covid-19 from?











Source: Amárach Public Opinion Tracker for Department of Health