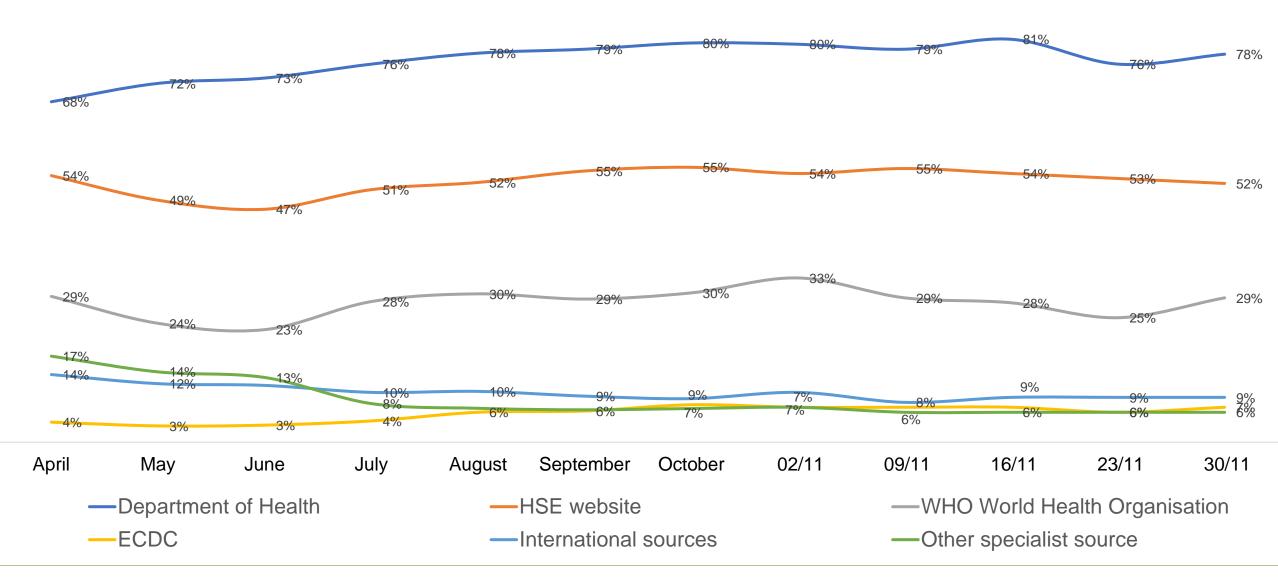

#### Covid-19 Information Sources Where are you currently getting trusted information on Covid-19 from?

Source: Amárach Public Opinion Tracker for Department of Health