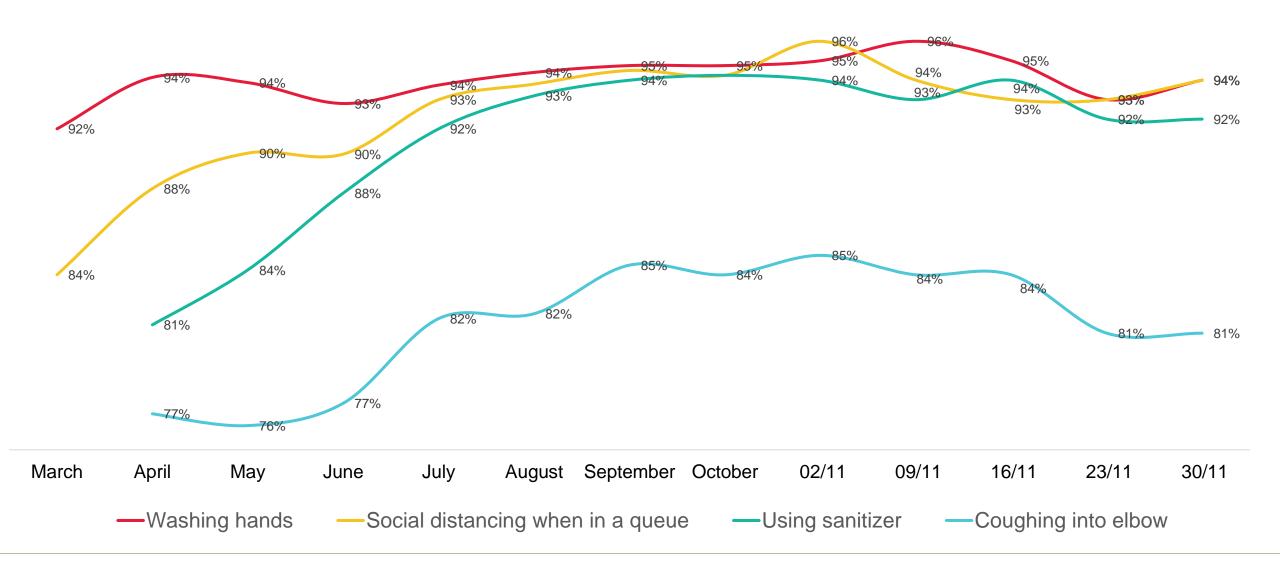

#### Safe Behaviours – I Which of the following are you doing more often as a result of the Coronavirus?