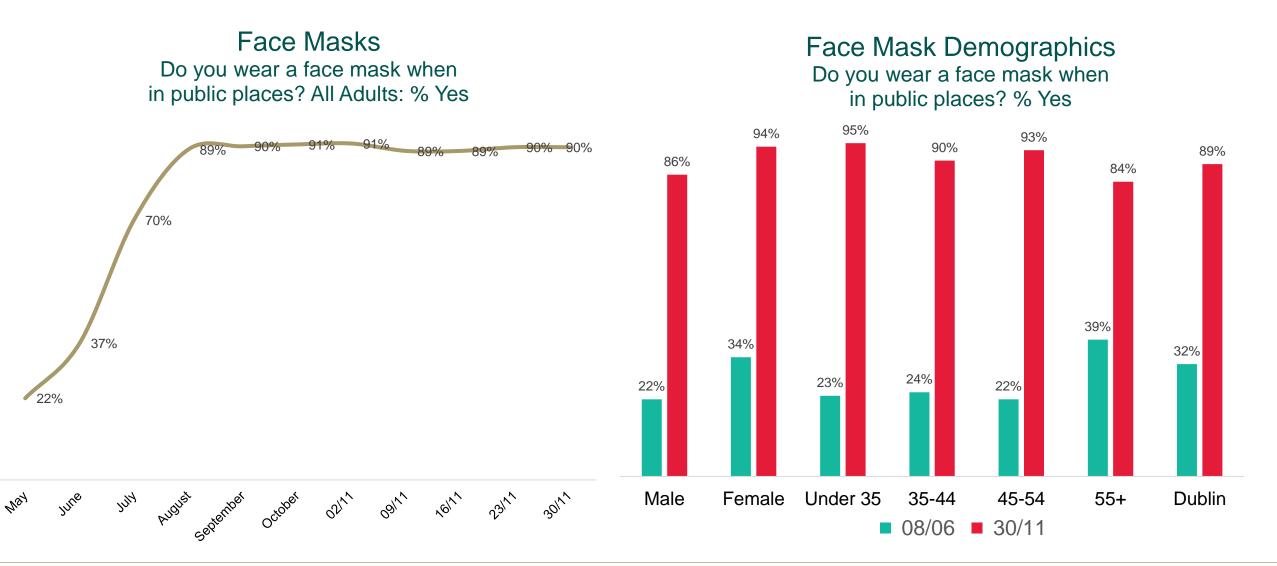

# Public Opinion Tracking Research: 30/11/20





### **ABOUT THE RESEARCH**

The research findings in this report are based on surveys by **Amárach Research** on behalf of the Department of Health.

The polls are conducted and reported on the same day using Amárach's SmartPoll panel and weighted to the demographics of the 18+ adult population.

Sample size (30/11/20): n=1,700





# **Behavioural Change**







#### Source: Amárach Public Opinion Tracker for Department of Health





Face Mask Frequency Do you wear a face covering when you are...? Base: shoppers/users of public transport % 'Every Time'



13/07 20/07 27/07 10/08 17/08 24/08 31/08 07/09 14/09 21/09 28/09 05/10 12/10 19/10 26/10 02/11 09/11 16/11 23/11 30/11

-Shopping -Using Public Transport





### Following Recommendations - I

To what extent do you follow the recommendations from the Department of Health and HSE to prevent spread of coronavirus? Scale of 1 - 7

14%

5

30/11

#### Following Recommendations - II Demographics: % 7 – very much so



3

2

1 - not at

all



### Following Recommendations – III



To what extent do you follow the recommendations from the Department of Health and HSE to prevent spread of coronavir