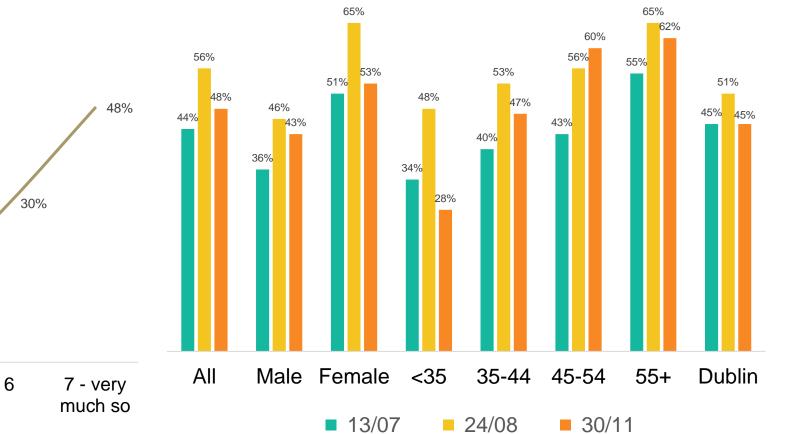

#### Following Recommendations - II Demographics: % 7 – very much so

3

2

1 - not at

all