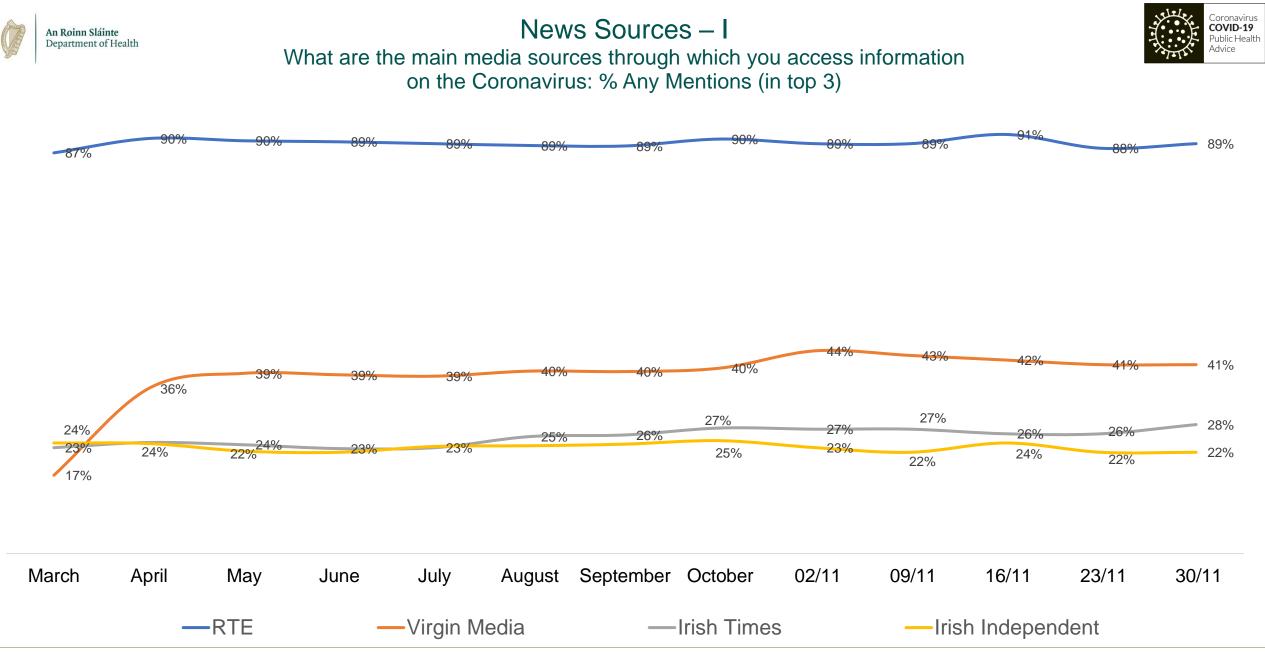

### Information & Communications

#### Covid-19 Information Sources Where are you currently getting trusted information on Covid-19 from?

Source: Amárach Public Opinion Tracker for Department of Health