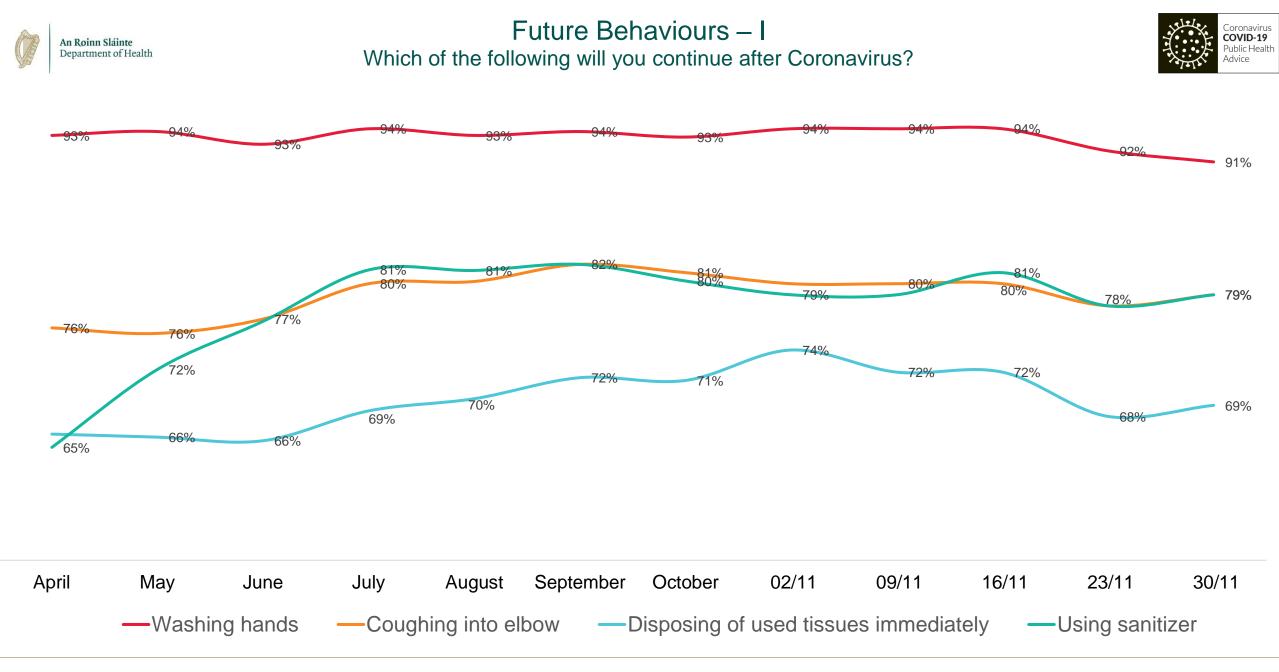

### Future Behaviours – II

Which of the following will you continue after Coronavirus?