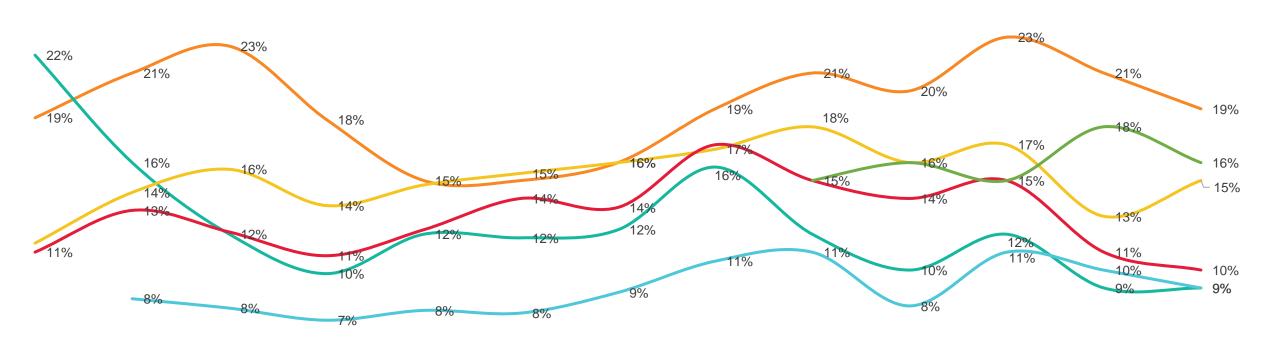

### Emotional Wellbeing – II Did you experience any of these feelings a lot of the day yesterday? Select all that apply:

### Emotional Wellbeing – III

Did you experience any of these feelings a lot of the day yesterday? Select all that apply: