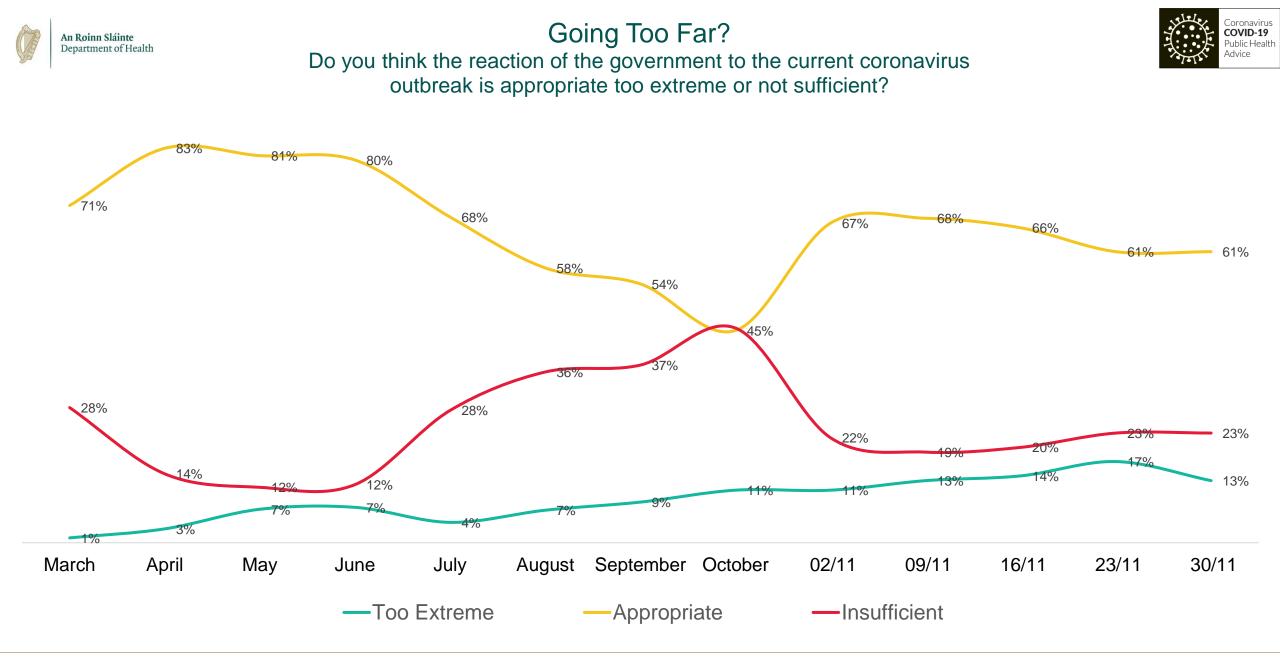

#### Social Distancing Do you think the current government measures on social distancing are: