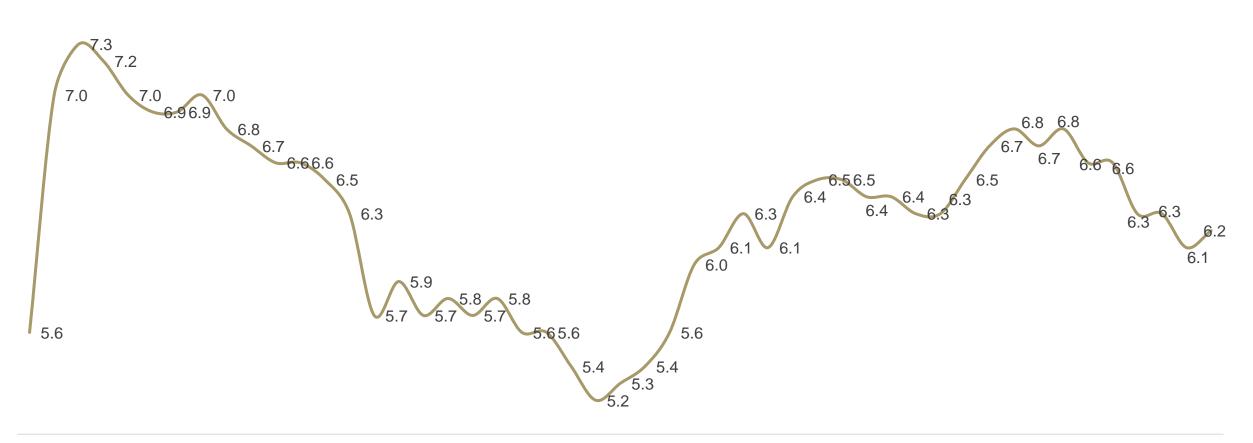

# **Risk Perceptions**

Worry Index How worried are you personally about the Coronavirus? On a scale of 1 to 10 where 1 is not at all worried and 10 is extremely worried: Average Score

 $(h_{0}^{*})_{0}^{*})_{0}^{*})_{0}^{*})_{0}^{*})_{0}^{*})_{0}^{*})_{0}^{*})_{0}^{*})_{0}^{*})_{0}^{*})_{0}^{*})_{0}^{*})_{0}^{*})_{0}^{*})_{0}^{*})_{0}^{*})_{0}^{*})_{0}^{*})_{0}^{*})_{0}^{*})_{0}^{*})_{0}^{*})_{0}^{*})_{0}^{*})_{0}^{*})_{0}^{*})_{0}^{*})_{0}^{*})_{0}^{*})_{0}^{*})_{0}^{*})_{0}^{*})_{0}^{*})_{0}^{*})_{0}^{*})_{0}^{*})_{0}^{*})_{0}^{*})_{0}^{*})_{0}^{*})_{0}^{*})_{0}^{*})_{0}^{*})_{0}^{*})_{0}^{*})_{0}^{*})_{0}^{*})_{0}^{*})_{0}^{*})_{0}^{*})_{0}^{*})_{0}^{*})_{0}^{*})_{0}^{*})_{0}^{*})_{0}^{*})_{0}^{*})_{0}^{*})_{0}^{*})_{0}^{*})_{0}^{*})_{0}^{*})_{0}^{*})_{0}^{*})_{0}^{*})_{0}^{*})_{0}^{*})_{0}^{*})_{0}^{*})_{0}^{*})_{0}^{*})_{0}^{*})_{0}^{*})_{0}^{*})_{0}^{*})_{0}^{*})_{0}^{*})_{0}^{*})_{0}^{*})_{0}^{*})_{0}^{*})_{0}^{*})_{0}^{*})_{0}^{*})_{0}^{*})_{0}^{*})_{0}^{*})_{0}^{*})_{0}^{*})_{0}^{*})_{0}^{*})_{0}^{*})_{0}^{*})_{0}^{*})_{0}^{*})_{0}^{*})_{0}^{*})_{0}^{*})_{0}^{*})_{0}^{*})_{0}^{*})_{0}^{*})_{0}^{*})_{0}^{*})_{0}^{*})_{0}^{*})_{0}^{*})_{0}^{*})_{0}^{*})_{0}^{*})_{0}^{*})_{0}^{*})_{0}^{*})_{0}^{*})_{0}^{*})_{0}^{*})_{0}^{*})_{0}^{*})_{0}^{*})_{0}^{*})_{0}^{*})_{0}^{*})_{0}^{*})_{0}^{*})_{0}^{*})_{0}^{*})_{0}^{*})_{0}^{*})_{0}^{*})_{0}^{*})_{0}^{*})_{0}^{*})_{0}^{*})_{0}^{*})_{0}^{*})_{0}^{*})_{0}^{*})_{0}^{*})_{0}^{*})_{0}^{*})_{0}^{*})_{0}^{*})_{0}^{*})_{0}^{*})_{0}^{*})_{0}^{*})_{0}^{*})_{0}^{*})_{0}^{*})_{0}^{*})_{0}^{*})_{0}^{*})_{0}^{*})_{0}^{*})_{0}^{*})_{0}^{*})_{0}^{*})_{0}^{*})_{0}^{*})_{0}^{*})_{0}^{*})_{0}^{*})_{0}^{*})_{0}^{*})_{0}^{*})_{0}^{*})_{0}^{*})_{0}^{*})_{0}^{*})_{0}^{*})_{0}^{*})_{0}^{*})_{0}^{*})_{0}^{*})_{0}^{*})_{0}^{*})_{0}^{*})_{0}^{*})_{0}^{*})_{0}^{*})_{0}^{*})_{0}^{*})_{0}^{*})_{0}^{*})_{0}^{*})_{0}^{*})_{0}^{*})_{0}^{*})_{0}^{*})_{0}^{*})_{0}^{*})_{0}^{*})_{0}^{*})_{0}^{*})_{0}^{*})_{0}^{*})_{0}^{*})_{0}^{*})_{0}^{*})_{0}^{*})_{0}^{*})_{0}^{*})_{0}^{*})_{0}^{*})_{0}^{*})_{0}^{*})_{0}^{*})_{0}^{*})_{0}^{*})_{0}^{*})_{0}^{*})_{0}^{*})_{0}^{*})_{0}^{*})_{0}^{*})_{0}^{*})_{0}^{*})_{0}^{*})_{0}^{*})_{0}^{*})_{0}^{*})_{0}^{*})_{0}^{*})_{0}^{*})_{0}^{*})_{0}^{*}$ 