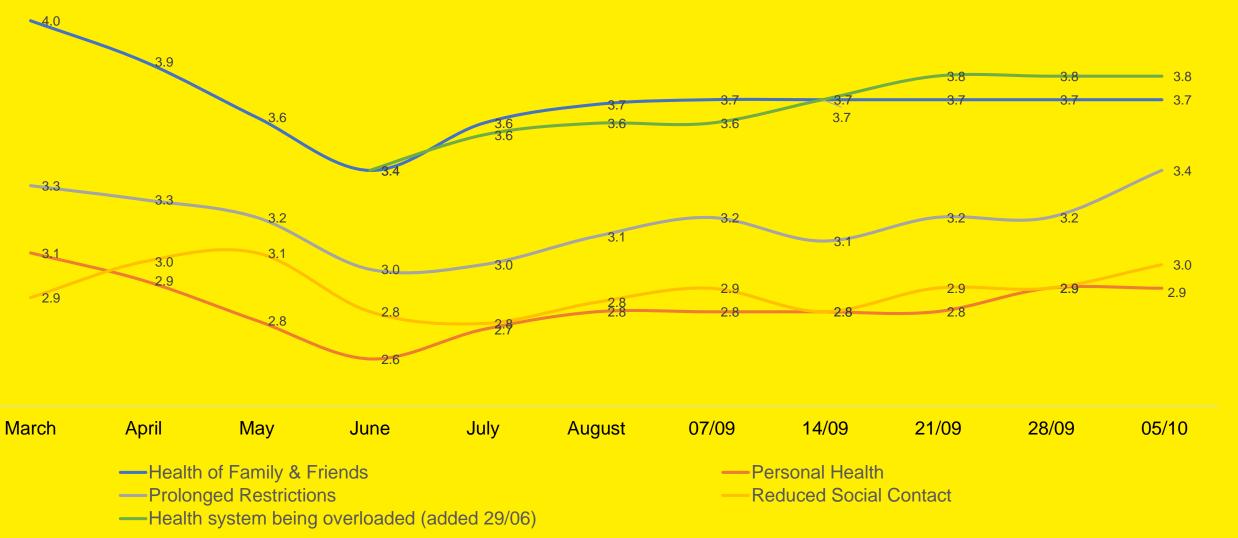

#### Sources of Worry – I

Please indicate the extent to which any of the following is a current source of worry?

On a scale of 1 to 5 where 1 is not at all and 5 is a great deal: Average Score