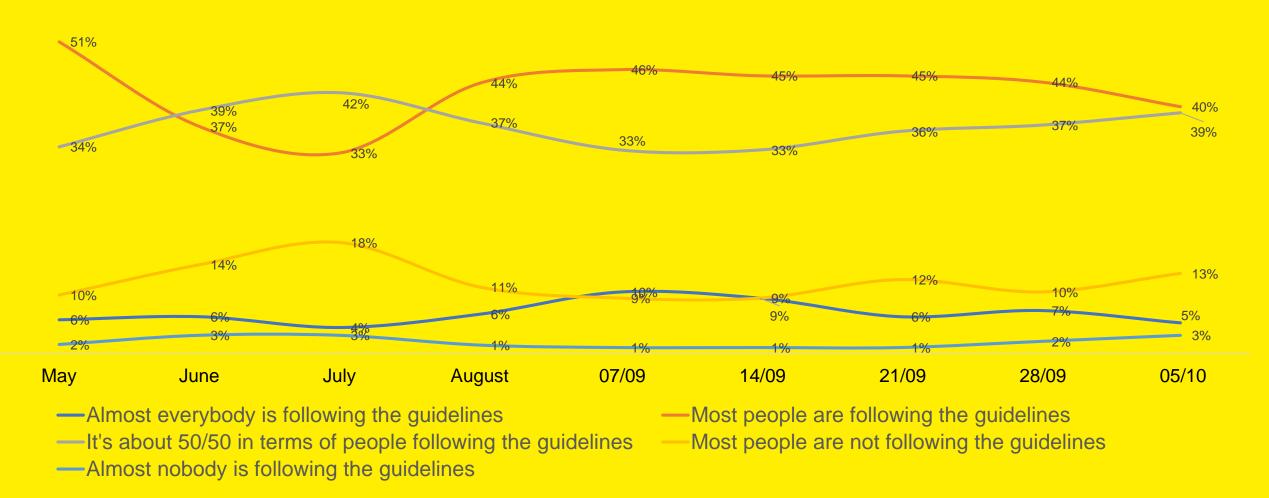

#### **Socially Distanced**

Which of the following best describes the extent to which you think people in general are following the social distancing guidelines?