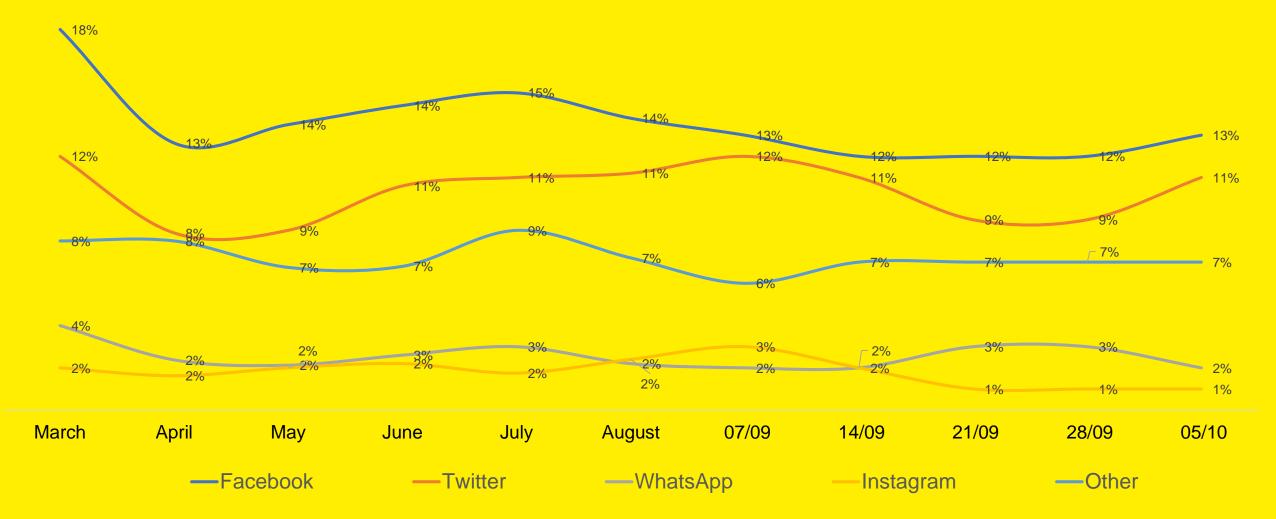

#### News Sources - III

What are the main media sources through which you access information on the Coronavirus: % Any Mentions (in top 3)