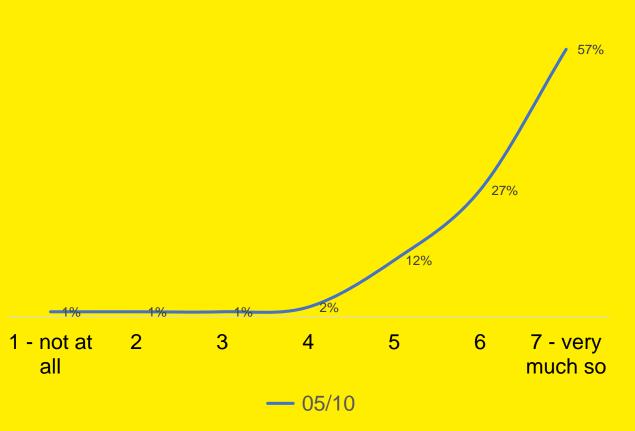

#### Following Recommendations - I

To what extent do you follow the recommendations from the Department of Health and HSE to prevent spread of coronavirus?

Scale of 1 - 7