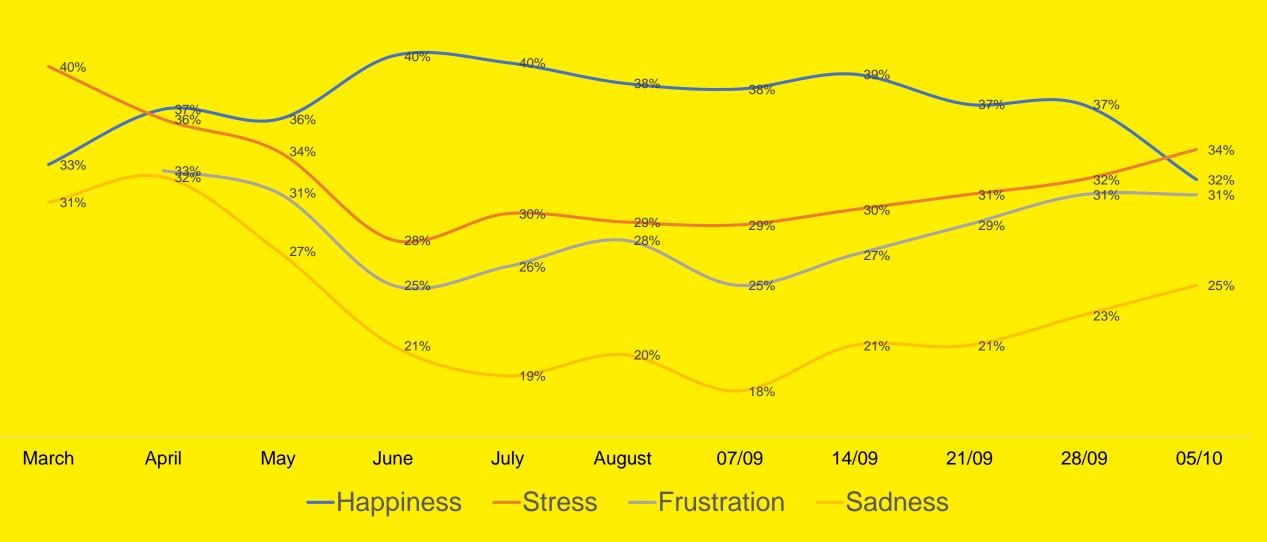

#### Emotional Wellbeing – I

Did you experience any of these feelings a lot of the day yesterday? Select all that apply:

#### Emotional Wellbeing – II

Did you experience any of these feelings a lot of the day yesterday? Select all that apply:

#### Emotional Wellbeing – III

Did you experience any of these feelings a lot of the day yesterday? Select all that apply: