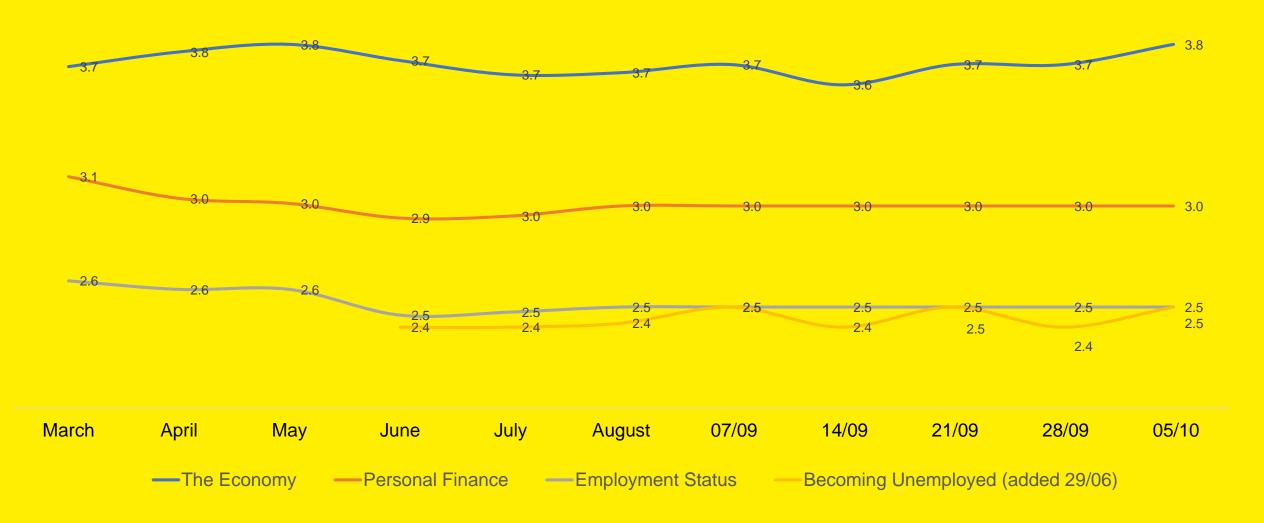

#### Sources of Worry – II

Please indicate the extent to which any of the following is a current source of worry?

On a scale of 1 to 5 where 1 is not at all and 5 is a great deal: Average Score