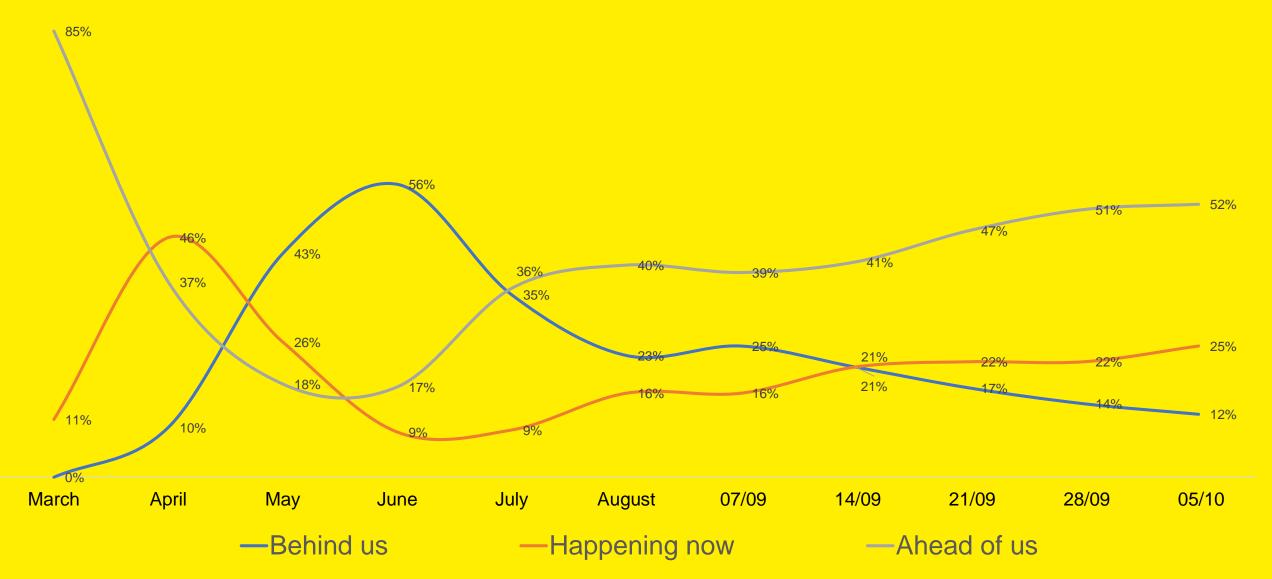

#### Pandemic Stage

Do you feel that the worst of the Coronavirus crisis in Ireland is: