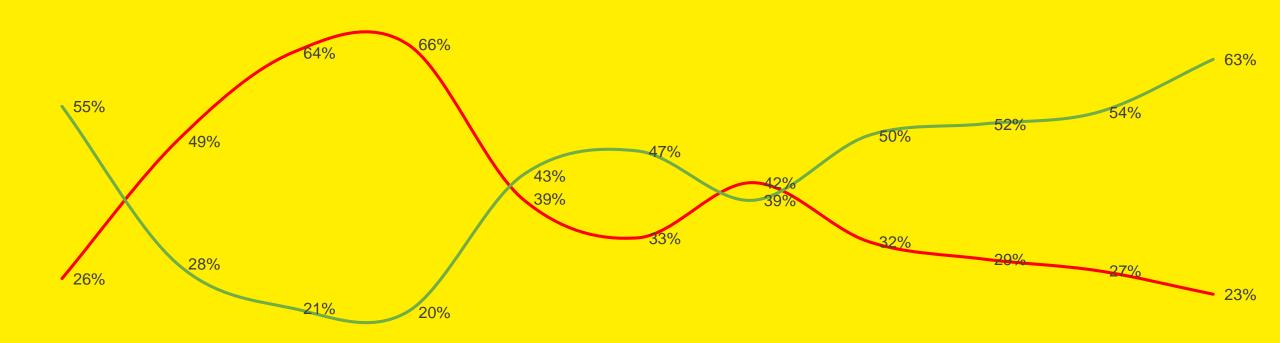

## Go Further? Do you think there should be more restrictions?

March April May June July August 07/09 14/09 21/09 28/09 05/10

─No —Yes