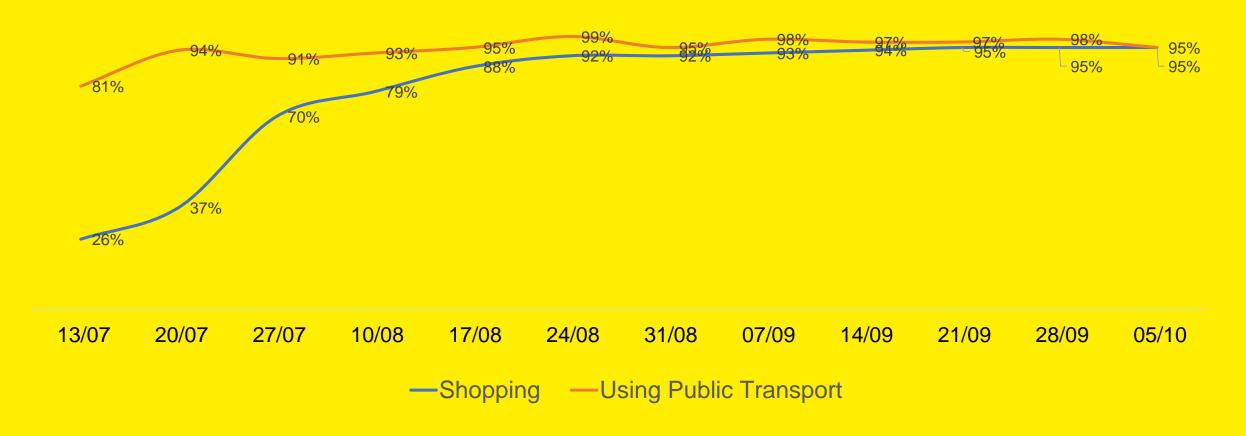

#### Face Mask Frequency

Do you wear a face covering when you are...?

Base: shoppers/users of public transport

"Every Time"