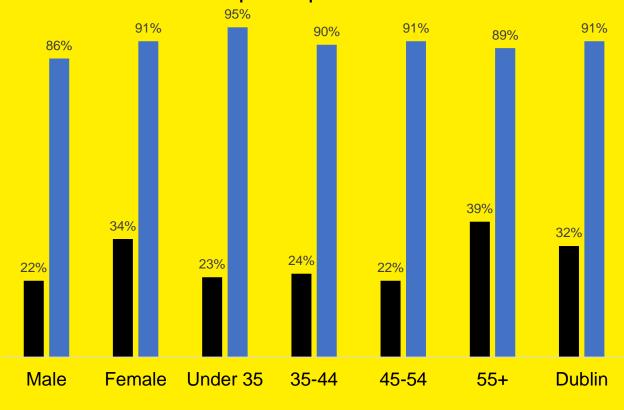

## Face Mask Demographics Do you wear a face mask when in public places? % Yes

**■** 08/06 **■** 05/10