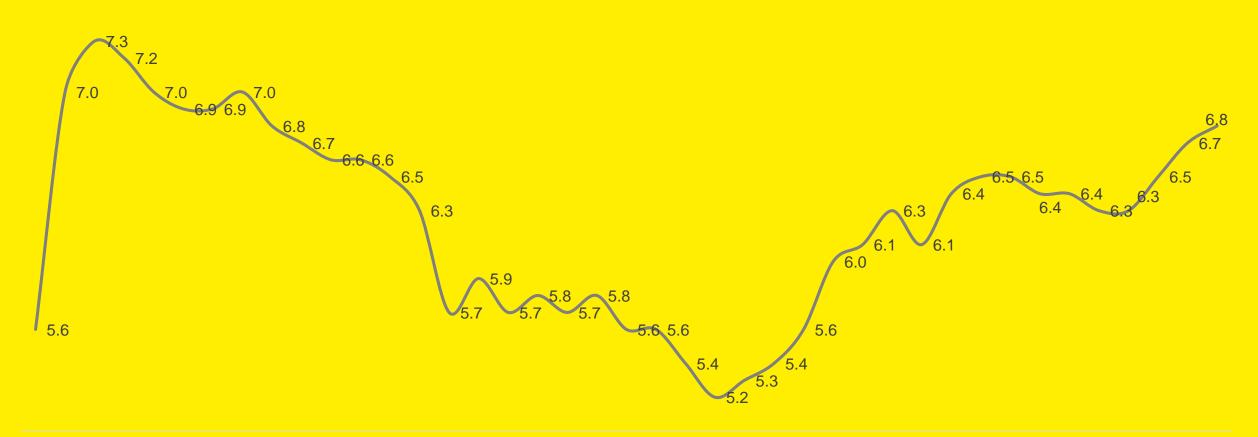

#### Still Worried?

How worried are you personally about the Coronavirus? On a scale of 1 to 10 where 1 is not at all worried and 10 is extremely worried: Average Score