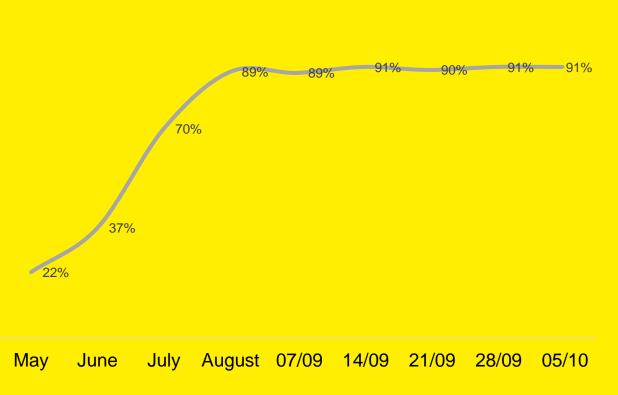

# Coronavirus COVID-19

**Public Opinion Tracking Research: 05/10/20** 



#### **ABOUT THE RESEARCH**

The research findings in this report are based on surveys by **Amárach Research** on behalf of the Department of Health.

The polls are conducted and reported on the same day using Amárach's SmartPoll panel and weighted to the demographics of the 18+ adult population.

Sample size (05/10/20): n=1,770



## Behavioural Change



## Face Masks Do you wear a face mask when in public places? All Adults: % Yes



## Face Mask Demographics Do you wear a face mask when in public places? % Yes



**■** 08/06 **■** 05/10



#### Face Mask Frequency

Do you wear a face covering when you are...?

Base: shoppers/users of public transport

"Every Time"





#### Following Recommendations - I

To what extent do you follow the recommendations from the Department of Health and HSE to prevent spread of coronavirus?

Scale of 1 - 7



### Following Recommendations - II

Demographics: % 7 – very much so



#### Safe Behaviours – I



Which of the following are you doing more often as a result of the Coronavirus?



#### Safe Behaviours - II



Which of the following are you doing more often as a result of the Coronavirus?



#### Future Behaviours – I



#### Which of the following will you continue after Coro