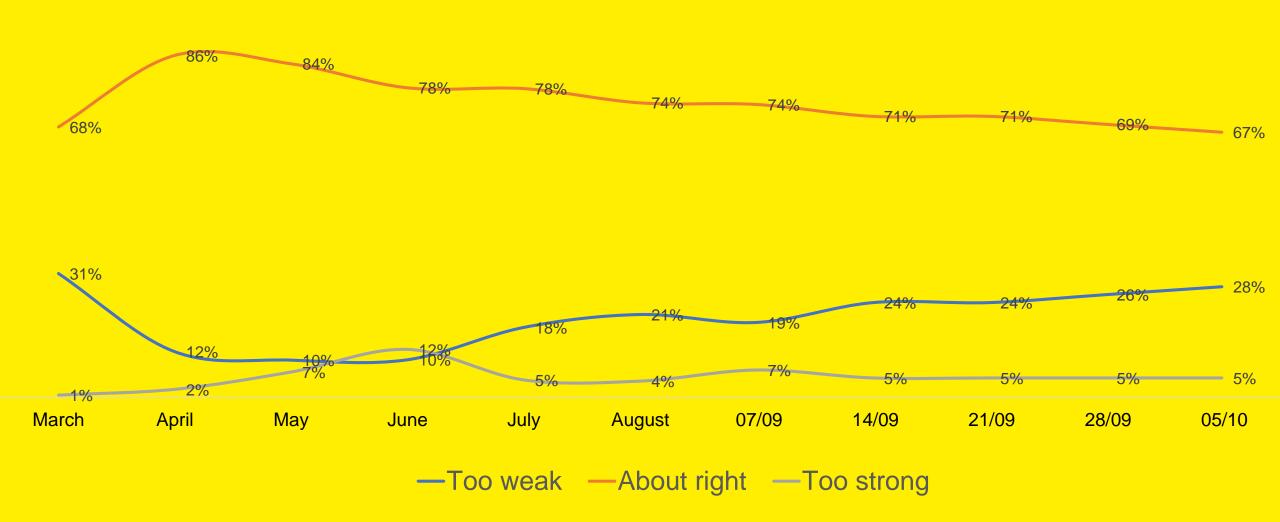

#### **Social Distancing**

Do you think the current government measures on social distancing are: