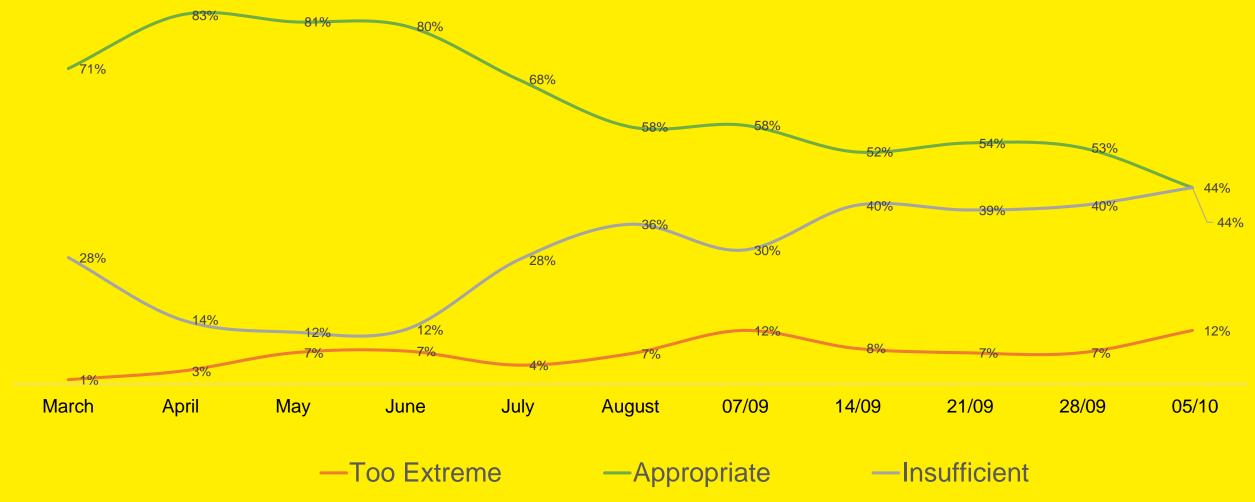

#### Going Too Far?

Do you think the reaction of the government to the current coronavirus outbreak is appropriate too extreme or not sufficient?