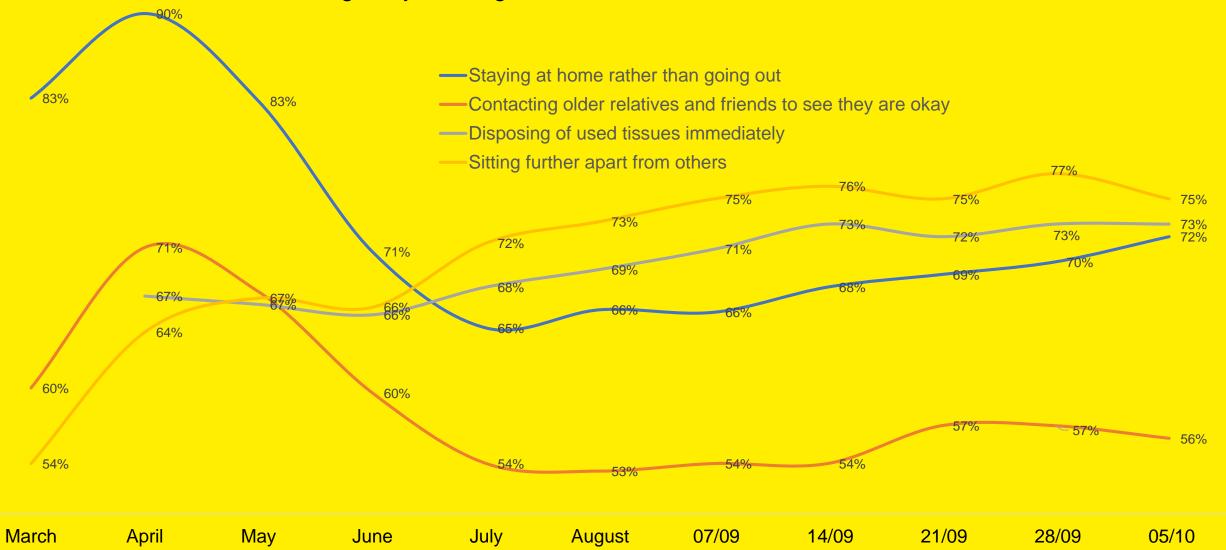

#### Safe Behaviours - II

Which of the following are you doing more often as a result of the Coronavirus?