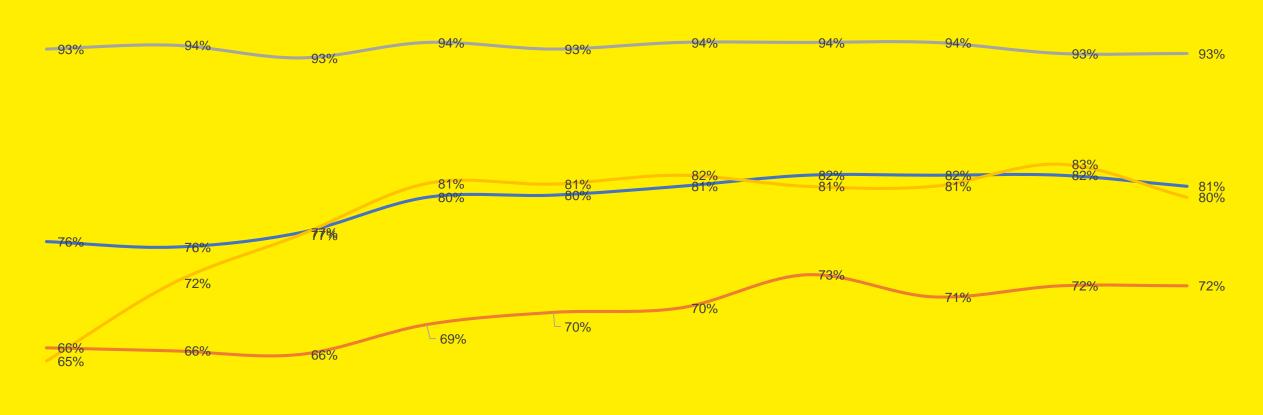

#### Future Behaviours – I

#### Which of the following will you continue after Coronavirus?