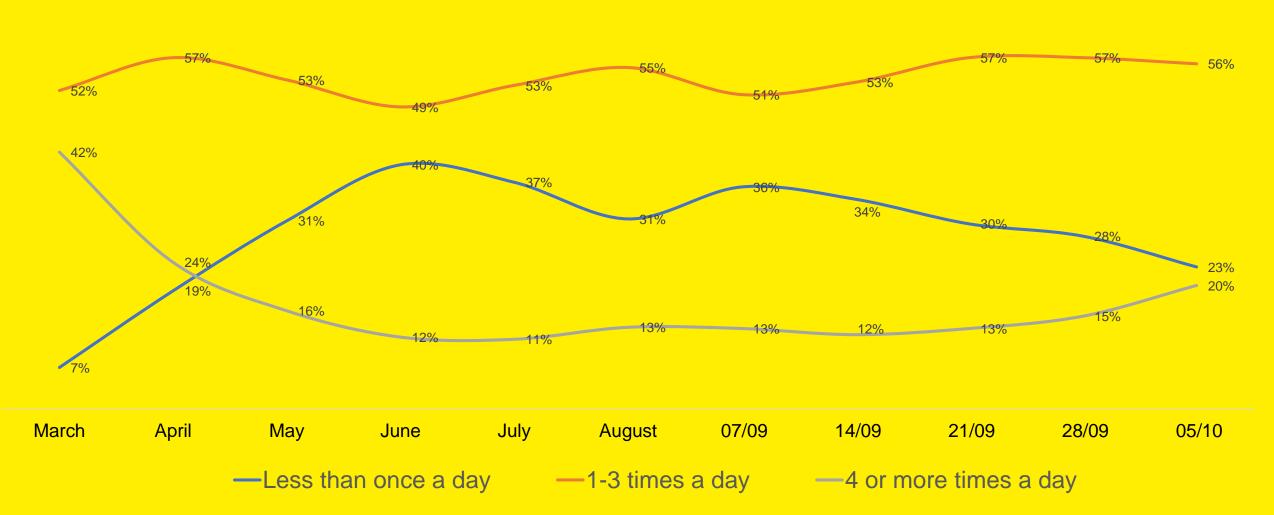

#### **Media Consumption**

How often are you checking the news about Coronavirus (on TV, radio the internet apps etc)?