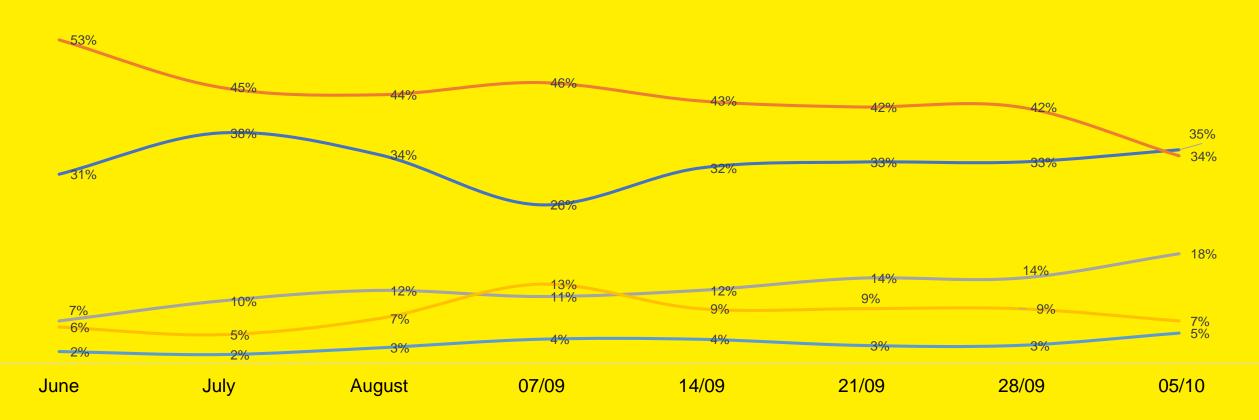

#### Returning to Normal

On balance, do you think that Ireland is trying to return to normal:

—Much too quickly —A bit too quickly —At about the right pace —A bit too slowly —Much too slowly