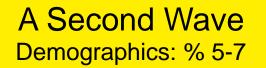

#### A Second Wave

How likely do you think it is that Ireland will experience a second wave of COVID-19 infections? On a scale of 1 to 7 where 1 is 'very unlikely' and 7 is 'very likely': % 5-7

**■** 08/06 **■** 05/10