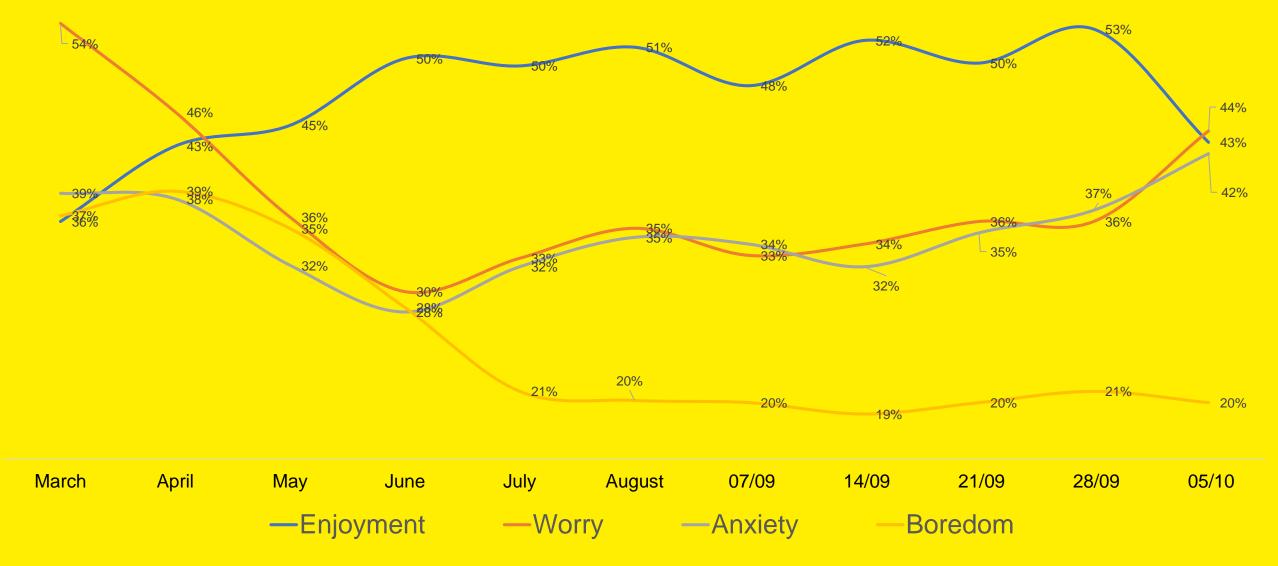

#### Emotional Wellbeing – I

Did you experience any of these feelings a lot of the day yesterday? Select all that apply:

#### Emotional Wellbeing – II

Did you experience any of these feelings a lot of the day yesterday? Select all that apply:

#### Emotional Wellbeing – III

Did you experience any of these feelings a lot of the day yesterday? Select all that apply: