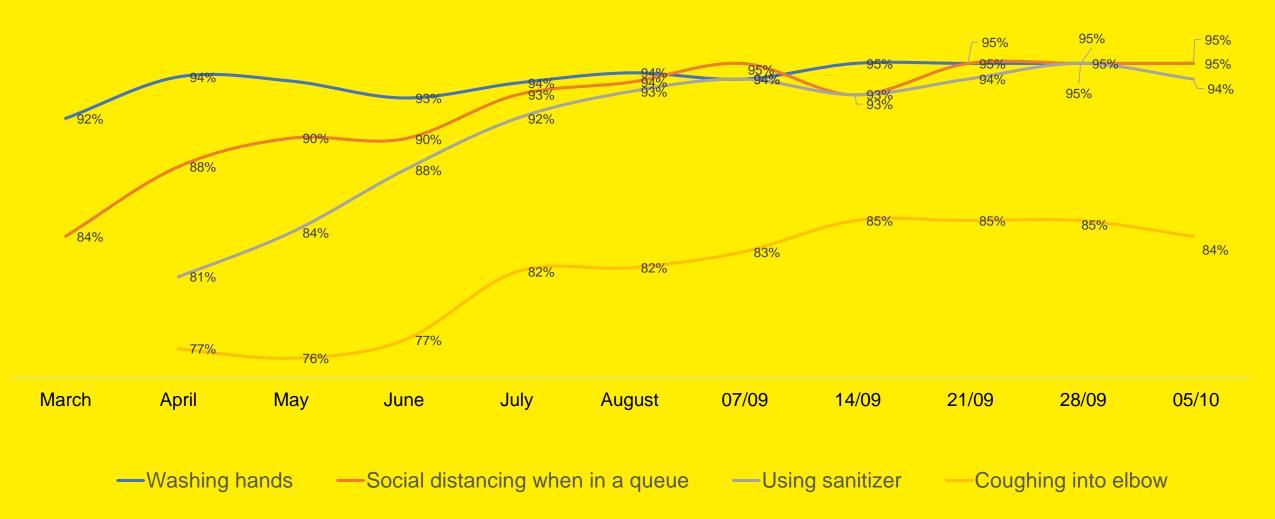

#### Safe Behaviours – I

Which of the following are you doing more often as a result of the Coronavirus?