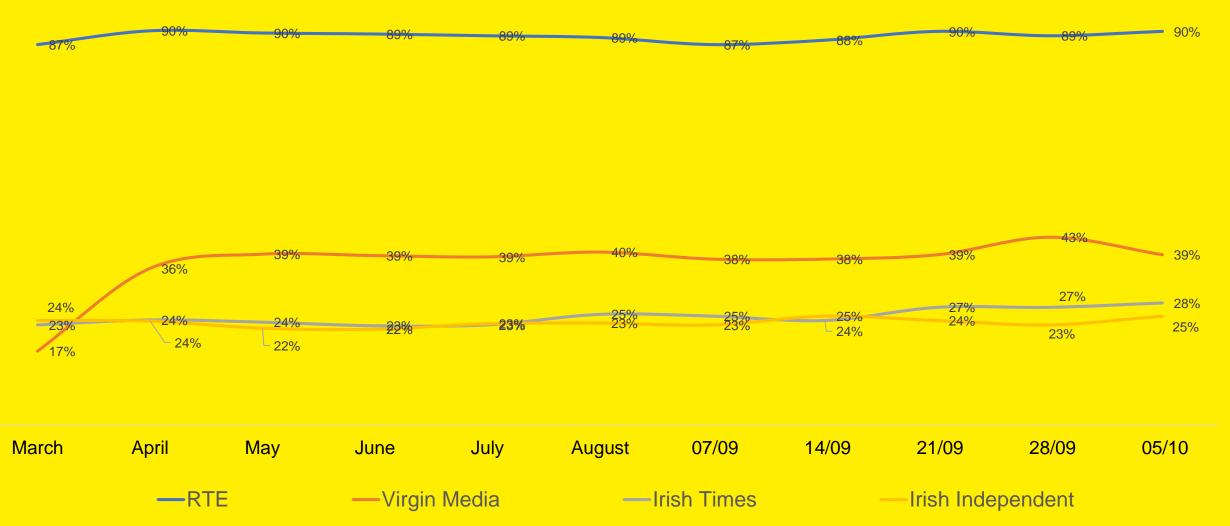

#### News Sources – I

What are the main media sources through which you access information on the Coronavirus: % Any Mentions (in top 3)