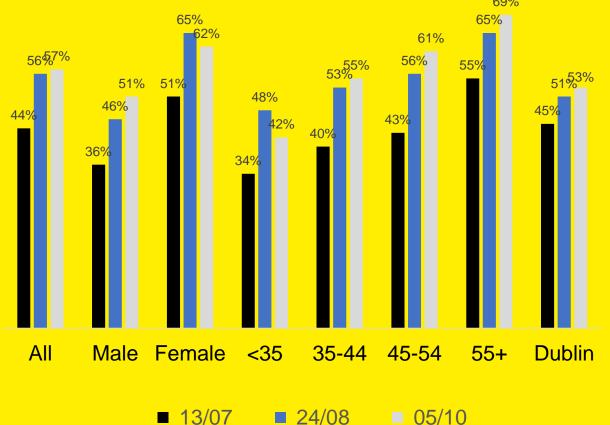

## Face Mask Demographics Do you wear a face mask when in public places? % Yes

**■** 08/06 **■** 05/10