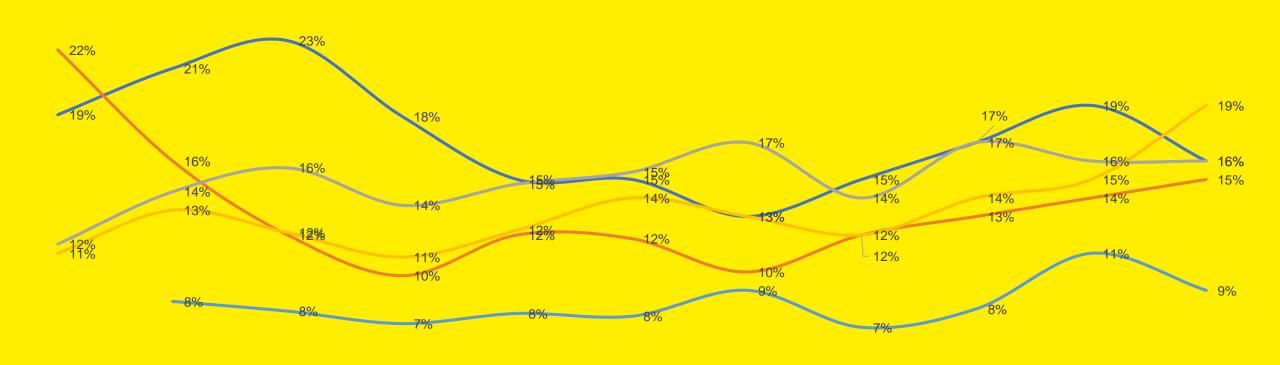

#### Emotional Wellbeing – I

Did you experience any of these feelings a lot of the day yesterday? Select all that apply:

#### Emotional Wellbeing – II

Did you experience any of these feelings a lot of the day yesterday? Select all that apply:

#### Emotional Wellbeing – III

Did you experience any of these feelings a lot of the day yesterday? Select all that apply: