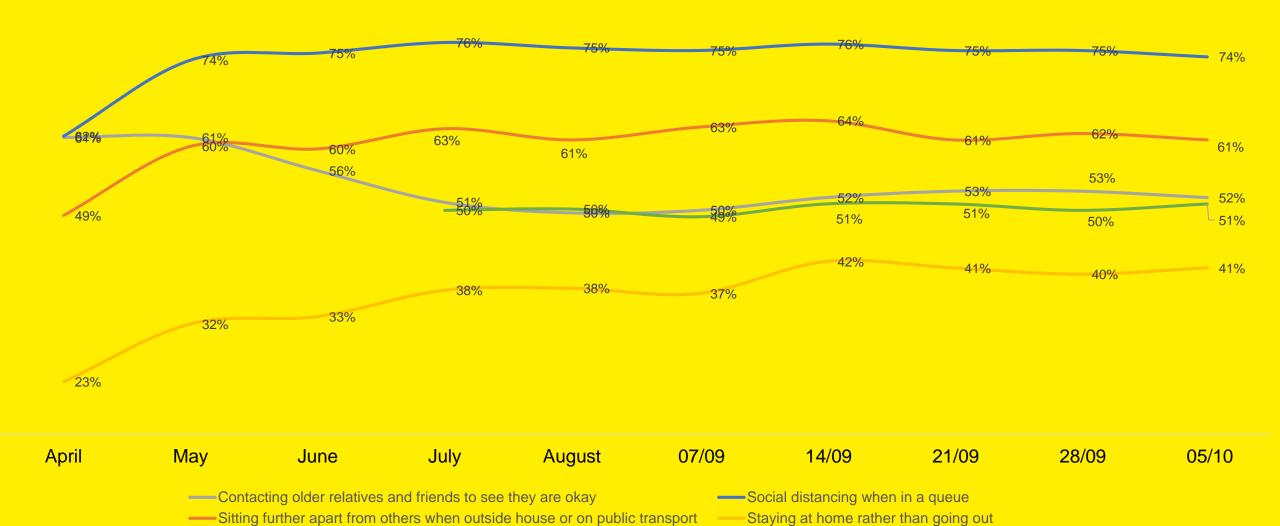

#### Safe Behaviours – I

Which of the following are you doing more often as a result of the Coronavirus?

#### Safe Behaviours - II

Which of the following are you doing more often as a result of the Coronavirus?