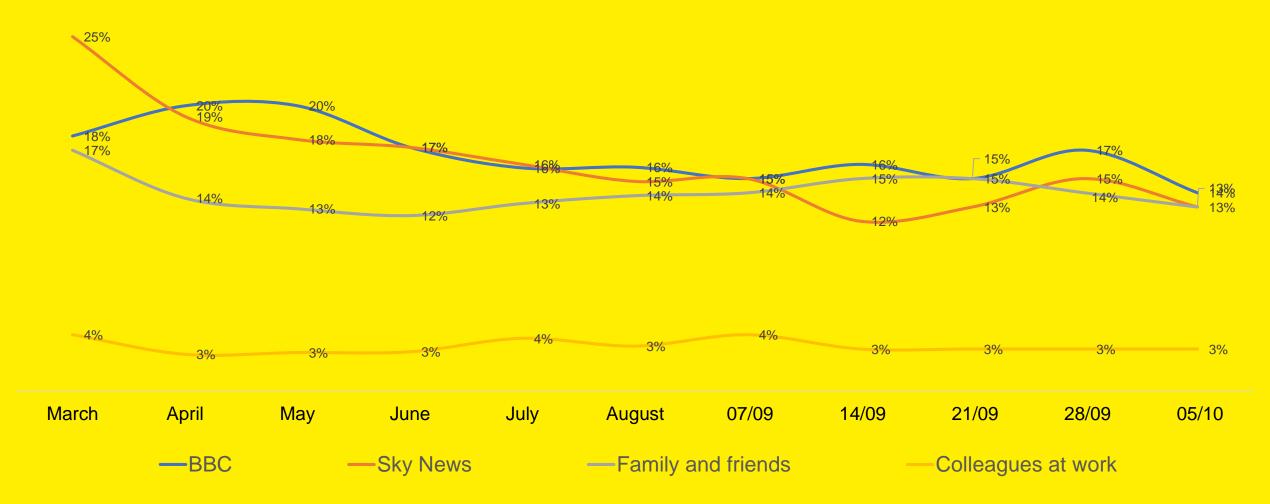

#### News Sources - II

What are the main media sources through which you access information on the Coronavirus: % Any Mentions (in top 3)