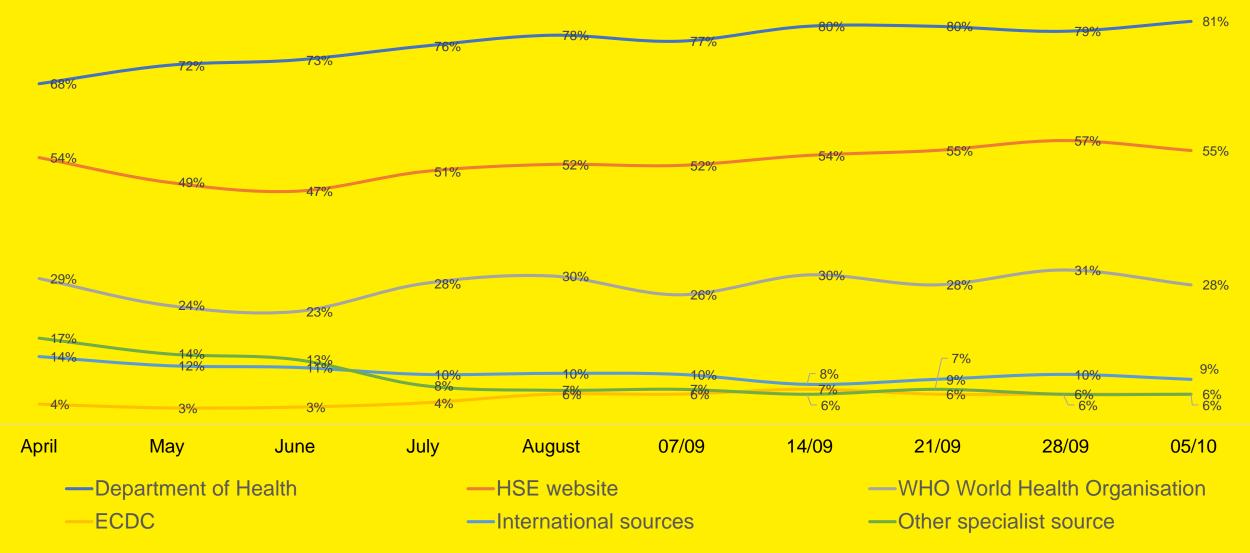

#### **Covid-19 Information Sources**

Where are you currently getting trusted information on Covid-19 from?