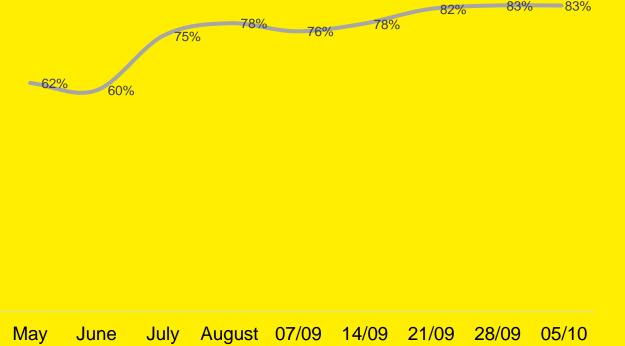

#### A Second Wave

How likely do you think it is that Ireland will experience a second wave of COVID-19 infections? On a scale of 1 to 7 where 1 is 'very unlikely' and 7 is 'very likely': % 5-7

**■** 08/06 **■** 05/10