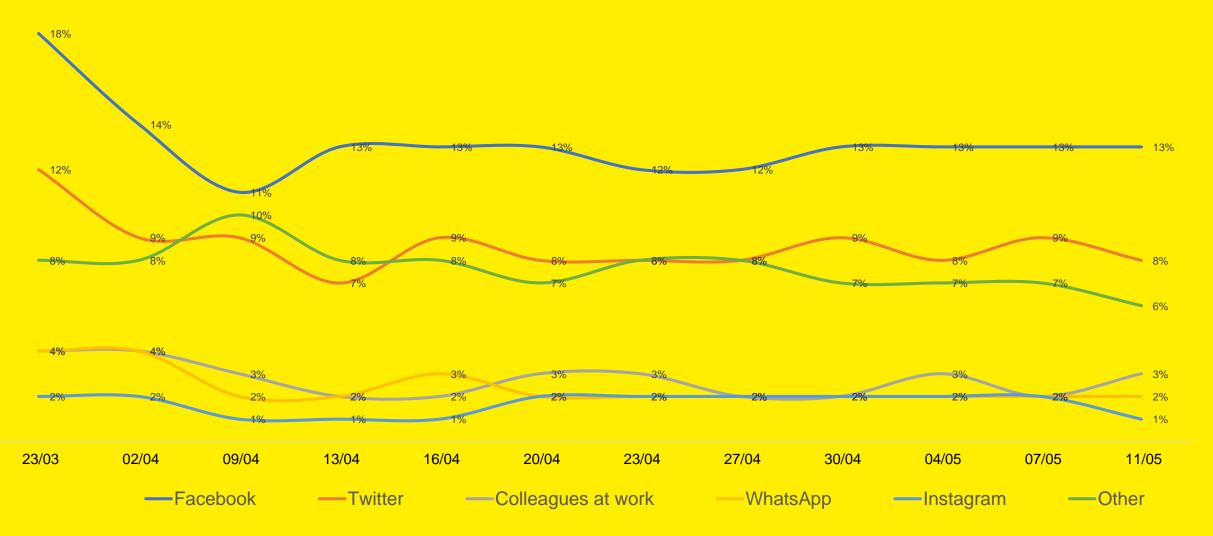

#### News Sources – II

What are the main media sources through which you access information on the Coronavirus: % Any Mentions (in top 3)