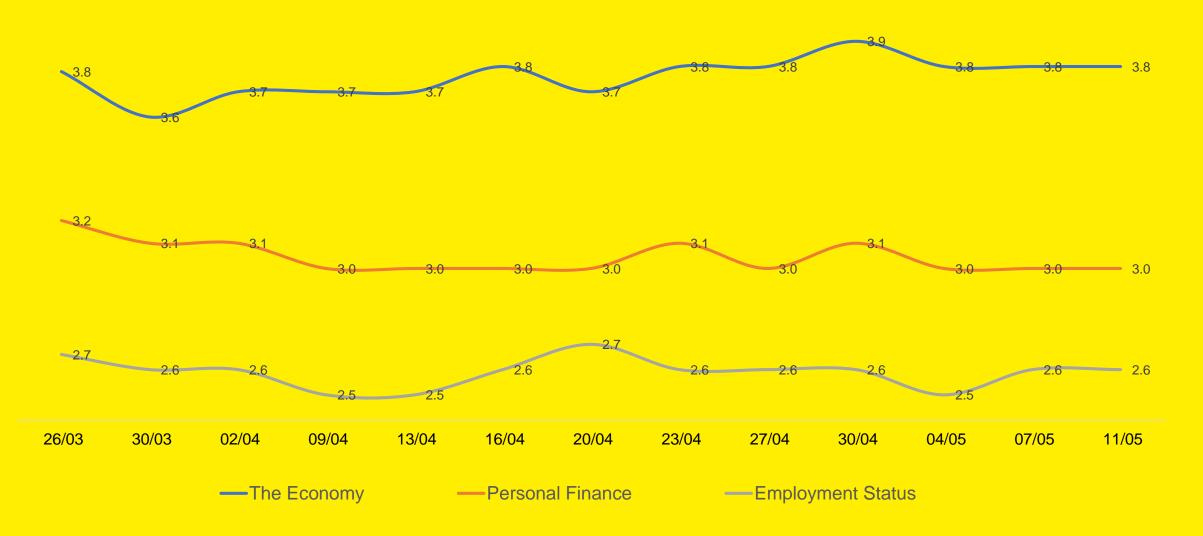

# Sources of Worry – II

Please indicate the extent to which any of the following is a current source of worry?

On a scale of 1 to 5 where 1 is not at all and 5 is a great deal: Average Score