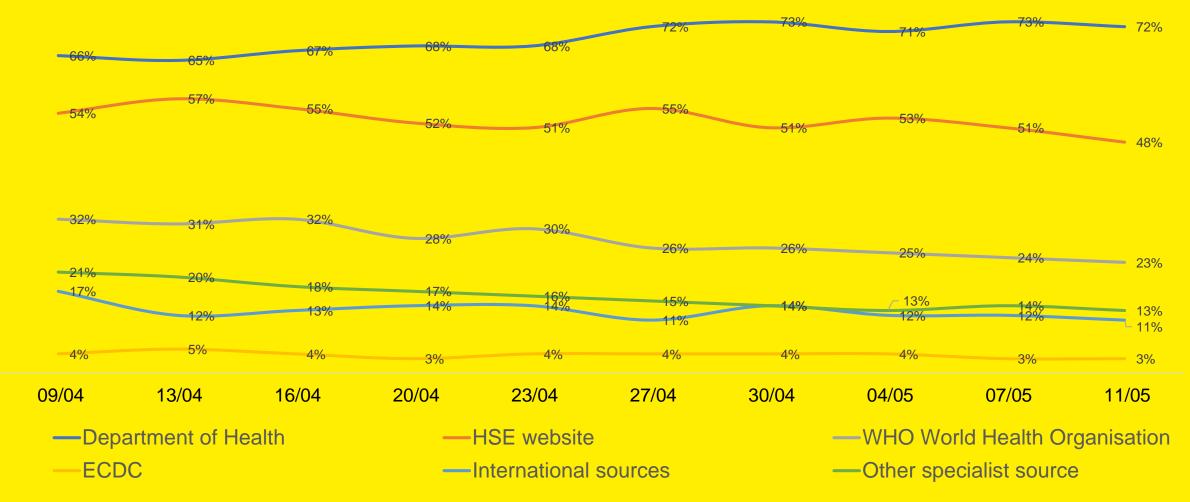

#### Covid-19 Information Sources

Where are you currently getting trusted information on Covid-19 from?