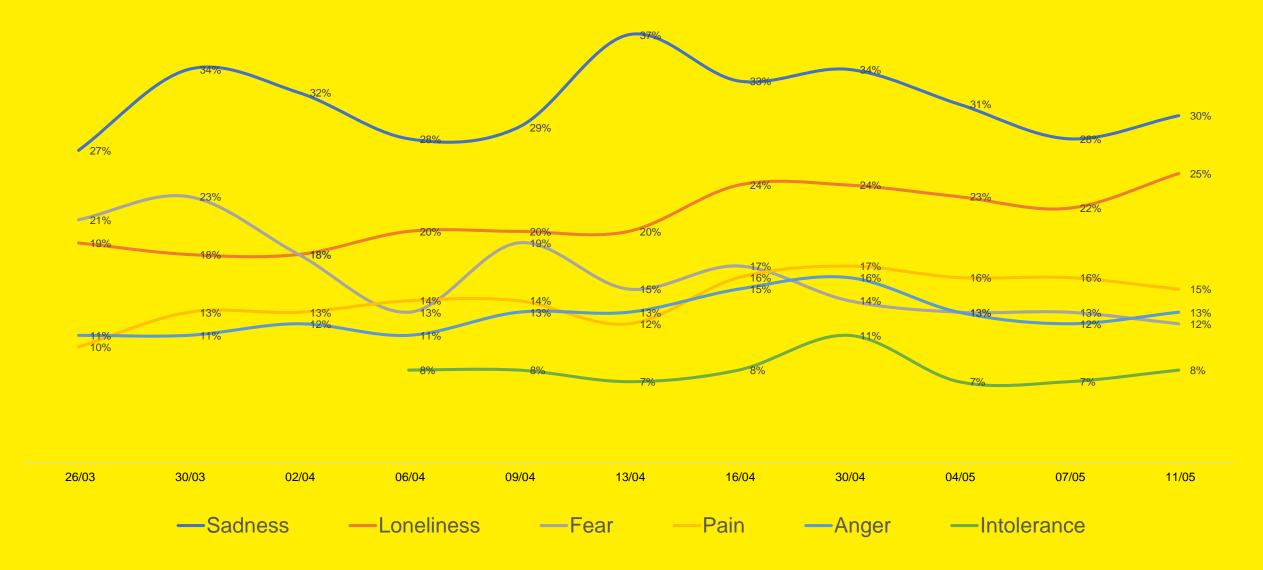

# Emotional Wellbeing – II

Did you experience any of these feelings a lot of the day yesterday? Select all that apply: