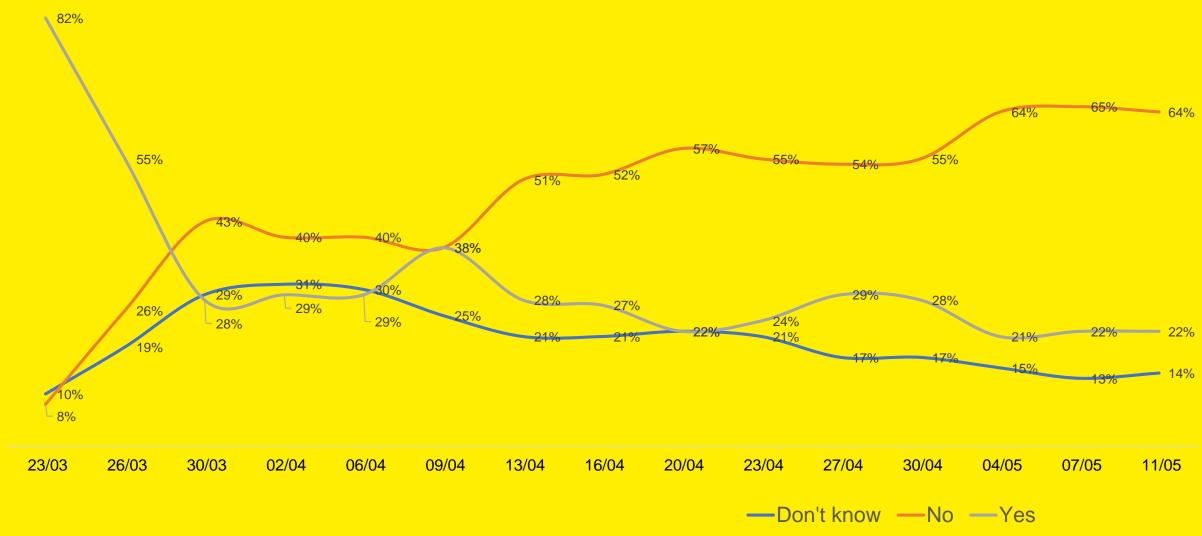

# Pandemic Stage

Do you feel that the worst of the Coronavirus crisis in Ireland is