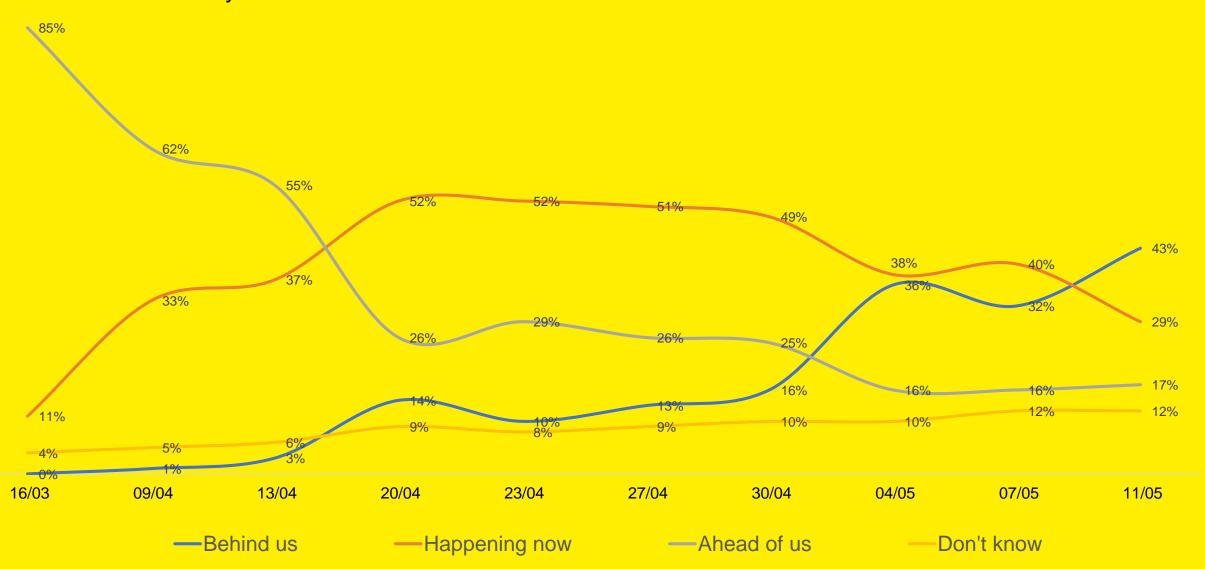

# Pandemic Stage

Do you feel that the worst of the Coronavirus crisis in Ireland is