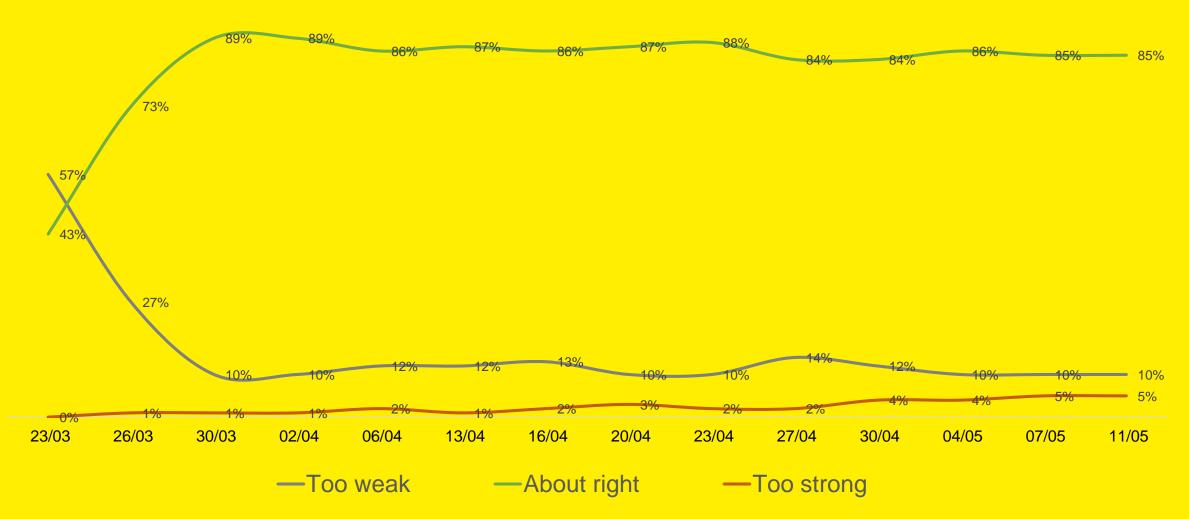

## **Social Distancing**

Do you think the current government measures on social distancing are: