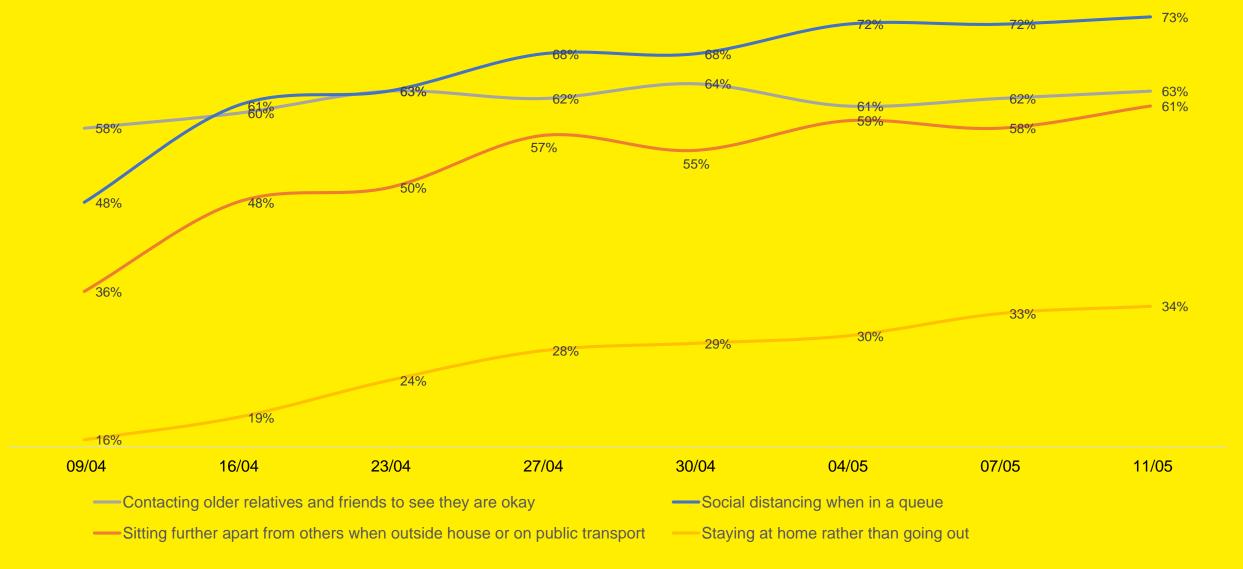

#### Safe Behaviours - II

Which of the following are you doing more often as a result of the Coronavirus?