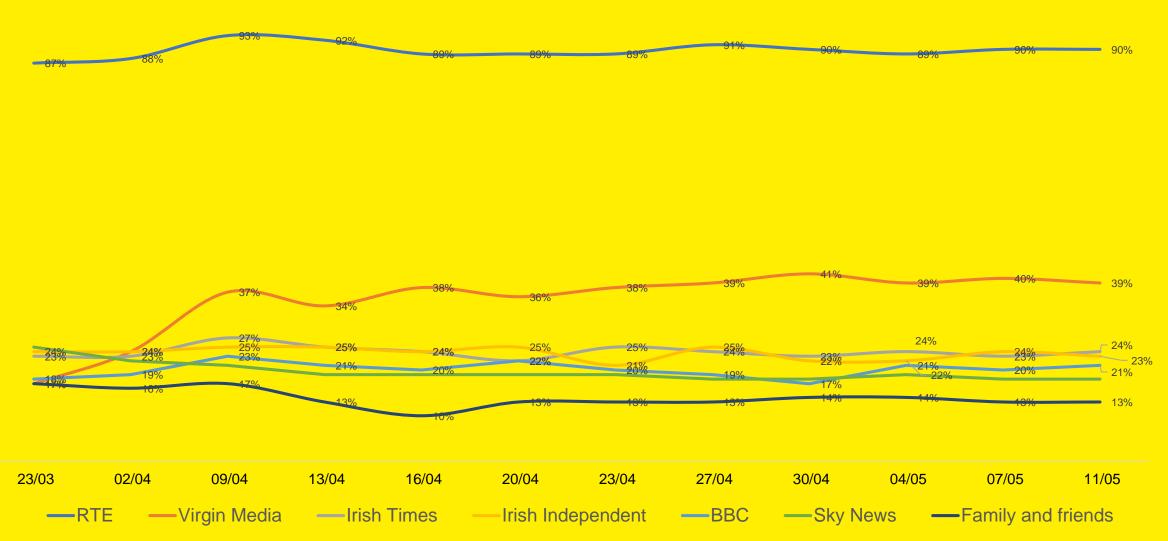

#### News Sources – I

What are the main media sources through which you access information on the Coronavirus: % Any Mentions (in top 3)