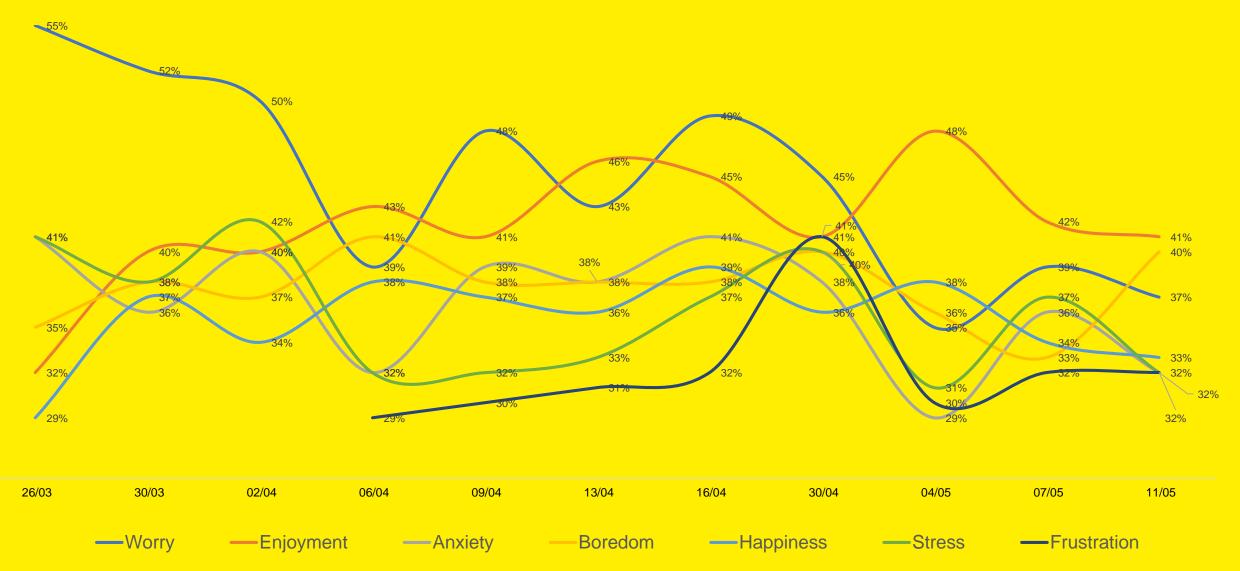

# Emotional Wellbeing – I

Did you experience any of these feelings a lot of the day yesterday? Select all that apply: