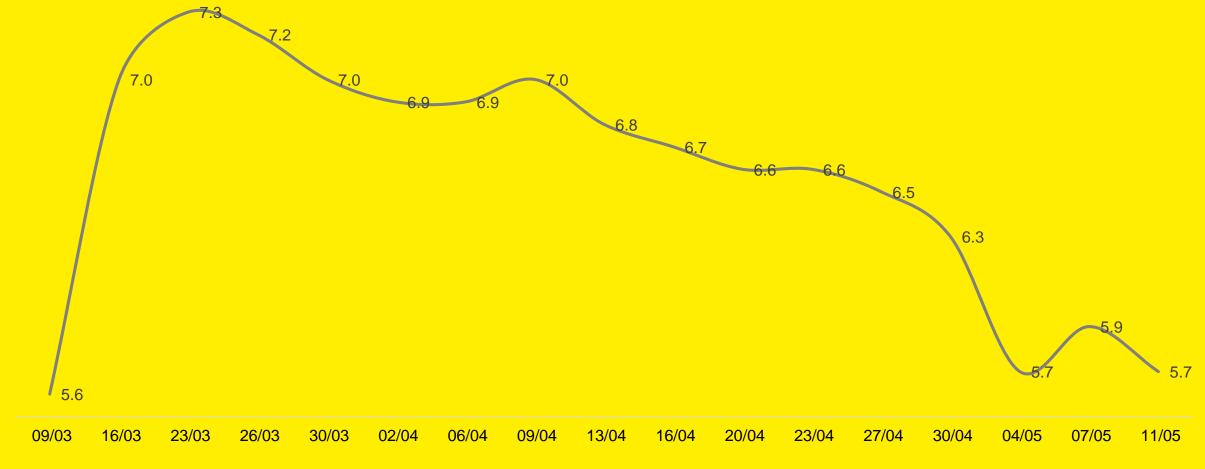

### Still Worried?

How worried are you personally about the Coronavirus? On a scale of 1 to 10 where 1 is not at all worried and 10 is extremely worried: Average Score