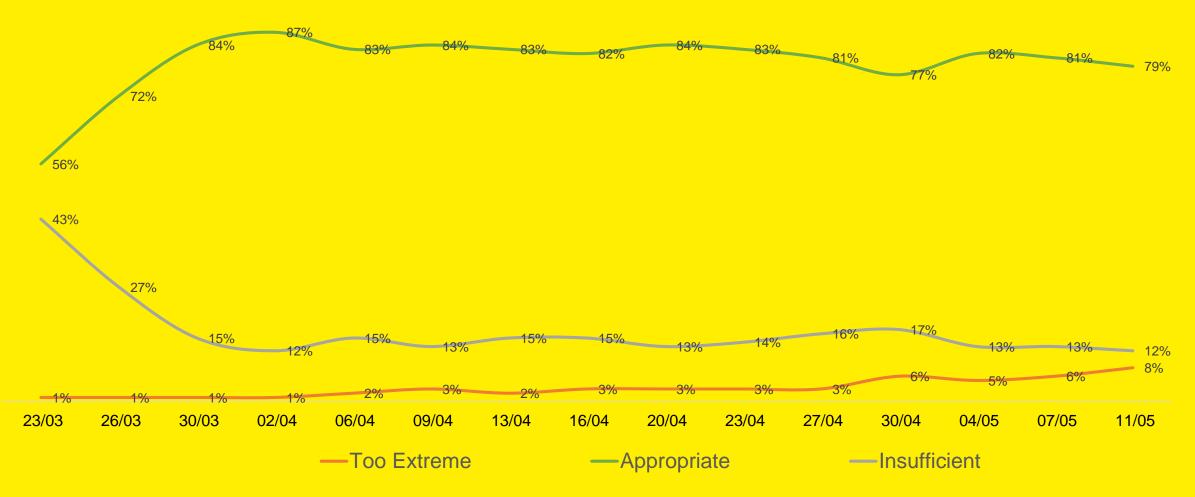

# Go Further?

Do you think the reaction of the government to the current coronavirus outbreak is appropriate too extreme or not sufficient?