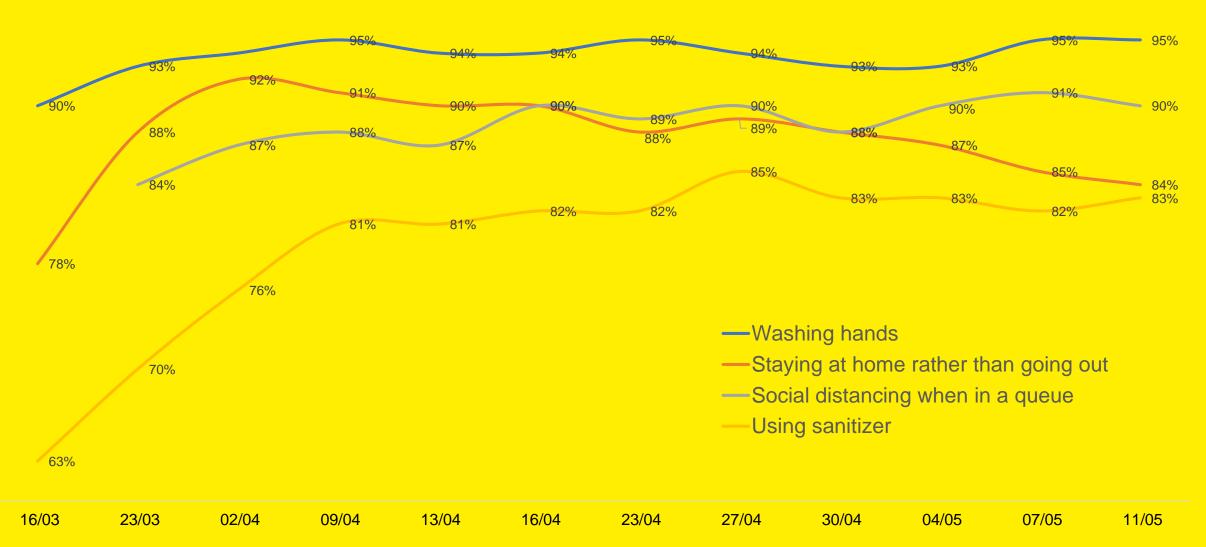

#### Safe Behaviours – I

Which of the following are you doing more often as a result of the Coronavirus?