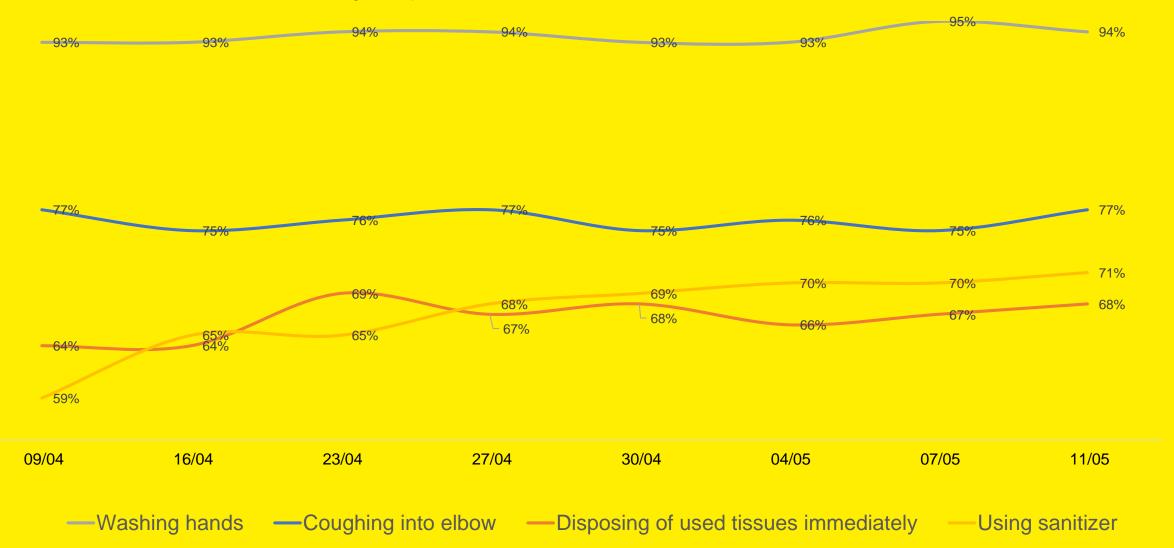

#### Future Behaviours - I

Which of the following will you continue after Coronavirus?