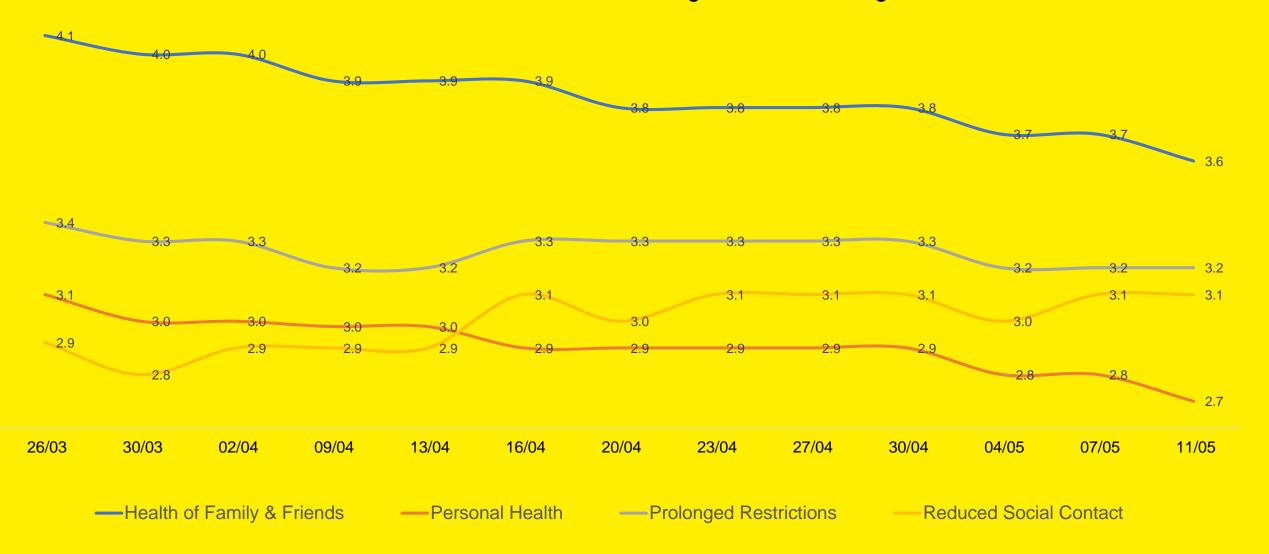

## Sources of Worry – I

Please indicate the extent to which any of the following is a current source of worry?

On a scale of 1 to 5 where 1 is not at all and 5 is a great deal: Average Score