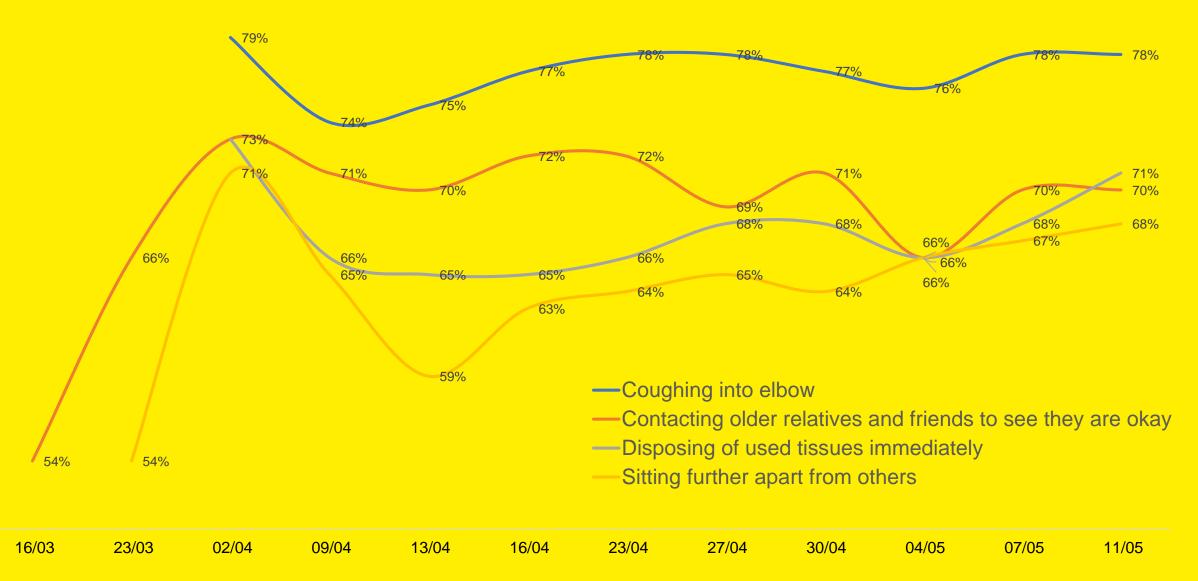

#### Safe Behaviours - II

Which of the following are you doing more often as a result of the Coronavirus?