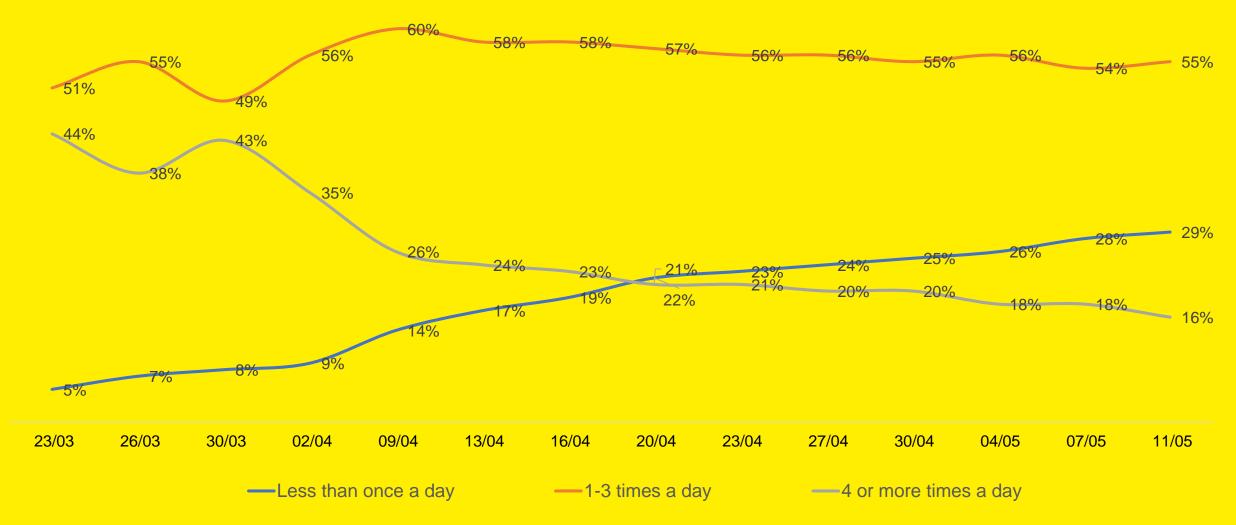

## **Media Consumption**

How often are you checking the news about Coronavirus (on TV, radio the internet apps etc)?