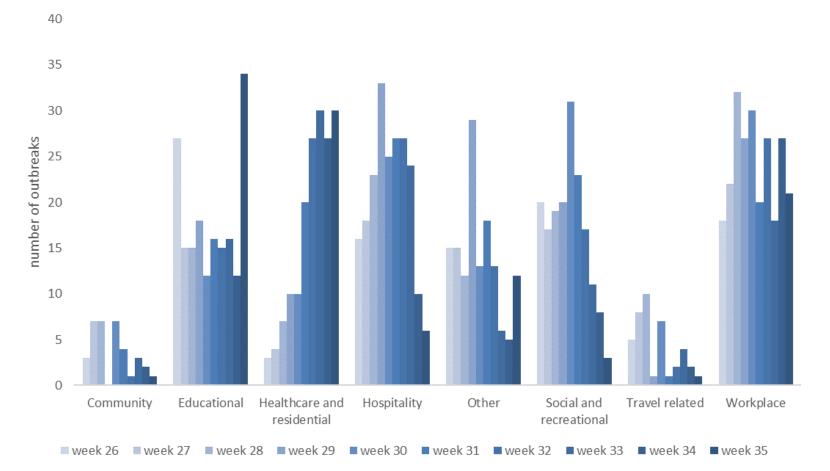

There were seven outbreaks reported in vulnerable groups/key populations (Table 1b, 2b 3b):

- Five of the reported outbreaks (private house=4, community outbreak=1) involved Irish Travellers with 25 confirmed cases.
- The remaining two outbreaks were associated with asylum seekers/refugees with four confirmed linked cases and people with addictions (no associated cases as yet)
   Figure 1 summarises the number of outbreaks notified by outbreak category since week 26.

#### Figure 1: Total number of notified COVID-19 outbreaks in Ireland by outbreak category, weeks 26-35 2021

The outbreak categories are classified as follows - Healthcare and residential: nursing home, community hospital/long-stay unit, acute hospital, centre for disabilities, mental health facility, other residential settings, other healthcare services. Workplace: meat/poultry production and processing, other food production and processing, construction, other workplace type, workplace not specified. Education: childcare facility, primary school, post-primary school, special educational facilities, University/college. Social and recreational: religious/other ceremony, social gathering, sporting activity/fitness, other recreation activity. Hospitality: restaurant/café, hotel, public house, guesthouse/B&B. Other: transport, personal grooming service, retail outlet