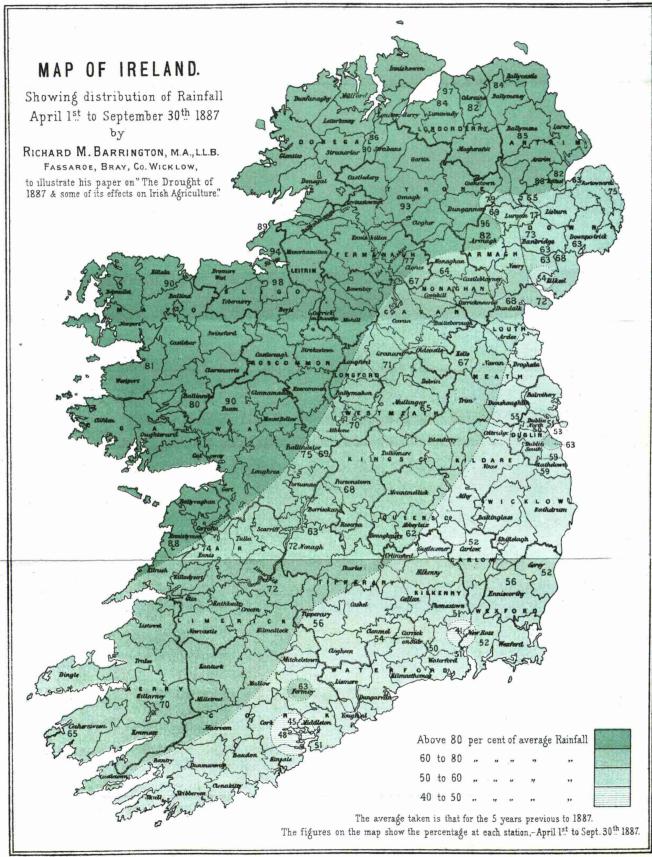

TABLE I.—Showing the Distribution of Rainfall in Ireland, April 18t to September 30th, 1887, and also April 18t to June 30th, 1887.

Compiled from statistics kindly furnished by the seventy-two observers whose names are given therein, in reply to a Circular, dated Nov. 2nd, 1887.