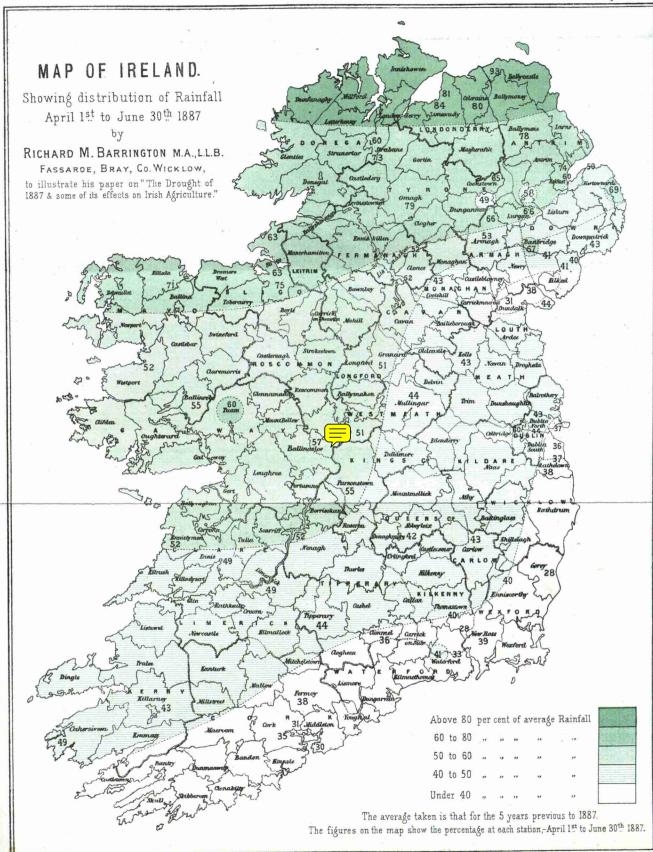

TABLE I.—Showing the Distribution of Rainfall in Ireland, April 18t to September 30th, 1887, and also April 18t to June 30th, 1887.

Compiled from statistics kindly furnished by the seventy-two observers whose names are given therein, in reply to a Circular, dated Nov. 2nd, 1887.