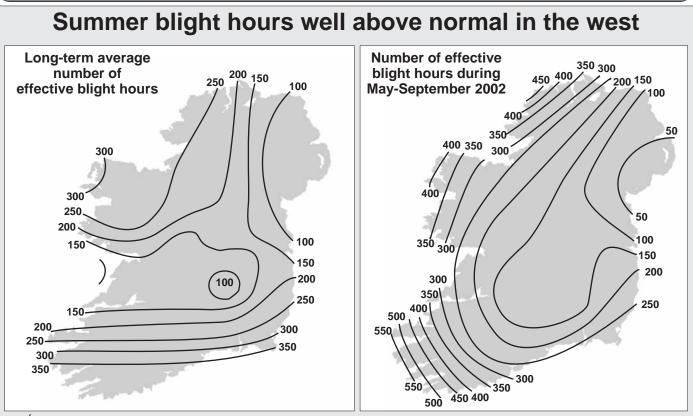

## **WEATHER**

Met Éireann issued eleven potato blight warnings between May and September 2002. These warnings give an indication of the start and duration of each blight spell, with updates issued during the spell. The warning system is based on effective blight hours calculated according to the Irish rules, using input data from numerical weather prediction models. Warnings were made available to the public on RTE television and radio, on Weatherdial and on the Met Éireann website *www.met.ie*. The charts above show that blight hours were well above the long-term average in the west of the country, reflecting the wet and humid conditions during much of the early summer in particular. The number of blight hours was closer to normal in eastern areas.