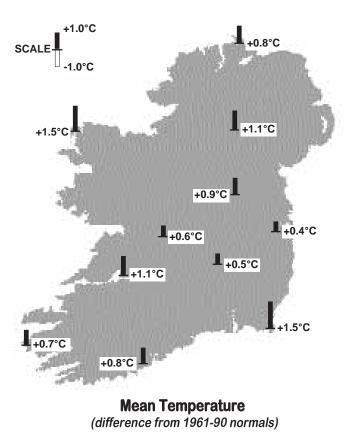

of rainfall) compared with the normal range for September of 11 to 17. Despite the dry weather throughout most of the month, there were isolated heavy falls in places; there were 3 days during the month at Valentia Observatory with falls of between 20mm and 40mm. Mean air temperatures for the month were above normal everywhere, by over a degree in places, but they were closer to normal in parts of Leinster and Munster, where cool nights towards the end of the month led to the first ground frosts of the season developing. It was the warmest September since 1971 at Rosslare, but it was also the coolest September since 1995 at several stations,