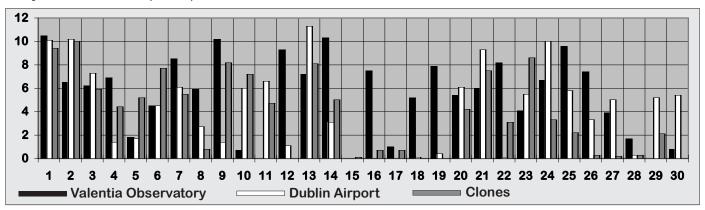

### Below

Although dry overall, the month ended with some heavy thundery rain in places on the 30th, especially parts of Leinster and Munster. This was the wettest day of the month in the east and southeast. reflecting the sequence of warm Septembers in recent years. Despite some dull weather at times, sunshine totals for the month were more than 20% above normal generally. Belmullet's total of 173 hours was its highest for September since 1959. Apart from a short spell of unsettled weather