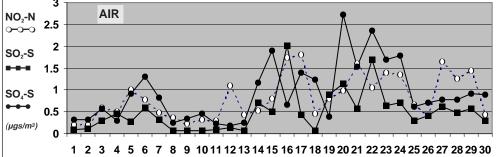

### Chemical Analysis of Precipitation and Air Samples at Valentia Observatory 250 electrical conductivity (µS/cm) PRECIPITATION pH and electrical conductivity are 200 not available on dry days (<1mm) 150 100 50 0 data shown here are interim results and are subject to change 3

Acid rain occurs when pollutants combine with moisture in the air to form sulphuric or nitric acid. pH is the simplest way of measuring the acidity of precipitation. Usually pH of 7.00 is considered neutral but this is not the case in rainfall samples. Pure water in the atmosphere has an equilibrium pH value of 5.65 at 20°C owing to carbon dioxide in the air dissolving to form carbonic acid. Any value below pH 5.65 is considered acid while any value above is considered alkaline.

8

7

6

5

4

pН

Sulphur dioxide and sulphate in air contribute to the formation of sulphuric acid; nitrate in air contributes to the formation of nitric acid

Conductivity measures the total ion activity in the rainfall, i.e. the higher the conductivity the greater the number of ions present.