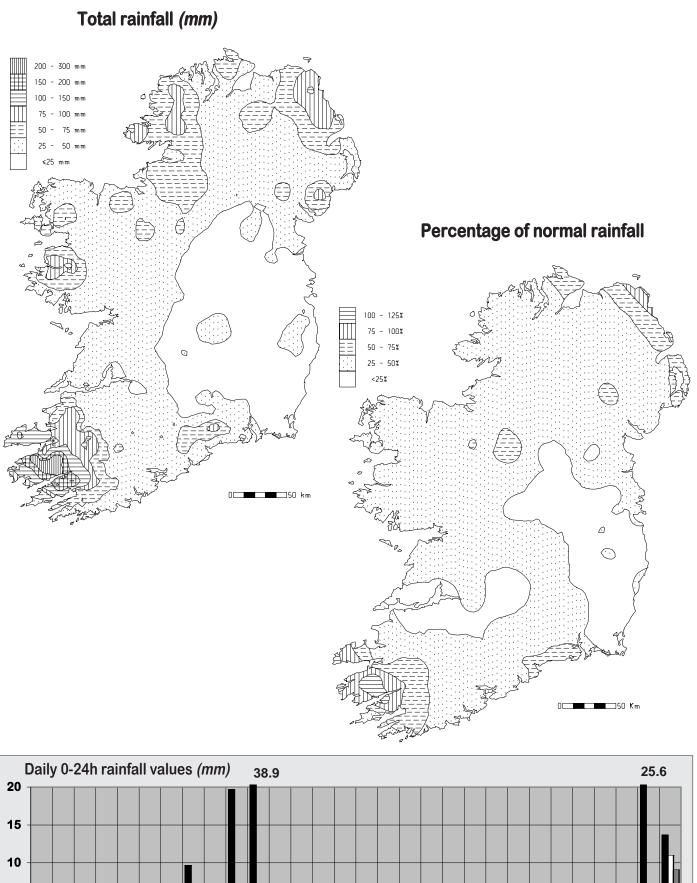

# WARMER, SUNNIER THAN NORMAL EVERYWHERE; VERY DRY IN PLACES

Summary: High pressure over or near the country during most of the month gave dry and sunny weather on most days, with very light winds. Although rainfall totals for the month were well below normal in places, at no station was it as dry as September 1986, when no measurable rainfall was recorded at some stations. Totals this month of between 9mm and 119mm represent between 15 and 95% of normal, with most stations receiving less than half of their normal totals for September. At both Rosslare and Casement Aerodrome. no measurable rainfall was recorded between the 10th and 28th, a period of 19 consecutive days. Overall there were between 2 and 9 wetdays recorded (days with 1mm or more

of rainfall) compared with the normal range for September of 11 to 17. Despite the dry weather throughout most of the month, there were isolated heavy falls in places; there were 3 days during the month at Valentia Observatory with falls of between 20mm and 40mm. Mean air temperatures for the month were above normal everywhere, by over a degree in places, but they were closer to normal in parts of Leinster and Munster, where cool nights towards the end of the month led to the first ground frosts of the season developing. It was the warmest September since 1971 at Rosslare, but it was also the coolest September since 1995 at several stations,