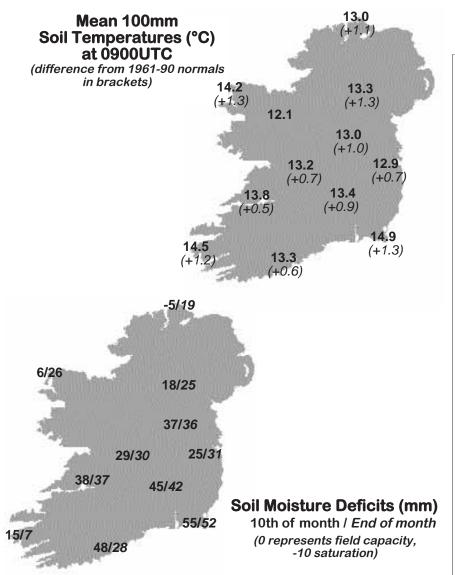

### Soil Temperatures at 0900UTC

| County/                 |       | °C           |       |
|-------------------------|-------|--------------|-------|
| Station                 | 100mm | 200mm 3      | 300mm |
| CO. CLARE               |       |              |       |
| SHANNON AIRPORT         |       | 15.0         |       |
| CARRON                  | 14.2  |              | 15.2  |
| CO. CORK                |       |              |       |
| FERMOY (MOORE PARK)     |       | 13.8         |       |
| CORK AIRPORT            | 13.3  | 14.1         | 14.8  |
| SHERKIN ISLAND          | 15.1  |              | 15.7  |
| BALLINCURRIG (PEAFIELD) | 12.6  | 13.3         | 13.9  |
| CO. DONEGAL             |       |              |       |
| MALIN HEAD              | 13.0  | 13.9         | 15.0  |
| CO. DUBLIN              |       |              |       |
| DUBLIN AIRPORT          | 12.8  | 13.3         | 14.0  |
| CASEMENT AERODROME      | 12.9  | 13.8         | 14.7  |
| CO. KERRY               |       |              |       |
| VALENTIA OBSERVATORY    | 14.5  | 15.1         | 16.1  |
| CO. KILKENNY            |       |              |       |
| KILKENNY                | 13.4  | 14.4         | 15.2  |
| CO. LEITRIM             |       |              |       |
| BALLINAMORE             | 13.0  | 13.9         | 14.9  |
| CO. LIMERICK            |       |              |       |
| MOUNT RUSSELL           | 12.3  | 13.3         |       |
| CO. LOUTH               |       |              |       |
| ARDEE (BOHARNAMOE)      | 14.1  | 14.8         | 15.1  |
| CO. MAYO                |       |              |       |
| BELMULLET               | 14.2  | 15.1         | 16.4  |
| STRAIDE                 | 13.6  |              |       |
| CONNACHT AIRPORT        | 12.1  | 12.6         | 14.0  |
| CO. MEATH               |       |              |       |
| WARRENSTOWN             | 13.2  | 14.6         | 15.1  |
| CO. MONAGHAN            |       |              |       |
| CLONES                  | 13.3  | 13.8         | 14.8  |
| CO. OFFALY              |       |              |       |
| BIRR                    | 13.2  | 14.4         | 15.6  |
| CO. TIPPERARY           |       |              |       |
| FETHARD (PARSONSHILL)   | 13.6  | 14.0         |       |
| CO. WATERFORD           |       |              |       |
| DUNGARVAN (CARRIGLEA)   |       | 14.6         | 15.3  |
| CO. WESTMEATH           |       |              |       |
| MULLINGAR II            | 13.0  | 13.8         | 15.5  |
| CO. WEXFORD             |       |              |       |
| JOHNSTOWN CASTLE        | 14.3  | 14.6<br>15.5 | 15.0  |
| ROSSLARE                | 14.9  | 15.5         | 16.6  |
| CLONROCHE               |       | 14.0         |       |
| JOHN F. KENNEDY PARK    | 14.1  | 14.8         | 16.0  |