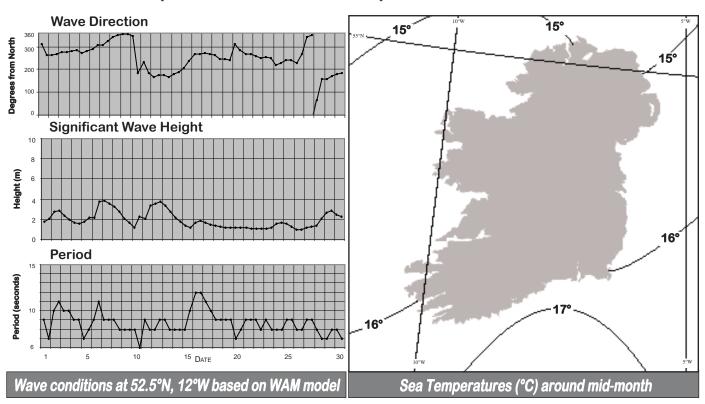

# **SEA TEMPERATURES**

Sea temperatures reached their highest levels of the year around mid-September, when values were close to 15°C off the north coast and reached almost 17°C in the south. These values represent temperatures of around one degree higher than normal everywhere. At Malin Head the mean sea temperature for the month was 14.7°C compared with its normal value for September of 14.1°C.