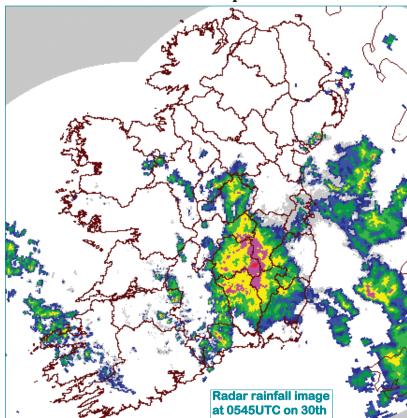

### Below

Although dry overall, the month ended with some heavy thundery rain in places on the 30th, especially parts of Leinster and Munster. This was the wettest day of the month in the east and southeast. reflecting the sequence of warm Septembers in recent years. Despite some dull weather at times, sunshine totals for the month were more than 20% above normal generally. Belmullet's total of 173 hours was its highest for September since 1959. Apart from a short spell of unsettled weather