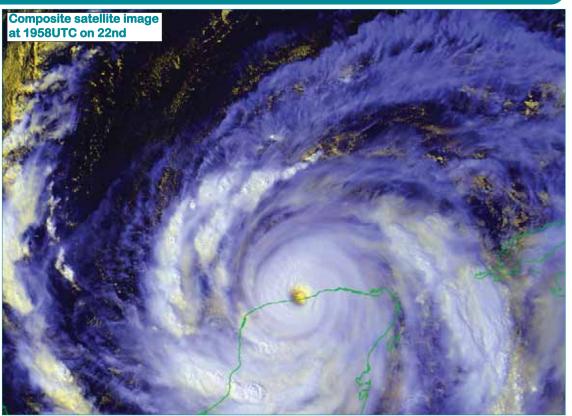

### Right

2

Hurricane Isidore developed as a tropical depression in the western tropical Atlantic and tracked northwestward across the Caribbean Sea, reaching tropical storm strength on the 18th as it passed near Jamaica. Isidore reached hurricane status on the 19th as it brushed the Cayman Islands and crossed into western Cuba by the 21st, giving falls locally of over 600 mm of rain along with maximum sustained winds of 90 knots (105 mph). Isidore then moved westward, making landfall along the northern Yucatan Peninsula in Mexico on the 22nd (see picture right), reaching maximum sustained winds of 110 knots (125 mph). Over 300,000 were left homeless as strong winds and flooding rains caused significant damage. (picture:NŎAA-NESDIS, US Department of Commerce)