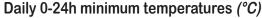

**12th to 28th:** A large anticyclone over or close to the country dominated the weather, maintaining dry and relatively calm conditions throughout the period. After warm and sunny weather at first, a weak cold front around mid-month introduced cooler and cloudier conditions. Clearer weather returned after the 20th and while daytime temperatures were near normal, the nights became cool; Valentia Observatory's grass minimum temperature

of -1.5°C on the 27th was its lowest for September since 1942.

**29th to 30th:** Outbreaks of showery rain developed, locally heavy and thundery, in a moderate southerly airflow.

**Wind and elements:** Mean windspeeds for the month of between 5 and 11 knots *(6 and 13m.p.h.)* were below normal