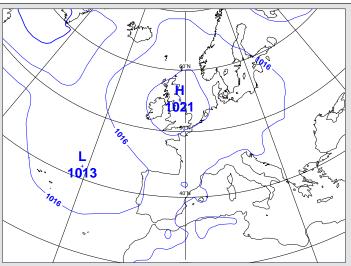

# **MEAN ATMOSPHERIC PRESSURE**

As indicated by the chart on the right, anticyclones dominated the weather over Ireland during September. Mean sea level pressure for the month was almost uniform over the country, with values between 1020hPa and 1021hPa everywhere, representing values of between 5 and 8hPa above normal for September. Pressure was at its highest at the beginning of the month, with Kilkenny measuring the highest value of the month on the 1st, 1033.3hPa. Pressure values remained above 1000hPa at almost every station, but were at their lowest in the period 6th/7th; Malin Head recorded the lowest value of the month, 994.3hPa on the 7th.

The above map is based on monthly means of 1200 UTC values