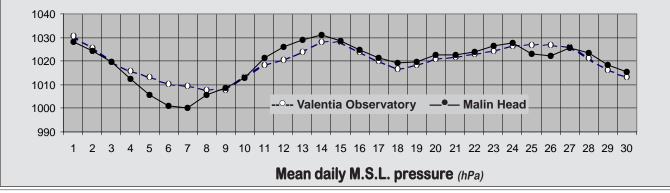

# **MEAN ATMOSPHERIC PRESSURE**

As indicated by the chart on the right, anticyclones dominated the weather over Ireland during September. Mean sea level pressure for the month was almost uniform over the country, with values between 1020hPa and 1021hPa everywhere, representing values of between 5 and 8hPa above normal for September. Pressure was at its highest at the beginning of the month, with Kilkenny measuring the highest value of the month on the 1st, 1033.3hPa. Pressure values remained above 1000hPa at almost every station, but were at their lowest in the period 6th/7th; Malin Head recorded the lowest value of the month, 994.3hPa on the 7th.

The above map is based on monthly means of 1200 UTC values