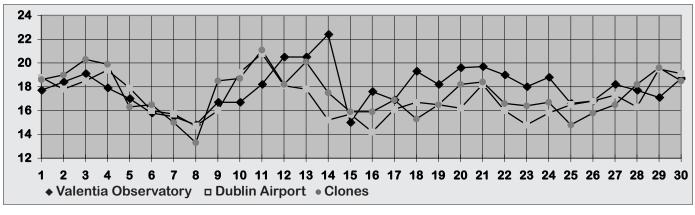

**12th to 28th:** A large anticyclone over or close to the country dominated the weather, maintaining dry and relatively calm conditions throughout the period. After warm and sunny weather at first, a weak cold front around mid-month introduced cooler and cloudier conditions. Clearer weather returned after the 20th and while daytime temperatures were near normal, the nights became cool; Valentia Observatory's grass minimum temperature

of -1.5°C on the 27th was its lowest for September since 1942.

**29th to 30th:** Outbreaks of showery rain developed, locally heavy and thundery, in a moderate southerly airflow.

**Wind and elements:** Mean windspeeds for the month of between 5 and 11 knots *(6 and 13m.p.h.)* were below normal