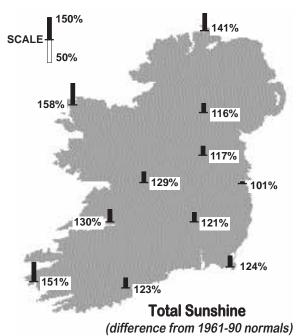

# WARMER, SUNNIER THAN NORMAL EVERYWHERE; VERY DRY IN PLACES

Summary: High pressure over or near the country during most of the month gave dry and sunny weather on most days, with very light winds. Although rainfall totals for the month were well below normal in places, at no station was it as dry as September 1986, when no measurable rainfall was recorded at some stations. Totals this month of between 9mm and 119mm represent between 15 and 95% of normal, with most stations receiving less than half of their normal totals for September. At both Rosslare and Casement Aerodrome. no measurable rainfall was recorded between the 10th and 28th, a period of 19 consecutive days. Overall there were between 2 and 9 wetdays recorded (days with 1mm or more

### Below

Although dry overall, the month ended with some heavy thundery rain in places on the 30th, especially parts of Leinster and Munster. This was the wettest day of the month in the east and southeast. reflecting the sequence of warm Septembers in recent years. Despite some dull weather at times, sunshine totals for the month were more than 20% above normal generally. Belmullet's total of 173 hours was its highest for September since 1959. Apart from a short spell of unsettled weather