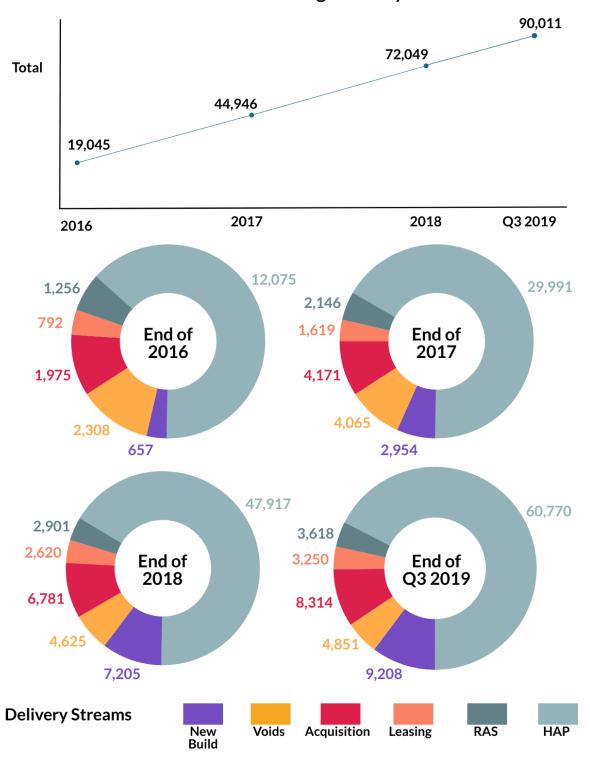

83,760 HAP homes, 3,800 RAS homes and over 50,000 new homes, broken down as follows:

Build: 33,617; Acquisition: 6,830; Leasing: 10,036.

It should be noted that, in the context of the review of Rebuilding Ireland and the refocussing of the social

Ireland with 90,011 households supported up to end of Q3 2019 since Rebuilding Ireland in 2016.

**Social Housing Delivery- General** 

In 2018, 4,251 new build social housing homes were delivered; a very significant 85% increase on the

Overall, just under 18,000 (17,962) homes have been delivered in the first nine months of 2019, over 66% of the ambitious target for the year, with progressively increased output expected throughout the remainder of the year as developments in the pipeline materialise.