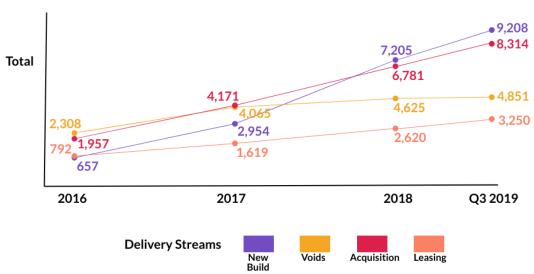

targets for this year have been set for each local authority, details of which are available on the Rebuilding

Ireland website at: http://rebuildingireland.ie/news/social-housing-targets-2019/.

To end Q3 2019 some 2,229 additional homes have been delivered under Build activity, this

included 226 vacant local authority dwellings in various states of significant disrepair were

brought back to productive use through the Voids Programme in the first three quarters of 2019.

In the first three quarters of 2019, 1,533 homes have been provided by LAs and AHBs under the various acquisition programmes with a particular focus on areas of the country where acquisition of vacant properties represents the most expedient and cost efficient mechanism of delivering new homes for families. A further 630 homes were realised via the Leasing.

Families and individuals in the private rented sector were also supported through the Housing Assistance Payment and schemes such as RAS. Almost 13,000 households (12,853) were supported by HAP in the first three quarters of 2019 and 717 under RAS..