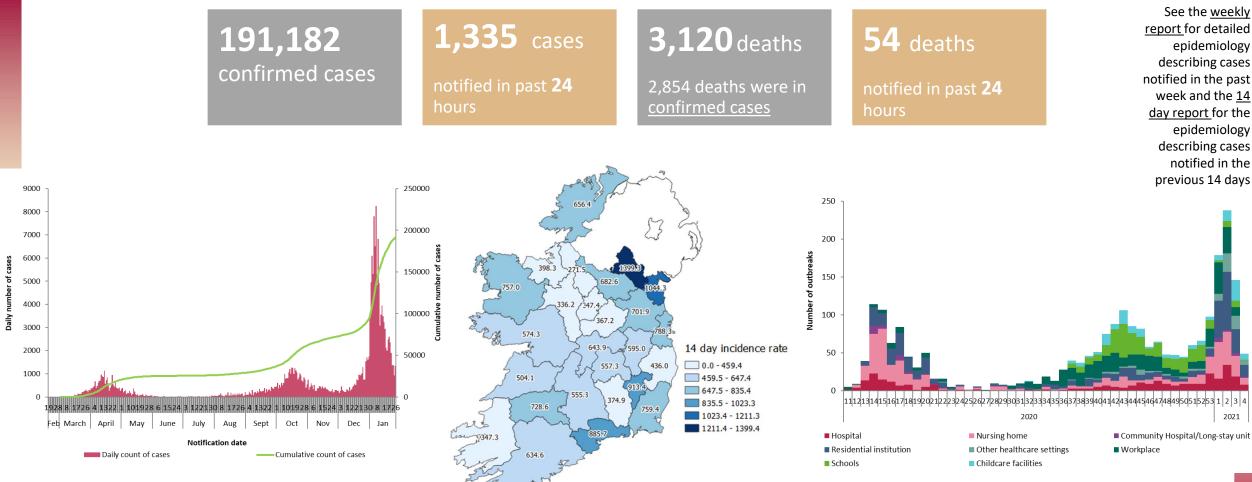

## Number and cumulative number of confirmed COVID-19 cases notified in Ireland by notification date

Note: Data were extracted from <u>CIDR</u> at 09:15 on 27/01/21. Data are provisional, and subject to ongoing review, validation and update. As a result figures in this report may differ to previously published reports

## Cumulative incidence rates of confirmed cases of COVID-19 per 100,000 population notified in Ireland between 13/01/2021 and 26/01/2021

Publication date: 28 01 2021

hpsc

(cidr)

Trend in the number of outbreaks and clusters in healthcare,

childcare/school and workplace settings by week

Note: Outbreak data for current week

a lag time in linking cases to outbreaks

only reflects 3 days and there may also be

www.hpsc.ie