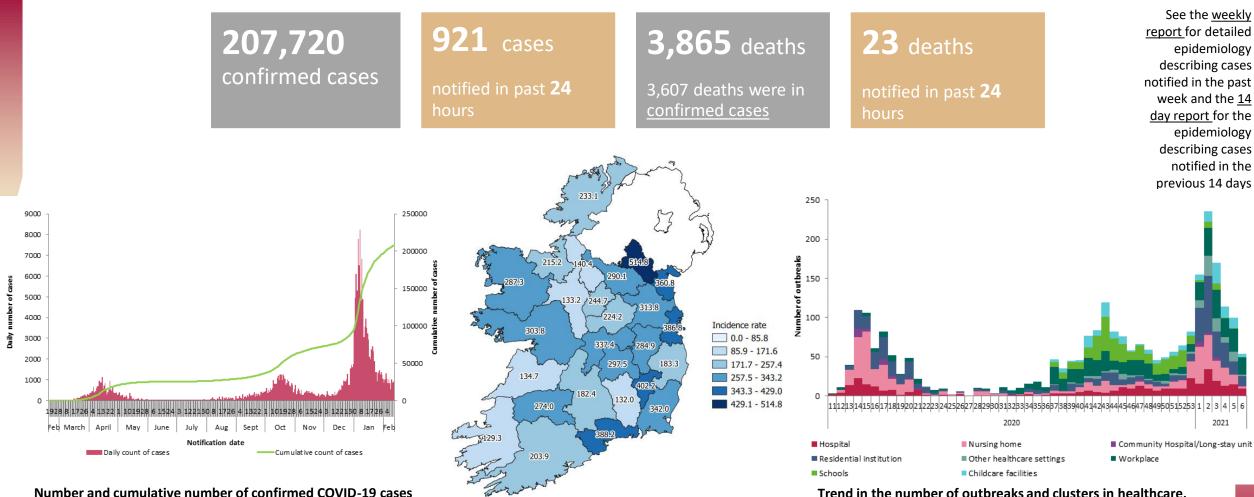

## Daily update: based on notifications in the 24 hours up to midnight on 11/02/2021

notified in Ireland by notification date

Note: Data were extracted from CIDR at 08:00 on 12/02/21. Data are

result figures in this report may differ to previously published reports

provisional, and subject to ongoing review, validation and update. As a

## **COVID-19 cases in Ireland**

## Trend in the number of outbreaks and clusters in healthcare, childcare/school and workplace settings by week

Note: Outbreak data for current week only reflects 5 days

## COVID-19 per 100,000 population notified in Ireland between 29/01/2021 and 11/02/2021

www.hpsc.ie

Cumulative incidence rates of confirmed cases of