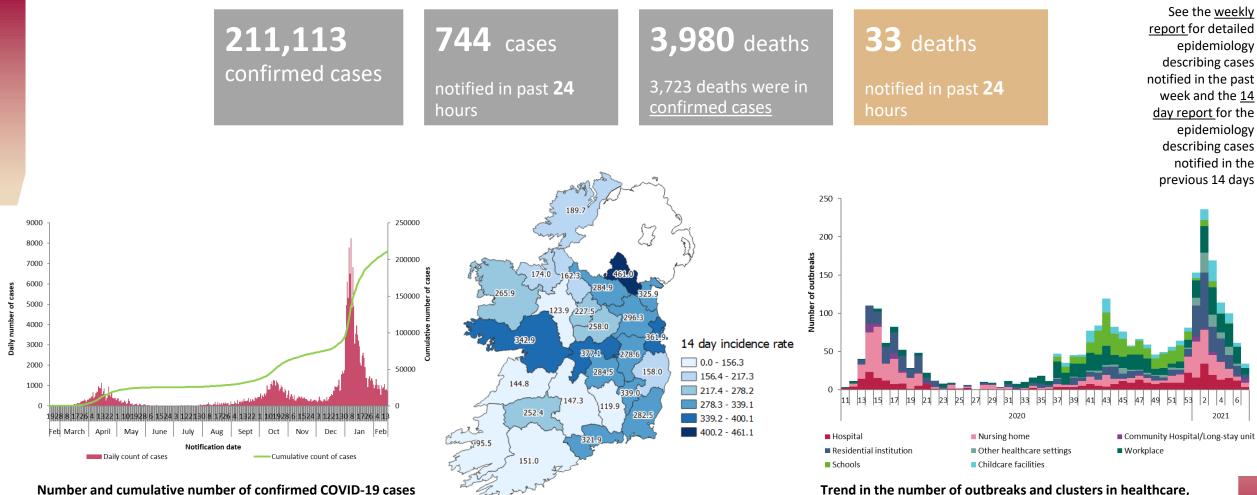

## Number and cumulative number of confirmed COVID-19 cases notified in Ireland by notification date

Note: Data were extracted from <u>CIDR</u> at 08:00 on 16/02/21. Data are provisional, and subject to ongoing review, validation and update. As a result figures in this report may differ to previously published reports

Cumulative incidence rates of confirmed cases of COVID-19 per 100,000 population notified in Ireland between 02/02/2021 and 15/02/2021

www.hpsc.ie

(cidr

HE hpsc

childcare/school and workplace settings by week

Note: Outbreak data for current week only reflects 2 days