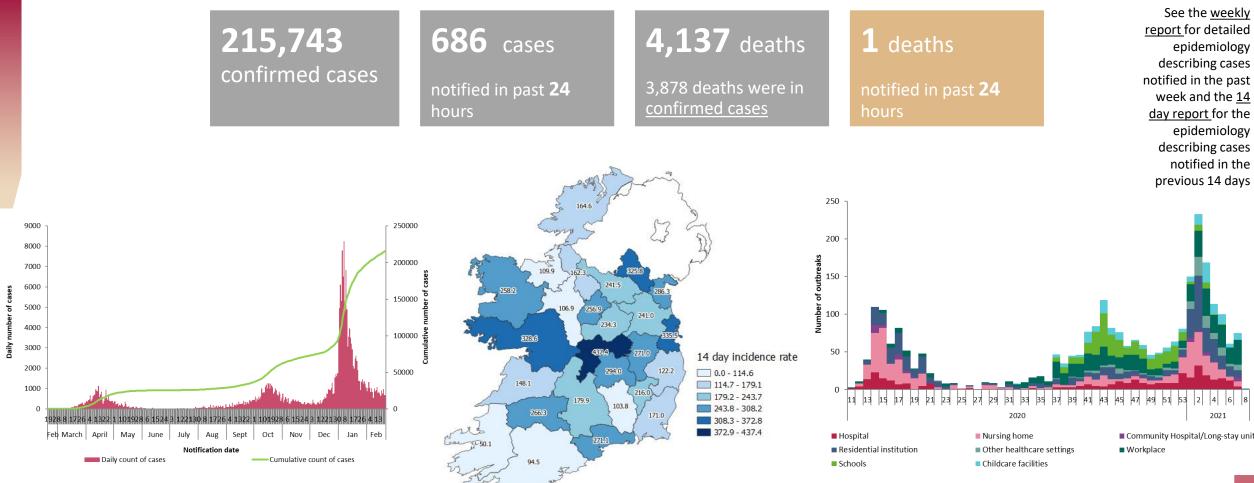

## Number and cumulative number of confirmed COVID-19 cases notified in Ireland by notification date

Note: Data were extracted from <u>CIDR</u> at 08:00 on 22/02/21. Data are provisional, and subject to ongoing review, validation and update. As a result figures in this report may differ to previously published reports

Cumulative 14-day incidence rates of confirmed cases of COVID-19 per 100,000 population notified in Ireland between 08/02/2021 and 21/02/2021

www.hpsc.ie

Publication date: 23 02 2021

cidr

HE

Trend in the number of outbreaks and clusters in healthcare,

childcare/school and workplace settings by week

Note: Outbreak data for current week only reflects 1 day