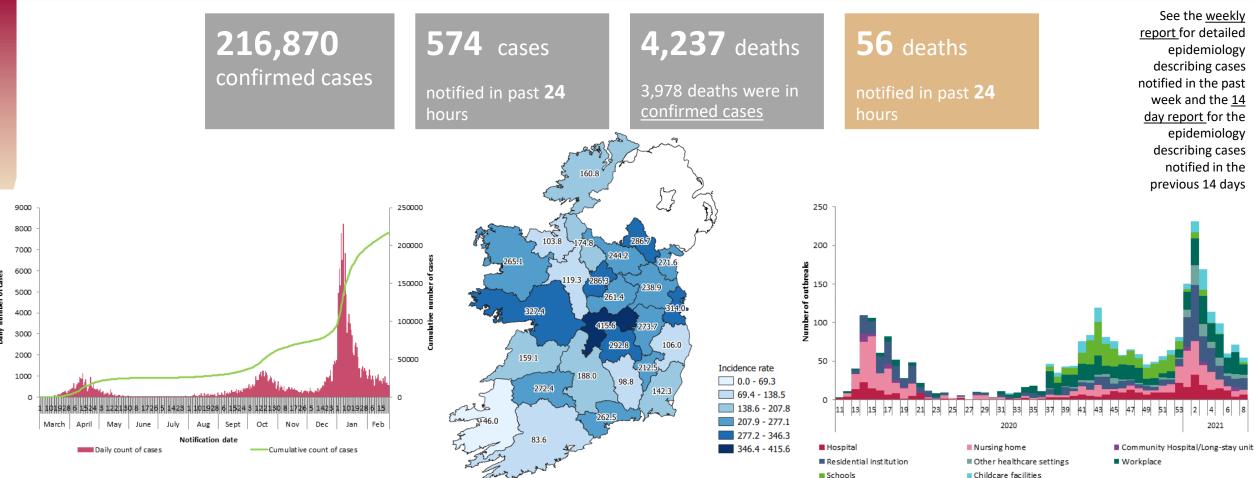

## Number and cumulative number of confirmed COVID-19 cases notified in Ireland by notification date

Note: Data were extracted from <u>CIDR</u> at 08:00 on 24/02/21. Data are provisional, and subject to ongoing review, validation and update. As a result figures in this report may differ to previously published reports

Cumulative 14-day incidence rates of confirmed cases of COVID-19 per 100,000 population notified in Ireland between 10/02/2021 and 23/02/2021

www.hpsc.ie

Trend in the number of outbreaks and clusters in healthcare, childcare/school and workplace settings by week

Note: Outbreak data for current week only reflects 3 days