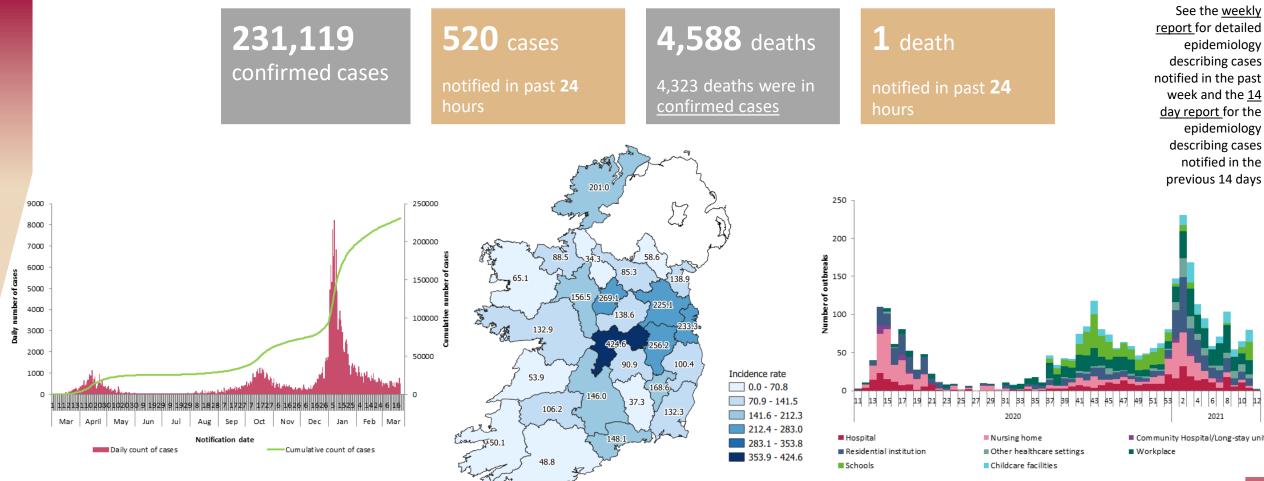

## Number and cumulative number of confirmed COVID-19 cases notified in Ireland by notification date

Note: Data were extracted from <u>CIDR</u> at 9:30 on 22/03/2021. Data are provisional, and subject to ongoing review, validation and update. As a result figures in this report may differ to previously published reports

Cumulative 14-day incidence rates of confirmed cases of COVID-19 per 100,000 population notified in Ireland between 08/03/2021 and 21/03/2021 Trend in the number of outbreaks and clusters in healthcare, childcare/school and workplace settings by week

Note: Outbreak data for the current week only reflects 1 day