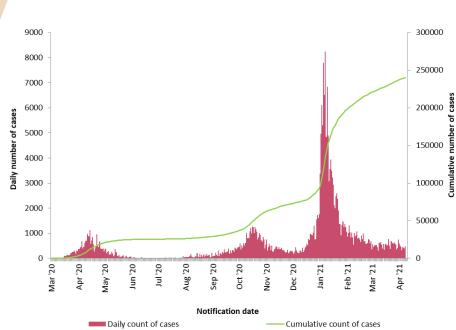

See the weekly report for detailed epidemiology describing cases notified in the past week and the 14 day report for the epidemiology describing cases notified in the previous 14 days

Number and cumulative number of confirmed COVID-19 cases notified in Ireland by notification date

Note: Data were extracted from <u>CIDR</u> at 8:00 on 09/04/2021. Data are provisional, and subject to ongoing review, validation and update. As a result figures in this report may differ to previously published reports