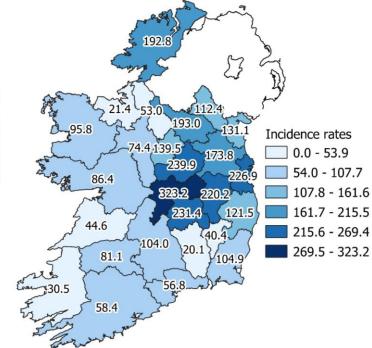

Cumulative 14-day incidence rates of confirmed cases of COVID-19 per 100,000 population notified in Ireland between 26/03/2021 and 08/04/2021