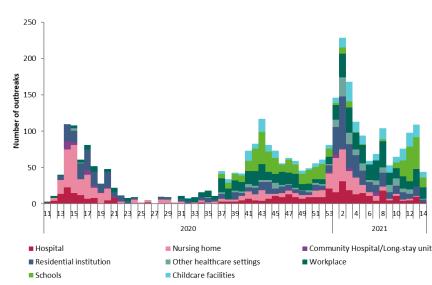

## Trend in the number of outbreaks and clusters in healthcare, childcare/school and workplace settings by week

Note: Outbreak data for the current week only reflects 5 days