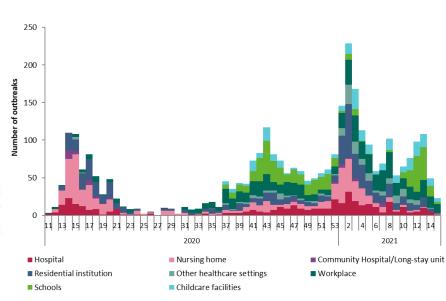

Cumulative 14-day incidence rates of confirmed cases of COVID-19 per 100,000 population notified in Ireland between 01/04/2021 and 14/04/2021

Trend in the number of outbreaks and clusters in healthcare, childcare/school and workplace settings by week

Note: Outbreak data for the current week only reflects 4 days