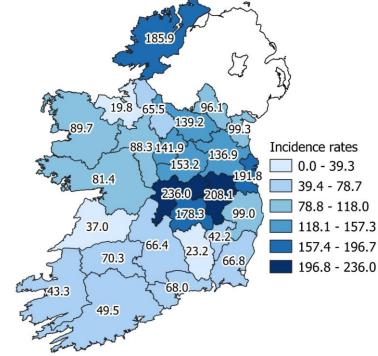

Cumulative 14-day incidence rates of confirmed cases of COVID-19 per 100,000 population notified in Ireland between 01/04/2021 and 14/04/2021

Trend in the number of outbreaks and clusters in healthcare, childcare/school and workplace settings by week