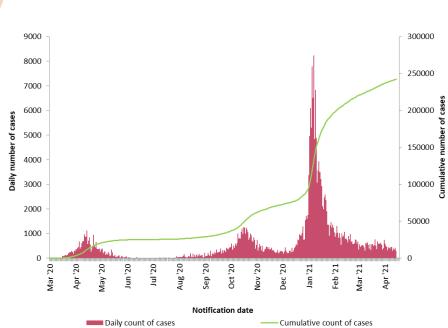

See the weekly report for detailed epidemiology describing cases notified in the past week and the 14 day report for the epidemiology describing cases notified in the previous 14 days

Number and cumulative number of confirmed COVID-19 cases notified in Ireland by notification date

Note: Data were extracted from <u>CIDR</u> at 8:00 on 15/04/2021. Data are provisional, and subject to ongoing review, validation and update. As a result figures in this report may differ to previously published reports