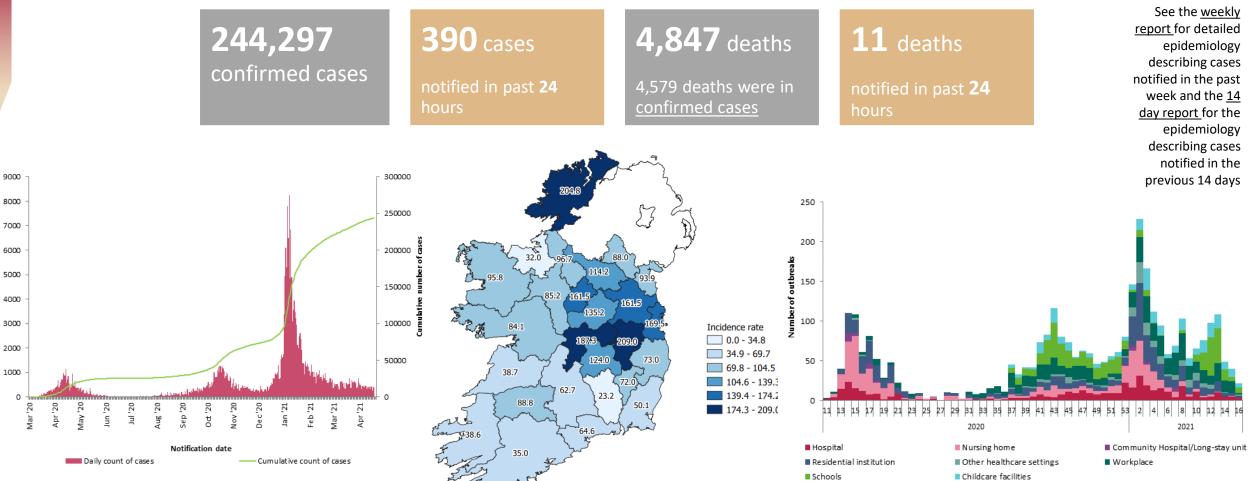

## Trend in the number of outbreaks and clusters in healthcare, childcare/school and workplace settings by week

Note: Outbreak data for the current week only reflects 2 days

## Number and cumulative number of confirmed COVID-19 cases notified in Ireland by notification date

Note: Data were extracted from <u>CIDR</u> at 8:00 on 20/04/2021. Data are provisional, and subject to ongoing review, validation and update. As a result figures in this report may differ to previously published reports

Cumulative 14-day incidence rates of confirmed cases of COVID-19 per 100,000 population notified in Ireland between 06/04/2021 and 19/04/2021