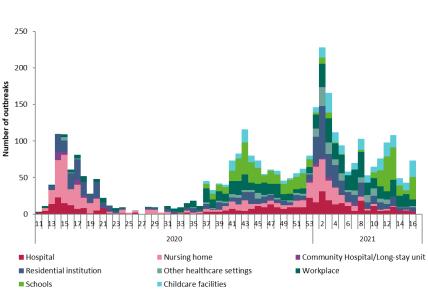

Cumulative 14-day incidence rates of confirmed cases of COVID-19 per 100,000 population notified in Ireland between 12/04/2021 and 25/04/2021

Trend in the number of outbreaks and clusters in healthcare, childcare/school and workplace settings by week

Note: Outbreak data for the current week only reflects 1 days