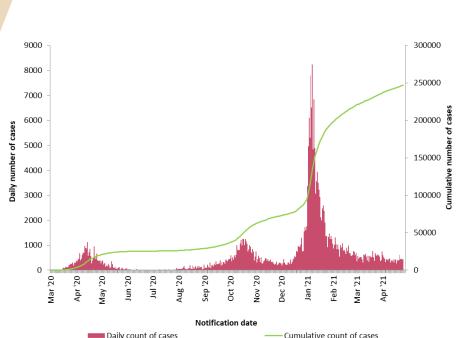

See the weekly report for detailed epidemiology describing cases notified in the past week and the 14 day report for the epidemiology describing cases notified in the previous 14 days

Number and cumulative number of confirmed COVID-19 cases notified in Ireland by notification date

Note: Data were extracted from <u>CIDR</u> at 8:00 on 26/04/2021. Data are provisional, and subject to ongoing review, validation and update. As a result figures in this report may differ to previously published reports