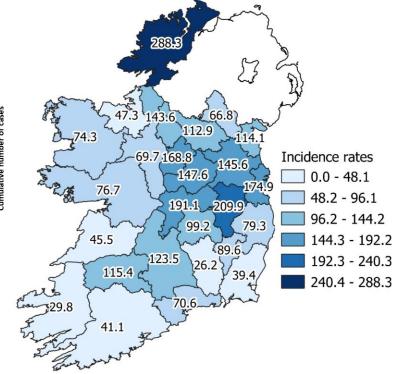

Cumulative 14-day incidence rates of confirmed cases of COVID-19 per 100,000 population notified in Ireland between 12/04/2021 and 25/04/2021

Trend in the number of outbreaks and clusters in healthcare, childcare/school and workplace settings by week