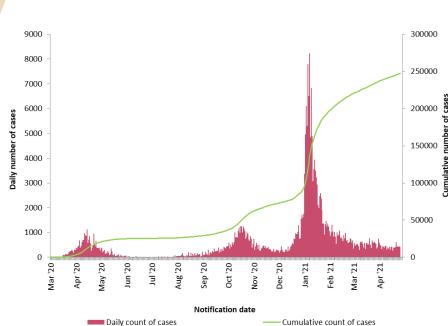

See the weekly report for detailed epidemiology describing cases notified in the past week and the 14 day report for the epidemiology describing cases notified in the previous 14 days

Number and cumulative number of confirmed COVID-19 cases notified in Ireland by notification date

Note: Data were extracted from <u>CIDR</u> at 8:00 on 27/04/2021. Data are provisional, and subject to ongoing review, validation and update. As a result figures in this report may differ to previously published reports