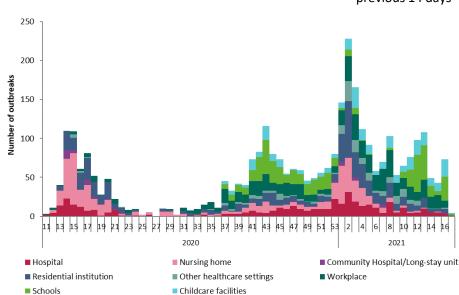

Cumulative 14-day incidence rates of confirmed cases of COVID-19 per 100,000 population notified in Ireland between 13/04/2021 and 26/04/2021

Trend in the number of outbreaks and clusters in healthcare, childcare/school and workplace settings by week

Note: Outbreak data for the current week only reflects 2 days