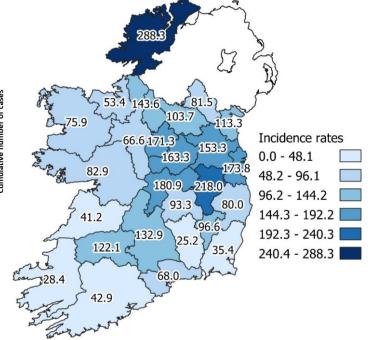

Cumulative 14-day incidence rates of confirmed cases of COVID-19 per 100,000 population notified in Ireland between 13/04/2021 and 26/04/2021

Trend in the number of outbreaks and clusters in healthcare, childcare/school and workplace settings by week