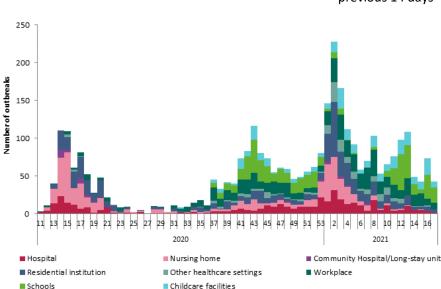

Cumulative 14-day incidence rates of confirmed cases of COVID-19 per 100,000 population notified in Ireland between 14/04/2021 and 27/04/2021

Trend in the number of outbreaks and clusters in healthcare, childcare/school and workplace settings by week

Note: Outbreak data for the current week only reflects 3 days