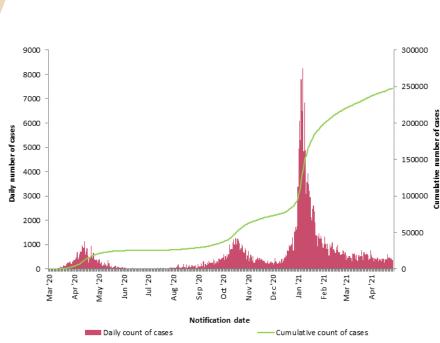

See the weekly report for detailed epidemiology describing cases notified in the past week and the 14 day report for the epidemiology describing cases notified in the previous 14 days

Number and cumulative number of confirmed COVID-19 cases notified in Ireland by notification date

Note: Data were extracted from <u>CIDR</u> at 8:00 on 28/04/2021. Data are provisional, and subject to ongoing review, validation and update. As a result figures in this report may differ to previously published reports