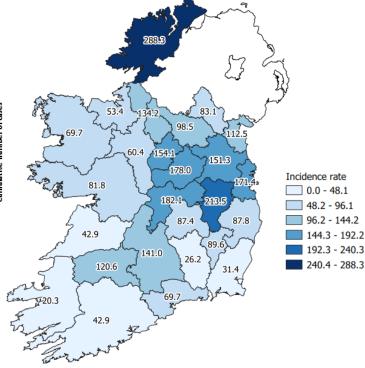

Cumulative 14-day incidence rates of confirmed cases of COVID-19 per 100,000 population notified in Ireland between 14/04/2021 and 27/04/2021

Trend in the number of outbreaks and clusters in healthcare, childcare/school and workplace settings by week