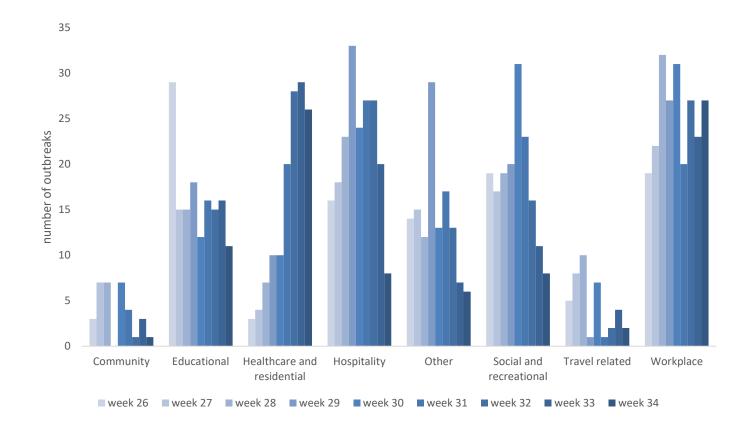

Figure 1 summarises the number of outbreaks notified by outbreak category since week 26.

<sup>&</sup>lt;sup>1</sup> Public Health are prioritising the reporting of outbreaks in other settings. Therefore, the number of private house outbreaks is underestimated